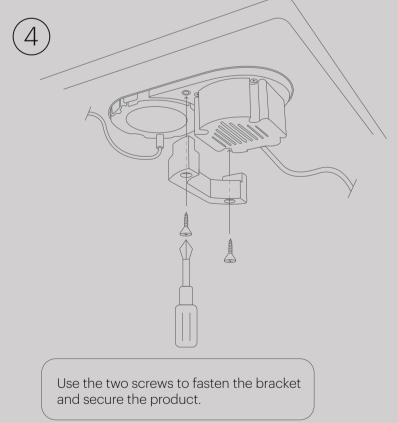

RoHS FC CE & & Z

157x81 mm

Use the jigsaw and follow the drawn lines to cut out the correct shape.

Page 3 | PuK Combi installation guide

Page 5 | PuK Combi installation guide

PuK Combi installation guide

Connect the USB-A cable to the power adapter and plug it into the nearest power socket. Connect the two USB-C cables to the power adapter and plug it in to the nearest power socket. Use the cable clips to neatly secure the cables on the bottom of the surface.