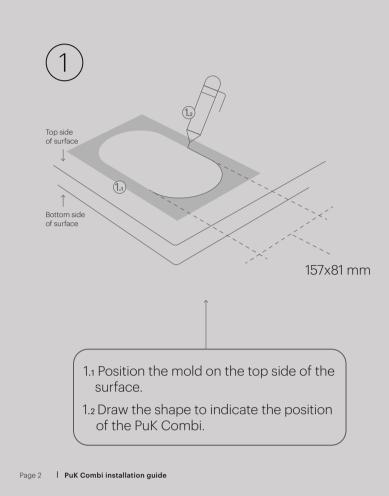

RoHS FC CE & & Z

157x81 mm

Use the jigsaw and follow the drawn lines to cut out the correct shape.

Page 3 | PuK Combi installation guide

Page 5 | PuK Combi installation guide

PuK Combi installation guide

Connect the USB-A cable to the power adapter and plug it into the nearest power socket. Connect the two USB-C cables to the power adapter and plug it in to the nearest power socket. Use the cable clips to neatly secure the cables on the bottom of the surface.