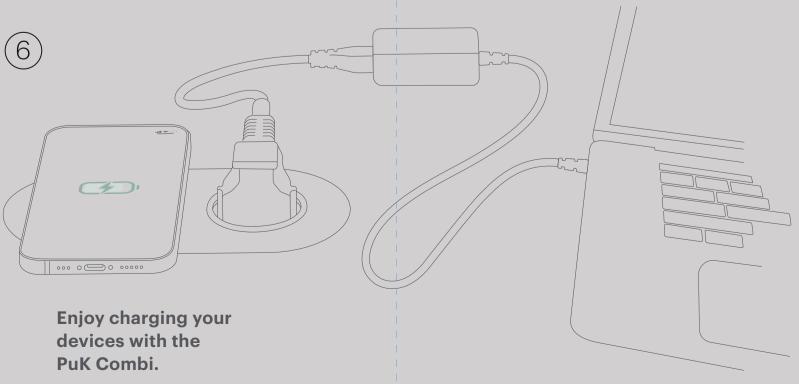

RoHS FC CE & & Z

157x81 mm

Use the jigsaw and follow the drawn lines to cut out the correct shape.

Page 3 | PuK Combi installation guide

Page 5 | PuK Combi installation guide

PuK Combi installation guide

Connect the USB-A cable to the power adapter and plug it into the nearest power socket. Connect the two USB-C cables to the power adapter and plug it in to the nearest power socket. Use the cable clips to neatly secure the cables on the bottom of the surface.