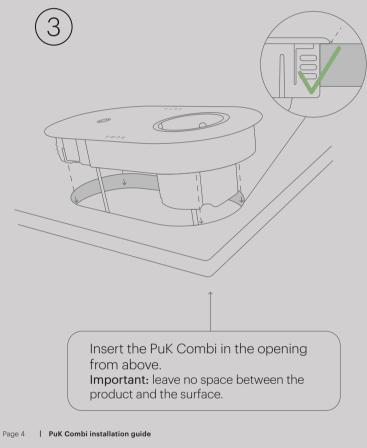

RoHS FC CE & & Z

157x81 mm

Use the jigsaw and follow the drawn lines to cut out the correct shape.

Page 3 | PuK Combi installation guide

Page 5 | PuK Combi installation guide

PuK Combi installation guide

Connect the USB-A cable to the power adapter and plug it into the nearest power socket. Connect the two USB-C cables to the power adapter and plug it in to the nearest power socket. Use the cable clips to neatly secure the cables on the bottom of the surface.