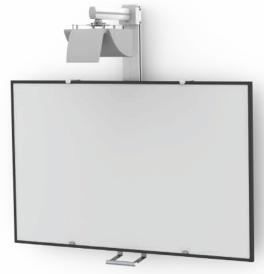

# FUNC SHORT THROW

Board and projector are not included.

# Height adjustable interactivity.

A textbook case when it comes to height adjustment.

Pulling the handle up or down causes the interactive board to move almost by itself, due to the perfectly balanced mechanism. The unique height-adjustment system makes this bracket suitable for conferences and schools, where the children can easily reach right to the top of the board. The height adjustment also means that unnecessary stretching is eliminated. It is simple to install due to highly premounted parts.

The possibility to fine tune the height of the projector pillar gives you the best possible image. The attachments for the interactive board are universal which means the product can be used with most currently available interactive boards on the market.