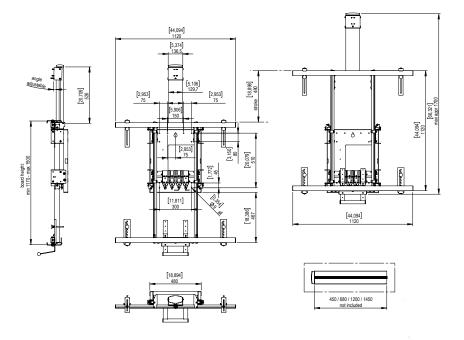

## ▲ TECHNICAL DRAWING (MM)

FST081010-MN FUNC SHORT THROW WALL MANUAL

Robust attachment to wall.