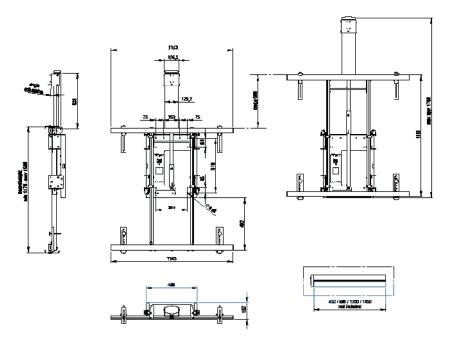

### ▲ TECHNICAL DRAWING (MM)

FST081001-MT FUNC SHORT THROW WALL MOTORIZED

Robust attachment to wall.