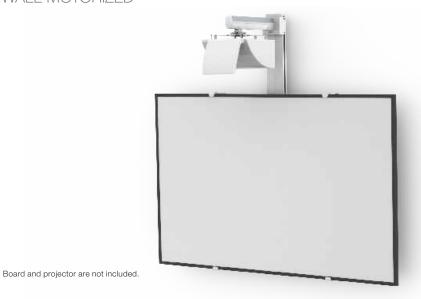

# FUNC SHORT THROW

# Height adjustable interactivity.

An ergonomic and flexible stand that is easy to install. This solution, with its stable design, is perfect for large interactive boards. The motorized height adjustment (applicable to most markets) is soft and quiet, readily available from a button under the interactive board. Func Short Throw Wall Motorized has a simplified mounting procedure compared to its predecessors, and is all in all a very stable and functional alternative for both schools and conference facilities.

Choose SMS universal slide to match the projector, alternatively an adapter for projectors with a projector pillar already included. The stand can be adjusted both vertically and horizontally upon installation.

The possibility to fine tune the height of the projector pillar gives you the best possible image. The attachments for the interactive board are universal which means the product can be used with most currently available interactive boards on the market.