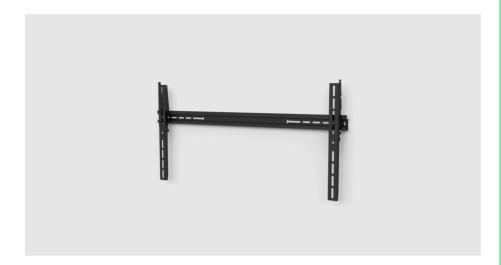

## A universal wall mount for your digital signage

Simple to mount, the hole patterns have been designed such that the bracket fits exactly between two wall studs. Can be tilted in steps, and designed to be locked by a locking pin or padlock for improved personal safety and security from theft. Suitable for VESA hole patterns with maximum dimensions  $800 \times 400 \, \text{mm}$  and minimum dimensions  $100 \times 100 \, \text{mm}$ .