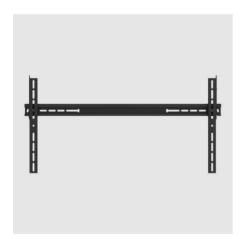

## A universal wall mount for your digital signage

Simple to mount, the hole patterns have been designed such that the bracket fits exactly between two wall studs. Can be tilted in steps, and designed to be locked by a locking pin or padlock for improved personal safety and security from theft. Suitable for VESA hole patterns with maximum dimensions  $800 \times 400 \, \text{mm}$  and minimum dimensions  $100 \times 100 \, \text{mm}$ .