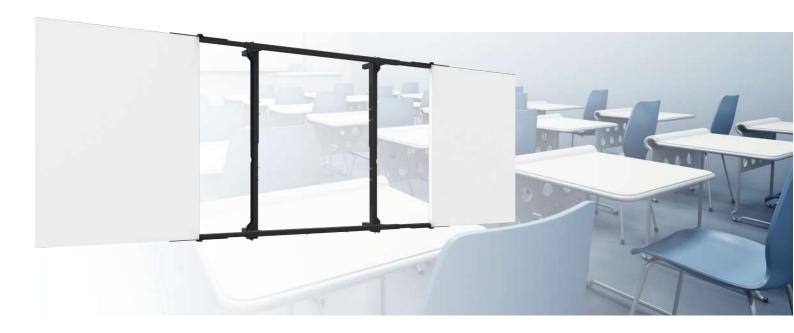

## Mounting kit incl. white boards

152.0110-LS Mounting kit incl. white boards of lacquered steel for touch screen 55 - 70 inch, max. 1750mm x 1050mm (LxH)

This whiteboard kit is made of lacquered steel on both sides enclosed by an aluminium frame. These whiteboards are custom-made for your touch display or whiteboard model. Compared to enamel steel, lacquered steel offers usage stains of markers easily. A proper cleaning is strongly recommended. SmartMetals offers 1 year warranty on the surface of a lacquered steel whiteboard. This mounting kit creates a fixed or an in height adjustable solution for optimal use of your presentation tool. Whiteboards and mounting kits are custom made to perfectly fit your (touch) monitor. Please specify upon order what brand and typ (touch) monitor you are using. Generally this is, for this set, equal to a 70 inch but depends on the size of the bezel of the monitor)