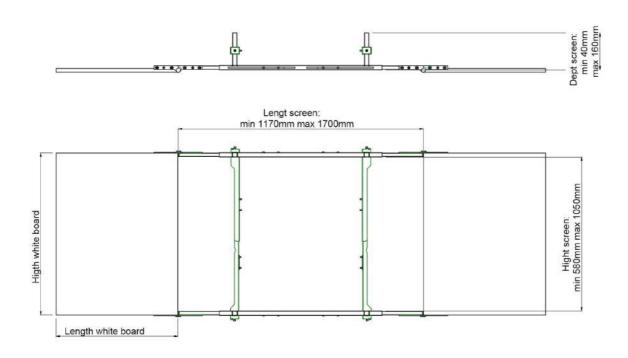

#### **Features**

Minimum length: 580 - 1050 mm (heigth)

Maximum length: 1170 - 1750 mm (length)

Weight: 9.00 kg Colour: White, Black Maximum load: 36 kg Screen position: Landscape Inch range: approximately 70 inch Bracket/interface: Included

Type bracket/interface: Screen specific

Other information: VESA pattern of display should be

positioned in the middle of the display, horizontally as well as

vertically.