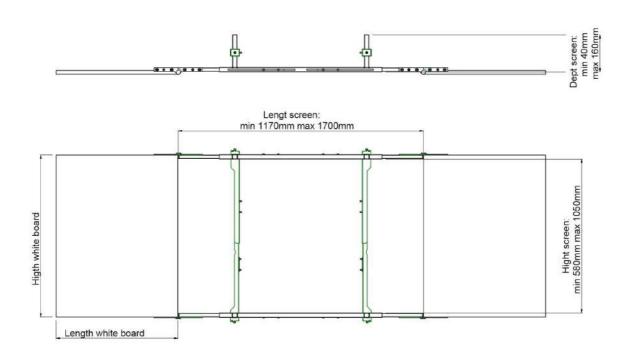

## Mounting kit incl. white boards

152.0110-ES Mounting kit incl. white boards of enamel steel for touch screen 55-70 inch, max. 1750mm x 1050mm (LxH)

SmartMetals uses whiteboards of enamel steel on both sides enclosed by an aluminium frame. These whiteboards are custom-made for your touch display or whiteboard model. Compared to lacquered steel, enamel steel offers no usage stains of the markers on the whiteboard and we can offer 25 years warranty on the surface of an enamel steel whiteboard. This mounting kit creates a fixed or an in height adjustable solution for optimal use of your presentation tool.

#### **Features**

Minimum length: 1050 mm Maximum length: 1750 mm Colour: White, Black Maximum load: 36 kg Screen position: Landscape Inch range: approximately 70 inch Bracket/interface: Included

Type bracket/interface: Screen specific