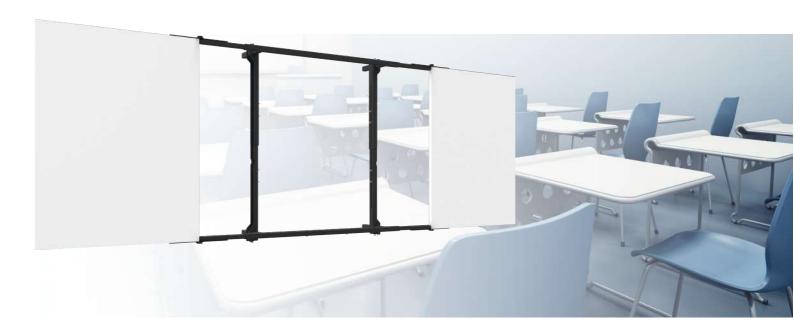

## Mounting kit incl. white boards

152.0110-ES Mounting kit incl. white boards of enamel steel for touch screen 55-70 inch, max. 1750mm x 1050mm (LxH)

SmartMetals uses whiteboards of enamel steel on both sides enclosed by an aluminium frame. These whiteboards are custom-made for your touch display or whiteboard model. Compared to lacquered steel, enamel steel offers no usage stains of the markers on the whiteboard and we can offer 25 years warranty on the surface of an enamel steel whiteboard. This mounting kit creates a fixed or an in height adjustable solution for optimal use of your presentation tool.

Whiteboards and mounting kits are custom made to perfectly fit your (touch) monitor. Please specify upon order what brand and typ (touch) monitor you are using. Generally this is, for this set, equal to a 70 inch but depends on the size of the bezel of the monitor)