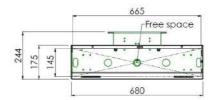

#### 052.7360 Floor column 160cm centre screen for touch screen max. 135 kg

This is a floor column for (touch-) flat screens with a VESA mount integrated. The column requires to be installed close to a wall, after which it can be fastened with the wall mount. Due to this the weight is strained on the floor. Behind the mounting function we reserved space to position a mini-PC or thin client, that can be locked by a lid. Where required, the mounting pattern can be extended to VESA 800-400 with an accessory, and possibly the solution can also be used as five-surface solution.

#### **Features**

Maximum length: 1600 mm (centre screen)

Weight: 25.00 kg

Colour: Black, Aluminium Maximum load: 135 kg Screen position: Landscape Inch range: 86 inch Mobile / fixed: Fixed

**Bracket/interface:** Included **Type bracket/interface:** VESA

Range bracket/interface: Max. 600-400

Cable duct: 25 mm Ø