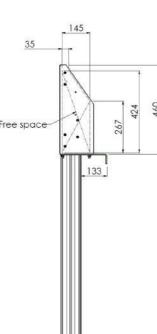

#### 052.7360 Floor column 160cm centre screen for touch screen max. 135 kg

This is a floor column for (touch-) flat screens with a VESA mount integrated. The column requires to be installed close to a wall, after which it can be fastened with the wall mount. Due to this the weight is strained on the floor. Behind the mounting function we reserved space to position a mini-PC or thin client, that can be locked by a lid. Where required, the mounting pattern can be extended to VESA 800-400 with an accessory, and possibly the solution can also be used as five-surface solution.

#### **Features**

Maximum length: 1600 mm (centre screen)

Weight: 25.00 kg

Colour: Black, Aluminium Maximum load: 135 kg Screen position: Landscape Inch range: 86 inch Mobile / fixed: Fixed

**Bracket/interface:** Included **Type bracket/interface:** VESA