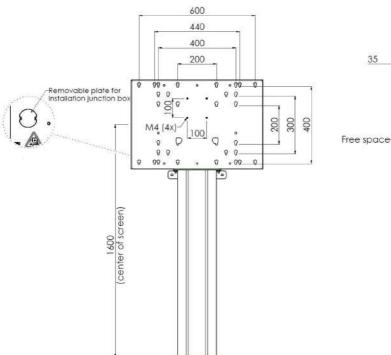

#### 052.7360 Floor column 160cm centre screen for touch screen max. 135 kg

This is a floor column for (touch-) flat screens with a VESA mount integrated. The column requires to be installed close to a wall, after which it can be fastened with the wall mount. Due to this the weight is strained on the floor. Behind the mounting function we reserved space to position a mini-PC or thin client, that can be locked by a lid. Where required, the mounting pattern can be extended to VESA 800-400 with an accessory, and possibly the solution can also be used as five-surface solution.

#### **Features**

Maximum length: 1600 mm (centre screen)

Weight: 25.00 kg

Colour: Black, Aluminium Maximum load: 135 kg Screen position: Landscape Inch range: 86 inch Mobile / fixed: Fixed

**Bracket/interface:** Included **Type bracket/interface:** VESA

Range bracket/interface: Max. 600-400

Cable duct: 25 mm Ø