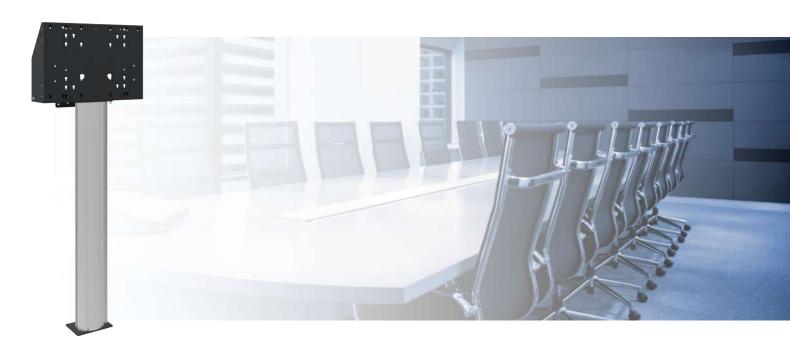

#### 052.7360 Floor column 160cm centre screen for touch screen max. 135 kg

This is a floor column for (touch-) flat screens with a VESA mount integrated. The column requires to be installed close to a wall, after which it can be fastened with the wall mount. Due to this the weight is strained on the floor. Behind the mounting function we reserved space to position a mini-PC or thin client, that can be locked by a lid. Where required, the mounting pattern can be extended to VESA 800-400 with an accessory, and possibly the solution can also be used as five-surface solution.

#### **Features**

Maximum length: 1600 mm (centre screen)

Weight: 25.00 kg

Colour: Black, Aluminium Maximum load: 135 kg Screen position: Landscape Inch range: 86 inch Mobile / fixed: Fixed

**Bracket/interface:** Included **Type bracket/interface:** VESA