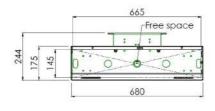

#### 052.7340 Floor column 140cm centre screen for touch screen max. 135 kg

This is a floor column for (touch-) flat screens with a VESA mount integrated. The column requires to be installed close to a wall, after which it can be fastened with the wall mount. Due to this the weight is strained on the floor. Behind the mounting function we reserved space to position a mini-PC or thin client, that can be locked by a lid. Where required, the mounting pattern can be extended to VESA 800-400 with an accessory, and possibly the solution can also be used as five-surface solution.

Range bracket/interface: Max. 600-400

Cable duct: 25 mm Ø