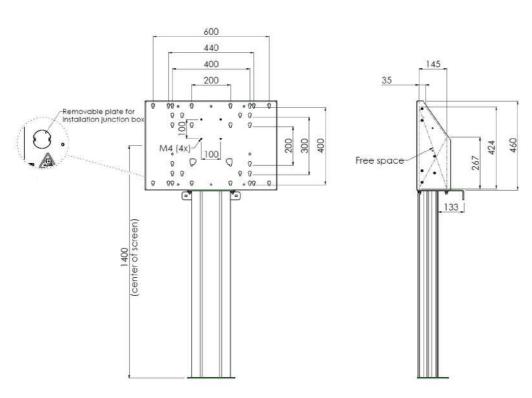

#### 052.7340 Floor column 140cm centre screen for touch screen max. 135 kg

This is a floor column for (touch-) flat screens with a VESA mount integrated. The column requires to be installed close to a wall, after which it can be fastened with the wall mount. Due to this the weight is strained on the floor. Behind the mounting function we reserved space to position a mini-PC or thin client, that can be locked by a lid. Where required, the mounting pattern can be extended to VESA 800-400 with an accessory, and possibly the solution can also be used as five-surface solution.

#### **Features**

Maximum length: 1400 mm (centre screen)

Weight: 25.00 kg

Colour: Black, Aluminium Maximum load: 135 kg Screen position: Landscape Inch range: Max. 86 inch Mobile / fixed: Fixed

**Bracket/interface:** Included **Type bracket/interface:** VESA

Range bracket/interface: Max. 600-400

Cable duct: 25 mm Ø