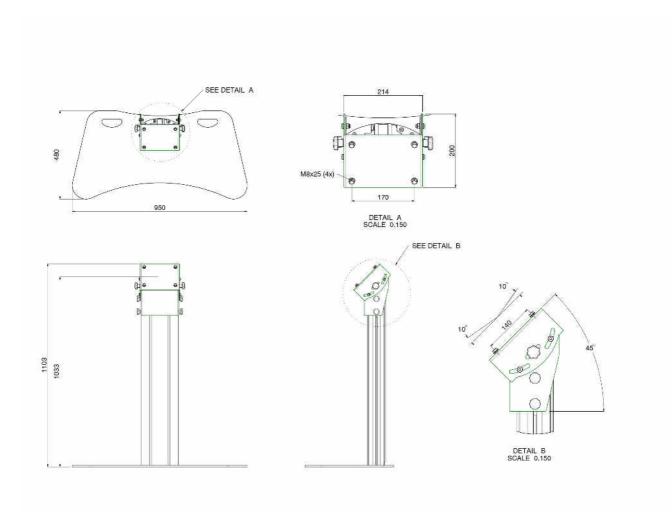

# Stage stand 950 mm

062.0595-65 Monitor/Stage stand 950 mm for flat panels up to 65 inch, max. 65 kg (mounting system 170 x 140 mm)

SmartMetals launched this platform stand in three models; for displays up to 65 inch (max. 65 kg) with a length of 350 mm. One for screens up to 65 inch (max. 65 kg) with a length of 950 mm and a larger stand for screens up to 90 inch (max. 90 kg) with a length of 950 mm. All three versions are available with a standard baseplate or wheeled baseplate. The stands have an angular adjustment between 35° and 55°. Based upon the screen size and type a customer chooses the stand and combines it with mount. 052.1000 or 052.2000 (mounting system 170x140 mm)

#### **Features**

Maximum length: 1033 mm (centre screen)

**Weight:** 36.20 kg

Colour: Dark grey, Aluminium

Maximum load: 65 kg Screen position: Landscape Inch range: max. 65 inch Mobile / fixed: Fixed

Bracket/interface: Excluded
Type bracket/interface: Universal
Mounting system: 170 x 140 mm
Cable duct: 15, 35, 15 mm Ø