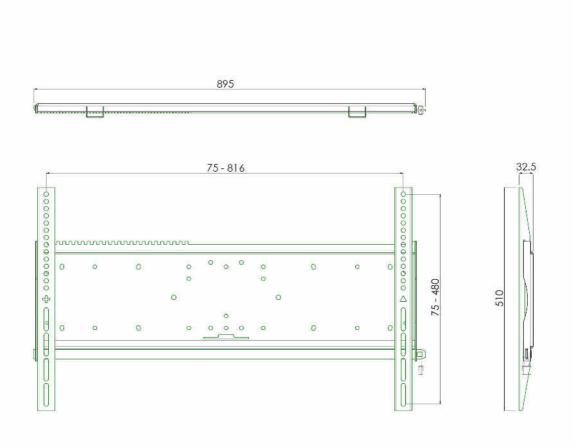

#### 052.2000 Universal wall mount: max. 816 x 480 mm, 125 kg

All universal wall mounts are VESA compatible. Besides wall mounting, all our wall mounts can be used for ceiling mounting in combination with a tube set, and directly fastened to the stands thanks to its 170 x 140 mm mounting pattern. The mounts include fastening material, to secure the mount to the display. Furthermore they include a safety bar or fixation, offering you protection from theft; a padlock is to be added separately.

#### **Features**

Weight: 8.20 kg Colour: Black

Maximum load: 125 kg Screen position: Landscape Type bracket/interface: Universal

Range bracket/interface: Max. 816 x 480 mm

Mounting system: 170 x 140 mm