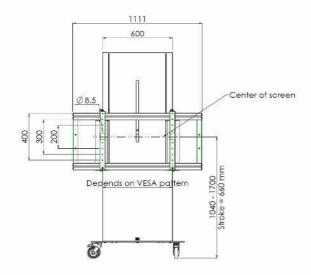

**De 062.2870** is a solution on wheels and offers an electrically adjustable highest position for monitors between 55 - 86 inch with a maximum weight of 100 kg. The monitors centre can be freely determined from 1040 - 1700 mm from the floor; making the trolley ideal for use in meeting rooms and (compact) boardrooms. In case a fixed position of the monitor is preferred, one could opt for the 062.2860 or one of the other trolleys. Of course the SmartMetals team is there to help with advise and making the proper choice for your installations.

### **Features**

**Minimum length:** 1040 mm centre panel **Maximum length:** 1700 mm centre panel

Weight: 100.00 kg Colour: White, Black Maximum load: 100 kg Screen position: Landscape Inch range: max. 86 inch Mobile / fixed: Mobile

Height adjustment: Electrical 660mm, speed up to 38 mm/s

**Bracket/interface:** Included **Type bracket/interface:** VESA

Range bracket/interface: VESA 400 high Other information: Incl. anti-collision