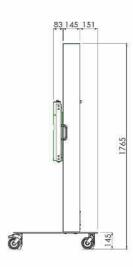

### **Features**

**Minimum length:** 1040 mm centre panel **Maximum length:** 1700 mm centre panel

Weight: 100.00 kg Colour: White, Black Maximum load: 100 kg Screen position: Landscape Inch range: max. 86 inch Mobile / fixed: Mobile

Height adjustment: Electrical 660mm, speed up to 38 mm/s

**Bracket/interface:** Included **Type bracket/interface:** VESA

Range bracket/interface: VESA 400 high Other information: Incl. anti-collision