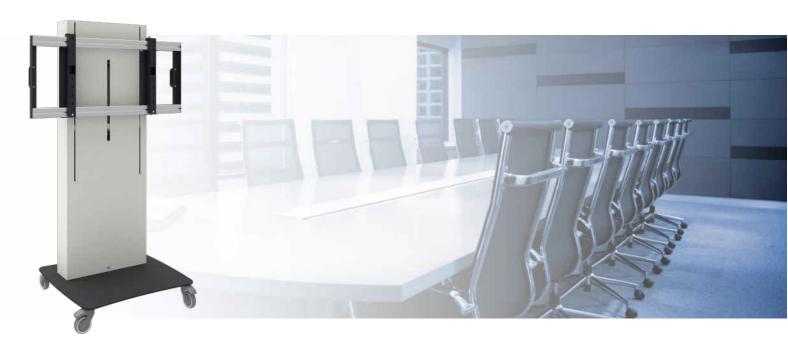

# Business & VC Trolley

#### 062.2870 Business & VC trolley electric height adjustment, max. 86" 100 kg

Besides our standard trolleys with and without height adjustment, used mostly in education, we have made available a range movable solutions for the use of (touch-)flat panels and VideoConference in the business market. These trolleys have a luxurious look and feel and offer the space to easily place your peripheral equipment out of sight in the enclosure. Available are several accessories to build-in such equipment and for a VideoConference camera or a soundbar are easy to mount adapters available.

**De 062.2870** is a solution on wheels and offers an electrically adjustable highest position for monitors between 55 - 86 inch with a maximum weight of 100 kg. The monitors centre can be freely determined from 1040 - 1700 mm from the floor; making the trolley ideal for use in meeting rooms and (compact) boardrooms. In case a fixed position of the monitor is preferred, one could opt for the 062.2860 or one of the other trolleys. Of course the SmartMetals team is there to help with advise and making the proper choice for your installations.