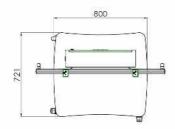

### **Features**

**Minimum length:** 1040 mm centre panel **Maximum length:** 1700 mm centre panel

Weight: 100.00 kg Colour: White, Black Maximum load: 100 kg Screen position: Landscape Inch range: max. 86 inch Mobile / fixed: Mobile

Height adjustment: Electrical 660mm, speed up to 38 mm/s

**Bracket/interface:** Included **Type bracket/interface:** VESA

Range bracket/interface: VESA 400 high Other information: Incl. anti-collision