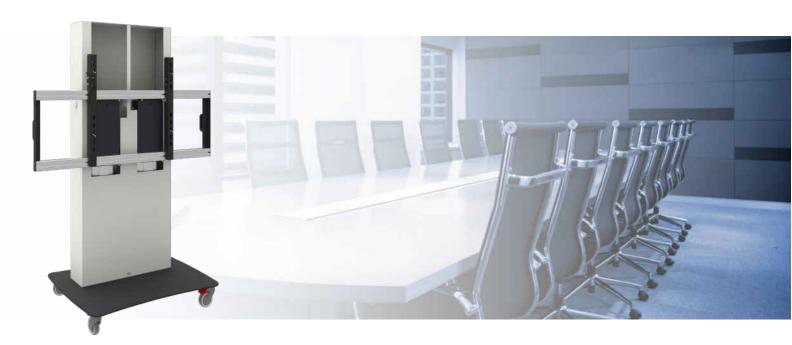

#### 062.2900 Business & VC trolley electric height adjustment, max. 98 inch 180 kg

Besides our standard trolleys with and without height adjustment, used mostly in education, we have made available a range movable solutions for the use of (touch-)flat panels and VideoConference in the business market. These trolleys have a luxurious look and feel and offer the space to easily place your peripheral equipment out of sight in the enclosure. Available are several accessories to build-in such equipment and for a VideoConference camera or a soundbar are easy to mount adapters available.

**De 062.2900** is a solution on wheels and offers an electrically adjustable highest position for monitors max, 98 inch with a maximum weight of 180 kg. The monitors centre can be freely determined from 1400 - 1900 mm from the floor; making the trolley ideal for use in meeting rooms and (compact) boardrooms. In case a fixed position of the monitor is preferred, one could opt for one of the other trolleys. Of course the SmartMetals team is there to help with advise and making the proper choice for your installations.