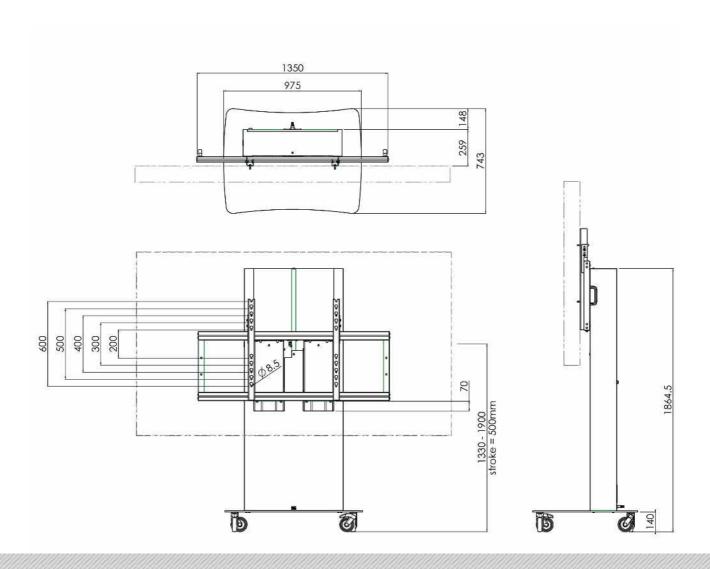

**De 062.2900** is a solution on wheels and offers an electrically adjustable highest position for monitors max, 98 inch with a maximum weight of 180 kg. The monitors centre can be freely determined from 1400 - 1900 mm from the floor; making the trolley ideal for use in meeting rooms and (compact) boardrooms. In case a fixed position of the monitor is preferred, one could opt for one of the other trolleys. Of course the SmartMetals team is there to help with advise and making the proper choice for your installations.

### **Features**

Minimum length: 1400 mm (centre flat panel)

Maximum length: 1900 mm (centre flat panel)

Weight: 145.00 kg Colour: White, Black Maximum load: 180 kg Screen position: Landscape Inch range: Max. 98 inch Mobile / fixed: Mobile

**Height adjustment:** 500 mm electrical, speed up to 20 mm/s &

70 mm manually

**Bracket/interface:** Included **Type bracket/interface:** VESA

Range bracket/interface: Max. VESA 1200-600