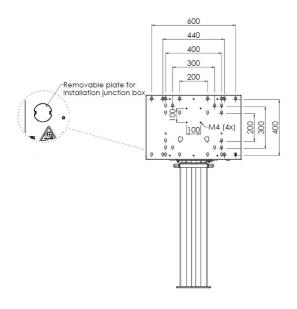

#### 052.7200 Floor lift XL for touch screen max. 86 inch, 135 kg

Products 052.7200 and 052.7250 are quick and easy to install floor lifts, allowing electrical height adjustment of your (touch) screens. The lifts are fitted with a screen bracket containing most VESA patterns, making it suitable for almost every display. Unit requires positioning close to a wall after which it can be fastened with its adjustable wall bracket. The floor lift comes with a remote control to adjust the display 500 mm (052.7250) or 600 mm (052.7200) in height. Behind the mounting feature, room is reserved for placing a mini PC. For the use of a thin-client PC a VESA75/100 mounting pattern is included. Product 052.7250 is our Floor lift mini; the product is 100 mm smaller then product 052.7200 and offers a 500 mm height adjustment. An optional lift support (052.7255) can be added to lengthen the unit and for placing a logo.

#### **Features**

**Minimum length:** 1145 mm **Maximum length:** 1745 mm

Weight: 30.80 kg

**Colour:** Black, Aluminium **Maximum load:** 135 kg

Screen position: Landscape, Portrait

Inch range: max. 86 inch

Mobile / fixed: Fixed

Height adjustment: Electrical 600 mm, speed up to 20 mm/s

**Bracket/interface:** Included **Type bracket/interface:** VESA

Range bracket/interface: Max. 600 - 400

Cable duct: 30 mm Ø