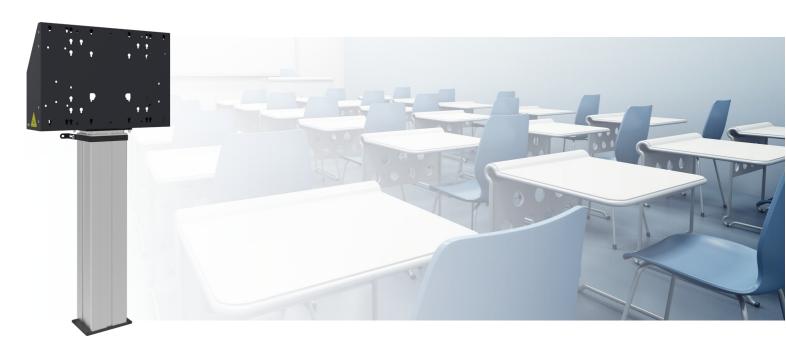

#### 052.7200 Floor lift XL for touch screen max. 86 inch, 135 kg

Products 052.7200 and 052.7250 are quick and easy to install floor lifts, allowing electrical height adjustment of your (touch) screens. The lifts are fitted with a screen bracket containing most VESA patterns, making it suitable for almost every display. Unit requires positioning close to a wall after which it can be fastened with its adjustable wall bracket. The floor lift comes with a remote control to adjust the display 500 mm (052.7250) or 600 mm (052.7200) in height. Behind the mounting feature, room is reserved for placing a mini PC. For the use of a thin-client PC a VESA75/100 mounting pattern is included. Product 052.7250 is our Floor lift mini; the product is 100 mm smaller then product 052.7200 and offers a 500 mm height adjustment. An optional lift support (052.7255) can be added to lengthen the unit and for placing a logo.

#### **Features**

**Minimum length:** 1145 mm **Maximum length:** 1745 mm

Weight: 30.80 kg

**Colour:** Black, Aluminium **Maximum load:** 135 kg

Screen position: Landscape, Portrait

Inch range: max. 86 inch

Mobile / fixed: Fixed

Height adjustment: Electrical 600 mm, speed up to 20 mm/s

**Bracket/interface:** Included **Type bracket/interface:** VESA

Range bracket/interface: Max. 600 - 400

Cable duct: 30 mm Ø