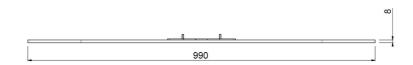

# Base plate for floor lifts

#### 052.7210 Base plate for floor lifts 052.7200 and 052.7250

Product 052.7210, Base plate, is especially developed for users who wish to install floor lifts 052.7200 and 052.7250 freely in the room. The lifts are fitted with a screen bracket containing most VESA patterns, making it suitable for almost every display. The floor lift comes with a remote control to adjust the display 500 mm (052.7250) or 600 mm (052.7200) in height.