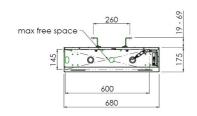

#### 052.7200 Floor lift XL for touch screen max. 86 inch, 135 kg

Products 052.7200 and 052.7250 are quick and easy to install floor lifts, allowing electrical height adjustment of your (touch) screens. The lifts are fitted with a screen bracket containing most VESA patterns, making it suitable for almost every display. Unit requires positioning close to a wall after which it can be fastened with its adjustable wall bracket. The floor lift comes with a remote control to adjust the display 500 mm (052.7250) or 600 mm (052.7200) in height. Behind the mounting feature, room is reserved for placing a mini PC. For the use of a thin-client PC a VESA75/100 mounting pattern is included. Product 052.7250 is our Floor lift mini; the product is 100 mm smaller then product 052.7200 and offers a 500 mm height adjustment. An optional lift support (052.7255) can be added to lengthen the unit and for placing a logo.

#### **Features**

**Minimum length:** 1145 mm **Maximum length:** 1745 mm

Weight: 30.80 kg

**Colour:** Black, Aluminium **Maximum load:** 135 kg

Screen position: Landscape, Portrait

Inch range: max. 86 inch

Mobile / fixed: Fixed

Height adjustment: Electrical 600 mm, speed up to 20 mm/s

**Bracket/interface:** Included **Type bracket/interface:** VESA

Range bracket/interface: Max. 600 - 400

Cable duct: 30 mm Ø