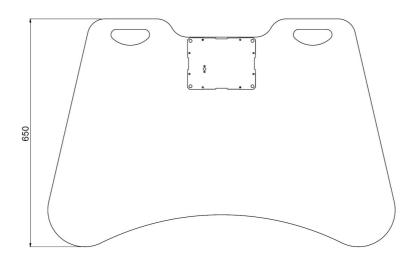

# Base plate for floor lifts

#### 052.7210 Base plate for floor lifts 052.7200 and 052.7250

Product 052.7210, Base plate, is especially developed for users who wish to install floor lifts 052.7200 and 052.7250 freely in the room. The lifts are fitted with a screen bracket containing most VESA patterns, making it suitable for almost every display. The floor lift comes with a remote control to adjust the display 500 mm (052.7250) or 600 mm (052.7200) in height.