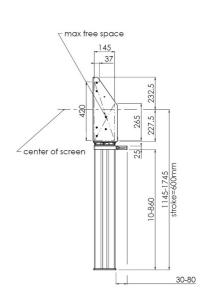

#### 052.7200 Floor lift XL for touch screen max. 86 inch, 135 kg

Products 052.7200 and 052.7250 are quick and easy to install floor lifts, allowing electrical height adjustment of your (touch) screens. The lifts are fitted with a screen bracket containing most VESA patterns, making it suitable for almost every display. Unit requires positioning close to a wall after which it can be fastened with its adjustable wall bracket. The floor lift comes with a remote control to adjust the display 500 mm (052.7250) or 600 mm (052.7200) in height. Behind the mounting feature, room is reserved for placing a mini PC. For the use of a thin-client PC a VESA75/100 mounting pattern is included. Product 052.7250 is our Floor lift mini; the product is 100 mm smaller then product 052.7200 and offers a 500 mm height adjustment. An optional lift support (052.7255) can be added to lengthen the unit and for placing a logo.

#### **Features**

**Minimum length:** 1145 mm **Maximum length:** 1745 mm

Weight: 30.80 kg

**Colour:** Black, Aluminium **Maximum load:** 135 kg

Screen position: Landscape, Portrait

Inch range: max. 86 inch

Mobile / fixed: Fixed

Height adjustment: Electrical 600 mm, speed up to 20 mm/s

**Bracket/interface:** Included **Type bracket/interface:** VESA

Range bracket/interface: Max. 600 - 400

Cable duct: 30 mm Ø