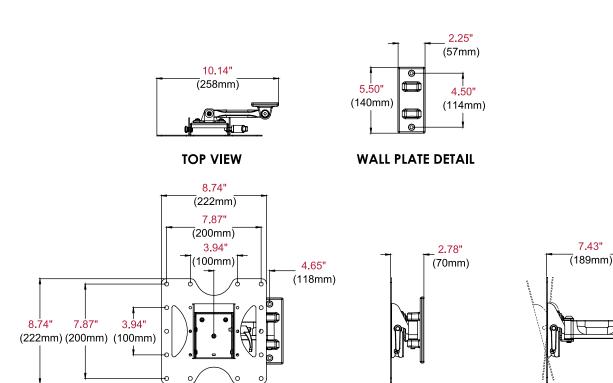

## **Product Specifications**

|       | DIMENSIONS (W x H x D)                                 | PRODUCT WEIGHT  | LOAD CAPACITY | FINISH                           | AVAILABLE COLORS |
|-------|--------------------------------------------------------|-----------------|---------------|----------------------------------|------------------|
| PP740 | 10.14" x 8.74" x 2.78"-7.43"<br>(258 x 222 x 70-189mm) | 2.75lb (1.25kg) | 80lb (36kg)   | Scratch resistant<br>fused epoxy | Gloss black      |