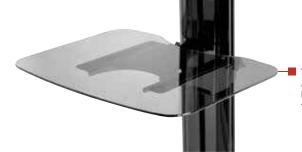

## ACC-GS1

Max load

10lb (4.5kg)

per shelf

Tempered Glass Shelf

## FOR PEERLESS-AV® CARTS OR STANDS

The SmartMount<sup>®</sup> Tempered Glass Shelf is designed to attach to the newly redesigned SmartMount SR Flat Panel carts and SS Flat Panel stands. The shelf provides a secure yet sleek and contemporary surface for various AV equipment and accessories, creating the best viewing experience.

The Tempered Glass Shelf can be used for a variety of AV equipment and accessories.

## **Additional Features**

- Heavy gauge cold rolled steel construction with glass top
- Scratch resistant textured black powder coat finish
- Ø Vertical height adjustability
- Attaches directly to post of the SmartMount SR carts and SS stands