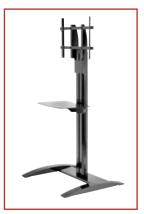

## FOR PEERLESS-AV® CARTS OR STANDS

The SmartMount<sup>®</sup> Tempered Glass Shelf is designed to attach to the newly redesigned SmartMount SR Flat Panel carts and SS Flat Panel stands. The shelf provides a secure yet sleek and contemporary surface for various AV equipment and accessories, creating the best viewing experience.

TOOL-LESS HEIGHT ADJUSTMENT Engage quick-release knob for easy adjustment

For use with Peerless-AV® SmartMount® carts or stands

info@peerless-av.com peerless-av.com