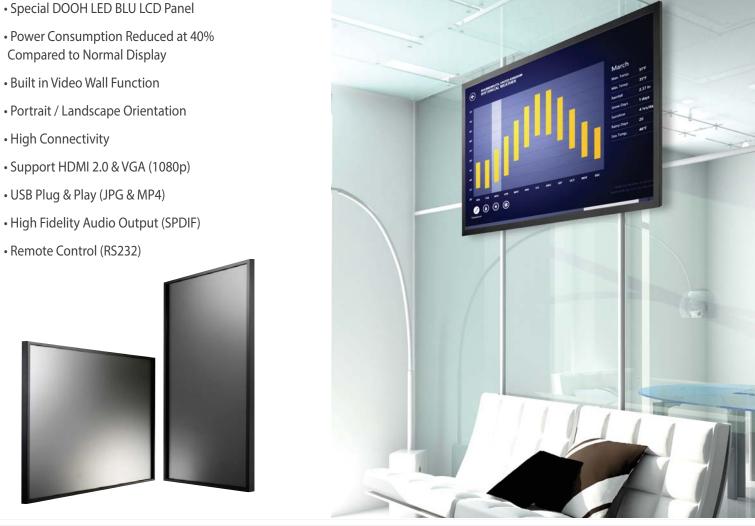

High Connectivity

**MODEL** 

42"

D42EMN

#### **FEATURES**

## Special Out-Of-Home LCD Panel

By using commercial grade LCD panels for Out-Of-Home applications, HYUNDAI Digital Signage display can provide higher brightness and contrast than standard LCD TV panels. This guarantees longer working time, deliver clear and bright image contents in the portrait or landscape format without any loss of quality.

# Easy operating OSD menu, Remote control

In order to setup a multi display wall, the single units are linked by a daisy chain connection over DVI interface. The configuration of each display can be easily set-up over the on-screen menu or the RS232C interface.

#### Cost Effective Media Player

HYUNDAI IT's display serves in-built media player enables to play various range of content including video, images and photos.

Thanks to this solution, no need for an additional media player for cost and space efficiency.