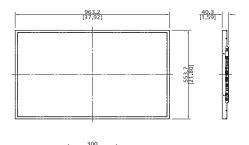

## **DIMENSIONS**

[ Unit: mm[inch] ]

Specifications and design are subject to change without notice. See our website for detailed information.

UPDATE: JUN. 2017

#### **SPECIFICATIONS**

| Model                    |                                  | D42EMN                                                                              |
|--------------------------|----------------------------------|-------------------------------------------------------------------------------------|
| Panel                    | Screen Size (diagonal)           | 42"                                                                                 |
|                          | Active Display Area (inch   mm)  | 36.62 x 523.26   930.24 x 523.26                                                    |
|                          | Resolution                       | 1920 x 1080                                                                         |
|                          | Aspect Ratio                     | 16:9                                                                                |
|                          | Display Colors                   | 1.07B                                                                               |
|                          | Brightness (cd/m²; typ.)         | 500                                                                                 |
|                          | Contrast Ratio                   | 4000 : 1                                                                            |
|                          | Response Time (ms; GTG)          | 8                                                                                   |
|                          | Viewing Angle                    | 178° / 178°                                                                         |
|                          | Lifetime (hours)                 | 50,000                                                                              |
|                          | Backlight type                   | LED                                                                                 |
| Resolution               | Monitor                          | 1920 x 1080                                                                         |
| Input                    |                                  | 1xVGA   3xHDMI   1xPC Audio   1xRS232C   1xUSB(MMP)<br>1xDP(Option)  1xRJ45(Option) |
| Media<br>Player<br>(USB) | Movie                            | MPEG-2   MPEG-4                                                                     |
|                          | Photo                            | JPEG   PNG   BMP                                                                    |
|                          | Music                            | MP3                                                                                 |
| Output                   |                                  | 1xHDMI   1xIR   1xRS232C   1xSPDIF   Audio-Line Out   Speaker(Option)               |
| Power                    | Input Voltage                    | 100 – 240V AC                                                                       |
|                          | Power consumption                | 85 W                                                                                |
| Features                 | Auto Power Control               | Yes                                                                                 |
|                          | Auto Brightness Sensor           | Yes                                                                                 |
| Operation                | Temperature (°C)                 | 0 - 40                                                                              |
|                          | Humidity (%)                     | 20 - 80                                                                             |
|                          | OSD Language                     | 12 Lang                                                                             |
| Dimension                | Set Size : W x H x D (inch   mm) | 37.92 x 21.8 x 1.59   963.2 x 553.7 x 40.3                                          |
|                          | Bezel Size : U/D/L/R (inch   mm) | 0.518 / 0.518 / 0.567 / 0.567   13.15 / 13.15 / 14.4 / 14.4                         |
|                          | Wall Mounting hole : WxH (mm)    | 300 x 300 (M6)                                                                      |
| Weight                   | Set (lb   kg)                    | 39.7   18                                                                           |