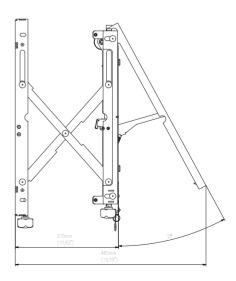

# VWPOP Landscape Series - Quick Release Pop-Out Universal Video Wall Mount

The VWPOP65-L is purpose designed for easy and fast servicing of recessed multi-screen installations. The simple one touch "pop out" mechanism allows full extension of the display out of the videowall so access and servicing can be performed quickly and safely. Tool-less micro-adjustment is included for seamless alignment of the displays and precision dedicated spacers eliminate requirement for on-site calculations and measurements.

### **FEATURES**

- Tool-less independent 8-point microadjustment provides seamless alignment of the displays max. 15 mm
- Fast Release Pop-out mechanism provides convenient display access designed for used in enclosed or recessed installations
- Pop-out mechanism can be temporarily removed with security locking screw to prevent unintentional pop-outs
- Open Frame design allows full electrical wiring access and Integrated cable management strips make display-to--display cabling simple
- Sequentially drilled wall plate and precision dedicated display spacers eliminaterequirement for on-site calculations
- Fast Release Pop-Out mechanism can be adjusted for varying display weights, enuring safe and controlled extension