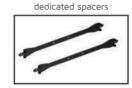

### **FEATURES**

- Tool-less independent 8-point microadjustment provides seamless alignment of the displays max. 15 mm
- Fast Release Pop-out mechanism provides convenient display access designed for used in enclosed or recessed installations
- Pop-out mechanism can be temporarily removed with security locking screw to prevent unintentional pop-outs
- Open Frame design allows full electrical wiring access and Integrated cable management strips make display-to--display cabling simple
- Sequentially drilled wall plate and precision dedicated display spacers eliminaterequirement for on-site calculations
- Fast Release Pop-Out mechanism can be adjusted for varying display weights, enuring safe and controlled extension