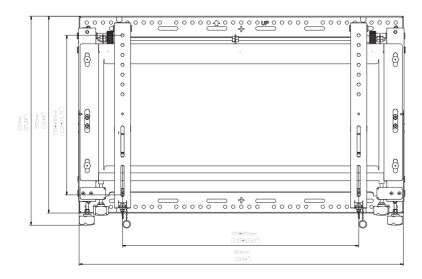

### **FEATURES**

- Tool-less independent 8-point microadjustment provides seamless alignment of the displays max. 15 mm
- Fast Release Pop-out mechanism provides convenient display access designed for used in enclosed or recessed installations
- Pop-out mechanism can be temporarily removed with security locking screw to prevent unintentional pop-outs
- Open Frame design allows full electrical wiring access and Integrated cable management strips make display-to--display cabling simple
- Sequentially drilled wall plate and precision dedicated display spacers eliminaterequirement for on-site calculations
- Fast Release Pop-Out mechanism can be adjusted for varying display weights, enuring safe and controlled extension

#### **TECHNICAL**