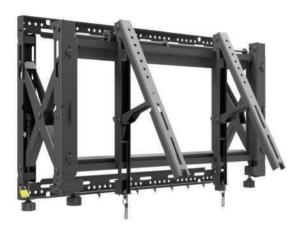

# VWPOP Landscape Series - Quick Release Pop-Out Universal Video Wall Mount

The VWPOP65-L is purpose designed for easy and fast servicing of recessed multi-screen installations. The simple one touch "pop out" mechanism allows full extension of the display out of the videowall so access and servicing can be performed quickly and safely. Tool-less micro-adjustment is included for seamless alignment of the displays and precision dedicated spacers eliminate requirement for on-site calculations and measurements.

### **FEATURES**

- Tool-less independent 8-point microadjustment provides seamless alignment of the displays max. 15 mm
- Fast Release Pop-out mechanism provides convenient display access designed for used in enclosed or recessed installations
- Pop-out mechanism can be temporarily removed with security locking screw to prevent unintentional pop-outs
- Open Frame design allows full electrical wiring access and Integrated cable management strips make display-to--display cabling simple
- Sequentially drilled wall plate and precision dedicated display spacers eliminaterequirement for on-site calculations
- Fast Release Pop-Out mechanism can be adjusted for varying display weights, enuring safe and controlled extension