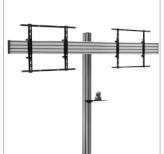

## SYSTEM X™ **UNIVERSAL TWIN SCREEN** VC STAND - 1.8M

The BTF845 is a premium mounting solution designed to mount two screens side by side for video conferencing applications. A heavy duty steel base eliminates the need to bolt to the floor and adjustable levelling feet are included to accommodate uneven surfaces. The  $high-end\ aesthetic\ with\ an\ anodised\ aluminium\ finish\ and\ integrated$ cable management ensures finished installations are neat and tidy, making the BTF845 ideal for use in corporate environments.

## **FEATURES**

- Universal design suitable for two screens mounted side by side
- High-end aesthetic quality
- Includes VC shelf which can be fixed above or below the screens
- Heavy duty steel base construction provides stability, eliminating the need to bolt to the floor
- Can also be bolted to the floor to help prevent unauthorised relocation of the display(s)
- Supplied with adjustable levelling feet to accommodate uneven floor surfaces
- Arms feature levelling screws to adjust the screen height
- Collar compatible accessories such as shelves (available separately) can be fitted directly to the column
- Integrated cable management for a neat and tidy installation
- Safety screws help prevent unauthorised screen removal
- Simple 'hook-on' screen installation, with all mounting hardware included