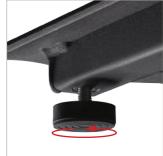

Maximum VESA fixing can be increased to 600mm using the included adapter arms

Supplied with adjustable levelling feet to accommodate uneven floor surfaces

55"

or below the screens (VC camera sold

RAII

BASE / ARMS