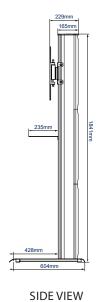

| _                                                        |             |                            |  |
|----------------------------------------------------------|-------------|----------------------------|--|
| SPECIFICATION                                            |             |                            |  |
| Recommended screen size                                  |             | 47" - 55"*                 |  |
| Max load                                                 |             | 25kg (per screen)          |  |
| VESA® & non-VESA fixings (as sta                         | andard)     | up to <b>400mm**</b>       |  |
| VESA® & non-VESA fixings (with included adaptors)        |             | up to <b>600 x 400mm**</b> |  |
| Dimensions                                               | W: 1754mm H | : 1841mm D: 604mm          |  |
| Colour (column)                                          |             | Black or Silver            |  |
| Colour (rail)                                            |             | Silver                     |  |
| Colour (base & arms)                                     |             | Black                      |  |
| Deace note the maximum compatible screen width is 1318mm |             |                            |  |