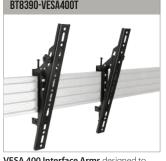

## ACCESSORIES AND RELATED PRODUCTS BT7032 BT8390-VESA400T

Large AV Accessory Shelf is ideal for adding AV accessories such as a Blu-Ray player or laptop to an installation or a wall

VESA 400 Interface Arms designed to mount medium / large sized screens in a tilted position