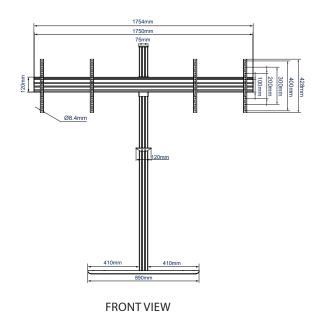

| _                                                        |             |                            |  |
|----------------------------------------------------------|-------------|----------------------------|--|
| SPECIFICATION                                            |             |                            |  |
| Recommended screen size                                  |             | 47" - 55"*                 |  |
| Max load                                                 |             | 25kg (per screen)          |  |
| VESA® & non-VESA fixings (as sta                         | andard)     | up to <b>400mm**</b>       |  |
| VESA® & non-VESA fixings (with included adaptors)        |             | up to <b>600 x 400mm**</b> |  |
| Dimensions                                               | W: 1754mm H | : 1841mm D: 604mm          |  |
| Colour (column)                                          |             | Black or Silver            |  |
| Colour (rail)                                            |             | Silver                     |  |
| Colour (base & arms)                                     |             | Black                      |  |
| Deace note the maximum compatible screen width is 1318mm |             |                            |  |

<sup>\*</sup>Please note the maximum compatible screen width is 1318mm.

Integrated cable management for a neat and tidy installation

<sup>\*\*</sup>As standard the maximum fixing dimension is 400mm. Increase the horizontal fixing to 600mm using the included interface adaptor arms.