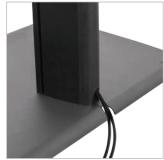

Integrated cable management for a neat and tidy installation

<sup>\*\*</sup>As standard the maximum fixing dimension is 400mm. Increase the horizontal fixing to 600mm using the included interface adaptor arms.