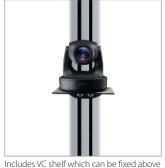

## **FEATURES**

- Universal design suitable for two screens mounted side by side
- High-end aesthetic quality
- Includes VC shelf which can be fixed above or below the screens
- Heavy duty steel base construction provides stability, eliminating the need to bolt to the floor
- Can also be bolted to the floor to help prevent unauthorised relocation of the display(s)
- Supplied with adjustable levelling feet to accommodate uneven floor surfaces
- Arms feature levelling screws to adjust the screen height
- Collar compatible accessories such as shelves (available separately) can be fitted directly to the column
- Integrated cable management for a neat and tidy installation
- Safety screws help prevent unauthorised screen removal
- Simple 'hook-on' screen installation, with all mounting hardware included

Maximum VESA fixing can be increased to 600mm using the included adapter arms

Supplied with adjustable levelling feet to accommodate uneven floor surfaces

55"

or below the screens (VC camera sold

RAII

BASE / ARMS