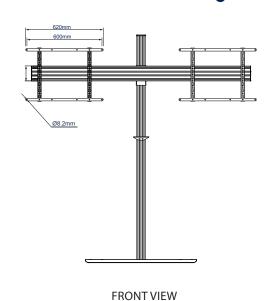

Maximum VESA fixing can be increased to 600mm using the included adapter arms

Supplied with adjustable levelling feet to accommodate uneven floor surfaces

55"

or below the screens (VC camera sold

RAII

BASE / ARMS

Integrated cable management for a neat and tidy installation

<sup>\*\*</sup>As standard the maximum fixing dimension is 400mm. Increase the horizontal fixing to 600mm using the included interface adaptor arms.