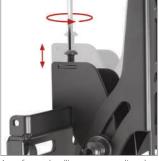

## **FEATURES**

- Unique 'Torsion-Tilt' mechanism for easy tilt adjustment
- Post installation screen alignment for perfect screen positioning
- Compatible with B-Tech's collar and pole system for pole mounting screens
- Arms feature levelling screws to adjust the screen height
- Safety screws help prevent unauthorised removal of screens
- Simple 'hook-on' installation
- All mounting hardware included

Unique 'Torsion-Tilt' mechanism allows for easy tilt adjustment up to +/-18

Post installation lateral screen alignment for perfect screen positioning

Arms feature levelling screws to adjust the screen height once mounted