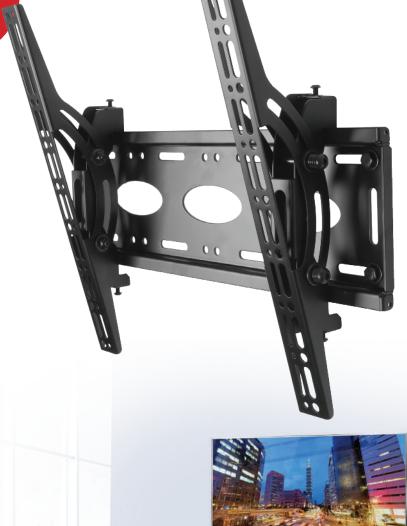

## **UNIVERSAL FLAT SCREEN WALL MOUNT WITH TILT**

Designed to mount medium to large sized screens, the BT8431 is a flat screen wall mount that features a unique 'Torsion-Tilt' mechanism which allows easy tilt adjustment of the screen up to +/-15°. Also suitable for pole mounting using B-Tech's Accessory Collars, the BT8431 features levelling screws to adjust the screen level post installation as well as locking screws which help prevent unauthorised removal of the screen.

## **FEATURES**

- Unique 'Torsion-Tilt' mechanism for easy tilt adjustment
- Post installation screen alignment for perfect screen positioning
- Compatible with B-Tech's collar and pole system for pole mounting screens
- Arms feature levelling screws to adjust the screen height
- Safety screws help prevent unauthorised removal of screens
- Simple 'hook-on' installation
- All mounting hardware included

Unique 'Torsion-Tilt' mechanism allows for easy tilt adjustment up to +/-18

Post installation lateral screen alignment for perfect screen positioning

Arms feature levelling screws to adjust the screen height once mounted

Security locking screws and Allen key provided for a secure installation