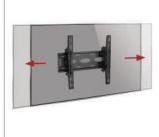

## **FEATURES**

- Unique 'Torsion-Tilt' mechanism for easy tilt adjustment
- Post installation screen alignment for perfect screen positioning
- Compatible with B-Tech's collar and pole system for pole mounting screens
- Arms feature levelling screws to adjust the screen height
- Safety screws help prevent unauthorised removal of screens
- Simple 'hook-on' installation
- All mounting hardware included

Unique 'Torsion-Tilt' mechanism allows for easy tilt adjustment up to +/-18

Post installation lateral screen alignment for perfect screen positioning

Arms feature levelling screws to adjust the screen height once mounted