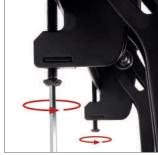

## **FEATURES**

- Unique 'Torsion-Tilt' mechanism for easy tilt adjustment
- Post installation screen alignment for perfect screen positioning
- Compatible with B-Tech's collar and pole system for pole mounting screens
- Arms feature levelling screws to adjust the screen height
- Safety screws help prevent unauthorised removal of screens
- Simple 'hook-on' installation
- All mounting hardware included

Security locking screws and Allen key provided for a secure installation