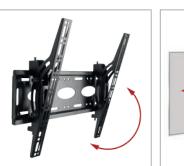

## **UNIVERSAL FLAT SCREEN WALL MOUNT WITH TILT**

Designed to mount medium to large sized screens, the BT8431 is a flat screen wall mount that features a unique 'Torsion-Tilt' mechanism which allows easy tilt adjustment of the screen up to +/-15°. Also suitable for pole mounting using B-Tech's Accessory Collars, the BT8431 features levelling screws to adjust the screen level post installation as well as locking screws which help prevent unauthorised removal of the screen.

## **FEATURES**

- Unique 'Torsion-Tilt' mechanism for easy tilt adjustment
- Post installation screen alignment for perfect screen positioning
- Compatible with B-Tech's collar and pole system for pole mounting screens
- Arms feature levelling screws to adjust the screen height
- Safety screws help prevent unauthorised removal of screens
- Simple 'hook-on' installation
- All mounting hardware included

Unique 'Torsion-Tilt' mechanism allows for easy tilt adjustment up to +/-18

Post installation lateral screen alignment for perfect screen positioning

Arms feature levelling screws to adjust the screen height once mounted