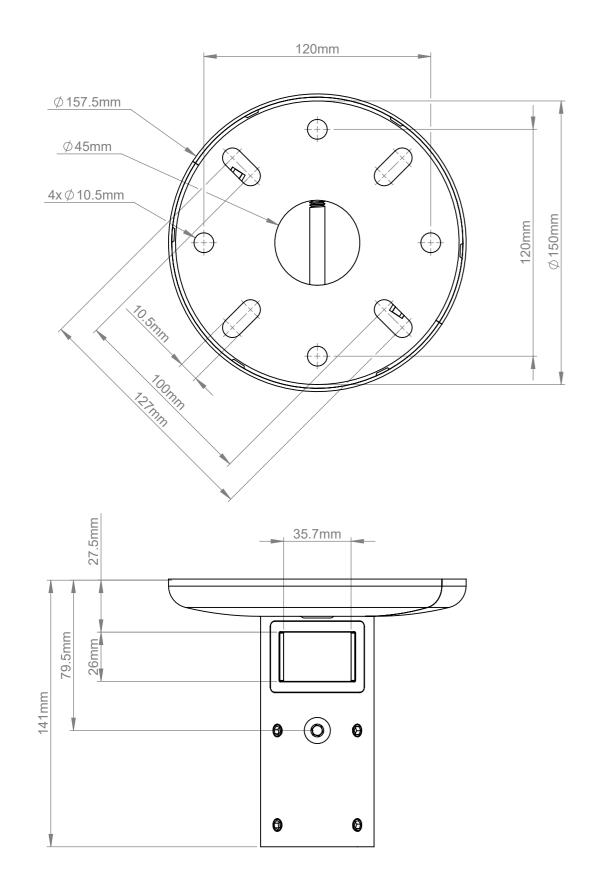

| B-Tech International Design & Manufacturing Limited |                                                                      |        |        | B-Tech No: | BT7822                           |
|-----------------------------------------------------|----------------------------------------------------------------------|--------|--------|------------|----------------------------------|
| Part of the B-Tech International Group              |                                                                      |        |        | Title:     | Heavy Duty Ceiling / Floor Mount |
| BETTER ® DESIBN                                     | UNLESS<br>OTHERWISE<br>SPECIFIED<br>DIMENSIONS ARE<br>IN MILLIMETERS | Size:  | A3     | Revision:  | R02                              |
|                                                     |                                                                      | Scale: | 1:2    | Date:      | 15/12/2020                       |
|                                                     |                                                                      | Sheet: | 1 of 1 | File Name: | BTD-BT7822                       |