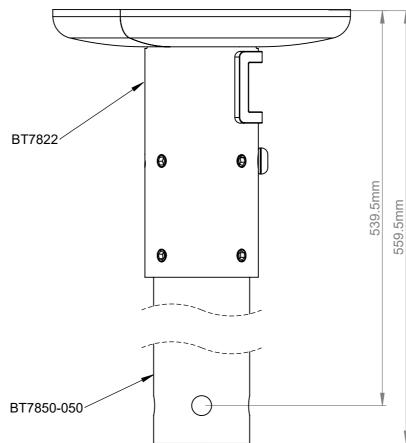

| B-Tech International Design & Manufacturing Limited |                                                                      |        |        | B-Tech No: | BT7822                           |
|-----------------------------------------------------|----------------------------------------------------------------------|--------|--------|------------|----------------------------------|
| Part of the B-Tech International Group              |                                                                      |        |        | Title:     | Heavy Duty Ceiling / Floor Mount |
| BETTER ® DESIBN                                     | UNLESS<br>OTHERWISE<br>SPECIFIED<br>DIMENSIONS ARE<br>IN MILLIMETERS | Size:  | A3     | Revision:  | R02                              |
|                                                     |                                                                      | Scale: | 1:2    | Date:      | 15/12/2020                       |
|                                                     |                                                                      | Sheet: | 1 of 1 | File Name: | BTD-BT7822                       |