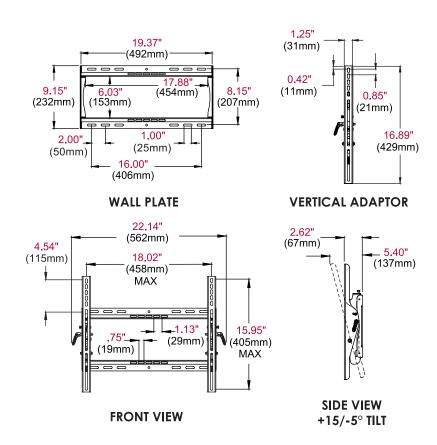

## **Product Specifications**

|          | DIMENSIONS (W x H x D)                                  | PRODUCT WEIGHT  | LOAD CAPACITY | FINISH                           | AVAILABLE COLORS |
|----------|---------------------------------------------------------|-----------------|---------------|----------------------------------|------------------|
| ST640(P) | 22.14" x 16.89" x 2.62"-5.40"<br>(562 x 429 x 67-137mm) | 6.07lb (2.75kg) | 150lb (68kg)  | Scratch resistant<br>fused epoxy | Semi-gloss black |