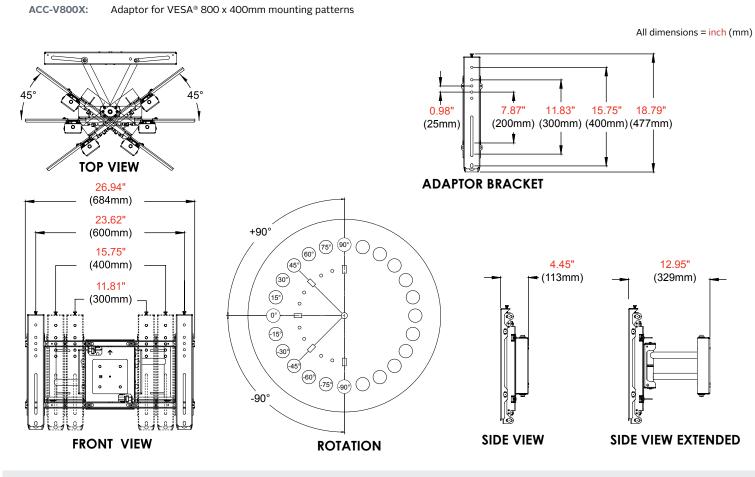

# **Product Specifications**

|           | DIMENSIONS (W x H x D)                                    | PRODUCT WEIGHT | LOAD CAPACITY | FINISH | AVAILABLE COLORS |
|-----------|-----------------------------------------------------------|----------------|---------------|--------|------------------|
| DS-VWM770 | 26.94" x 18.79" x 4.45"-12.95"<br>(684 x 477 x 113-329mm) | 35lb (15.9kg)  | 125lb (56kg)  | Matte  | Black            |