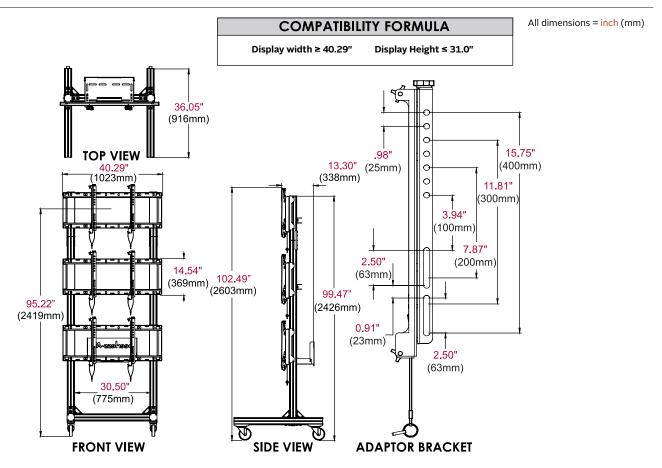

### **Product Specifications**

|             | DIMENSIONS (W x H x D)                             | PRODUCT WEIGHT | LOAD CAPACITY                      | FINISH         | AVAILABLE COLORS |
|-------------|----------------------------------------------------|----------------|------------------------------------|----------------|------------------|
| DS-C560-1X3 | 40.29" x 102.49" x 36.05"<br>(1023 x 2603 x 916mm) | TBD            | 375lb (170kg)<br>125lb per display | Powder<br>Coat | Black            |