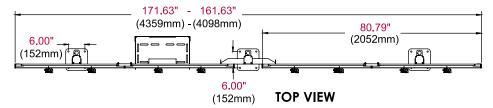

# **Product Specifications**

|             | DIMENSIONS (W x H x D)                             | PRODUCT WEIGHT | LOAD CAPACITY                      | FINISH         | AVAILABLE COLORS |
|-------------|----------------------------------------------------|----------------|------------------------------------|----------------|------------------|
| DS-S555-4X2 | 171.63" x 75.44" x 13.36"<br>(4359 x 1916 x 339mm) | 238lb (108kg)  | 800lb (363kg)<br>100lb per display | Powder<br>Coat | Black            |