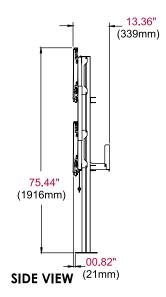

# **Product Specifications**

|             | DIMENSIONS (W x H x D)                             | PRODUCT WEIGHT | LOAD CAPACITY                      | FINISH         | AVAILABLE COLORS |
|-------------|----------------------------------------------------|----------------|------------------------------------|----------------|------------------|
| DS-S555-4X2 | 171.63" x 75.44" x 13.36"<br>(4359 x 1916 x 339mm) | 238lb (108kg)  | 800lb (363kg)<br>100lb per display | Powder<br>Coat | Black            |