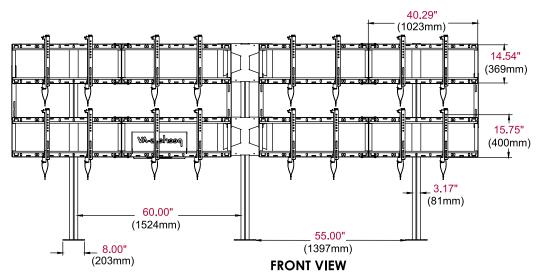

# **Product Specifications**

|             | DIMENSIONS (W x H x D)                             | PRODUCT WEIGHT | LOAD CAPACITY                      | FINISH         | AVAILABLE COLORS |
|-------------|----------------------------------------------------|----------------|------------------------------------|----------------|------------------|
| DS-S555-4X2 | 171.63" x 75.44" x 13.36"<br>(4359 x 1916 x 339mm) | 238lb (108kg)  | 800lb (363kg)<br>100lb per display | Powder<br>Coat | Black            |

# **COMPATIBILITY FORMULA**

Display height ≤ 36"
Display width ≥ 40.5"

Three display widths + mount pattern width ≤ 171"