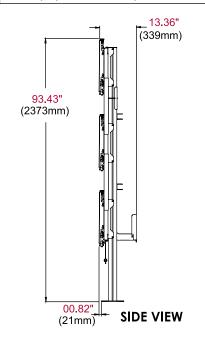

## **Product Specifications**

|             | DIMENSIONS (W x H x D)                             | PRODUCT WEIGHT | LOAD CAPACITY                      | FINISH         | AVAILABLE COLORS |
|-------------|----------------------------------------------------|----------------|------------------------------------|----------------|------------------|
| DS-S555-3X3 | 121.07" x 94.43" x 13.36"<br>(3075 x 2373 x 339mm) | 240lb (109kg)  | 900lb (409kg)<br>100lb per display | Powder<br>Coat | Black            |