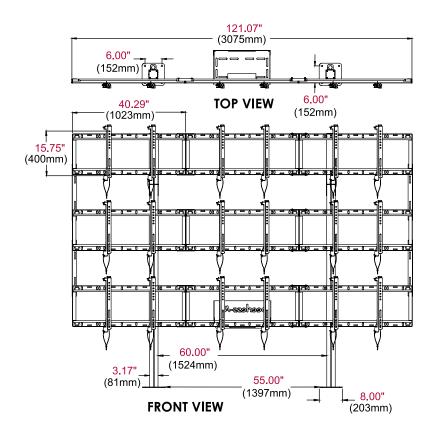

## **Product Specifications**

|             | DIMENSIONS (W x H x D)                             | PRODUCT WEIGHT | LOAD CAPACITY                      | FINISH         | AVAILABLE COLORS |
|-------------|----------------------------------------------------|----------------|------------------------------------|----------------|------------------|
| DS-S555-3X3 | 121.07" x 94.43" x 13.36"<br>(3075 x 2373 x 339mm) | 240lb (109kg)  | 900lb (409kg)<br>100lb per display | Powder<br>Coat | Black            |