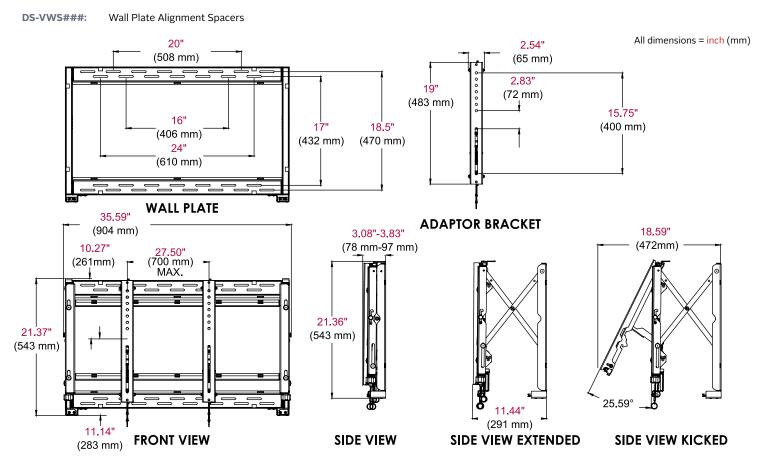

# **Product Specifications**

|              | DIMENSIONS (W x H x D)                                 | PRODUCT WEIGHT | LOAD CAPACITY  | FINISH   | AVAILABLE COLORS |
|--------------|--------------------------------------------------------|----------------|----------------|----------|------------------|
| DS-VW765-LQR | 35.59" x 21.37" x 3.08"-3.83"<br>(904 x 543 x 78-97mm) | 35lb (15.9kg)  | 125lb (56.8kg) | Textured | Black            |