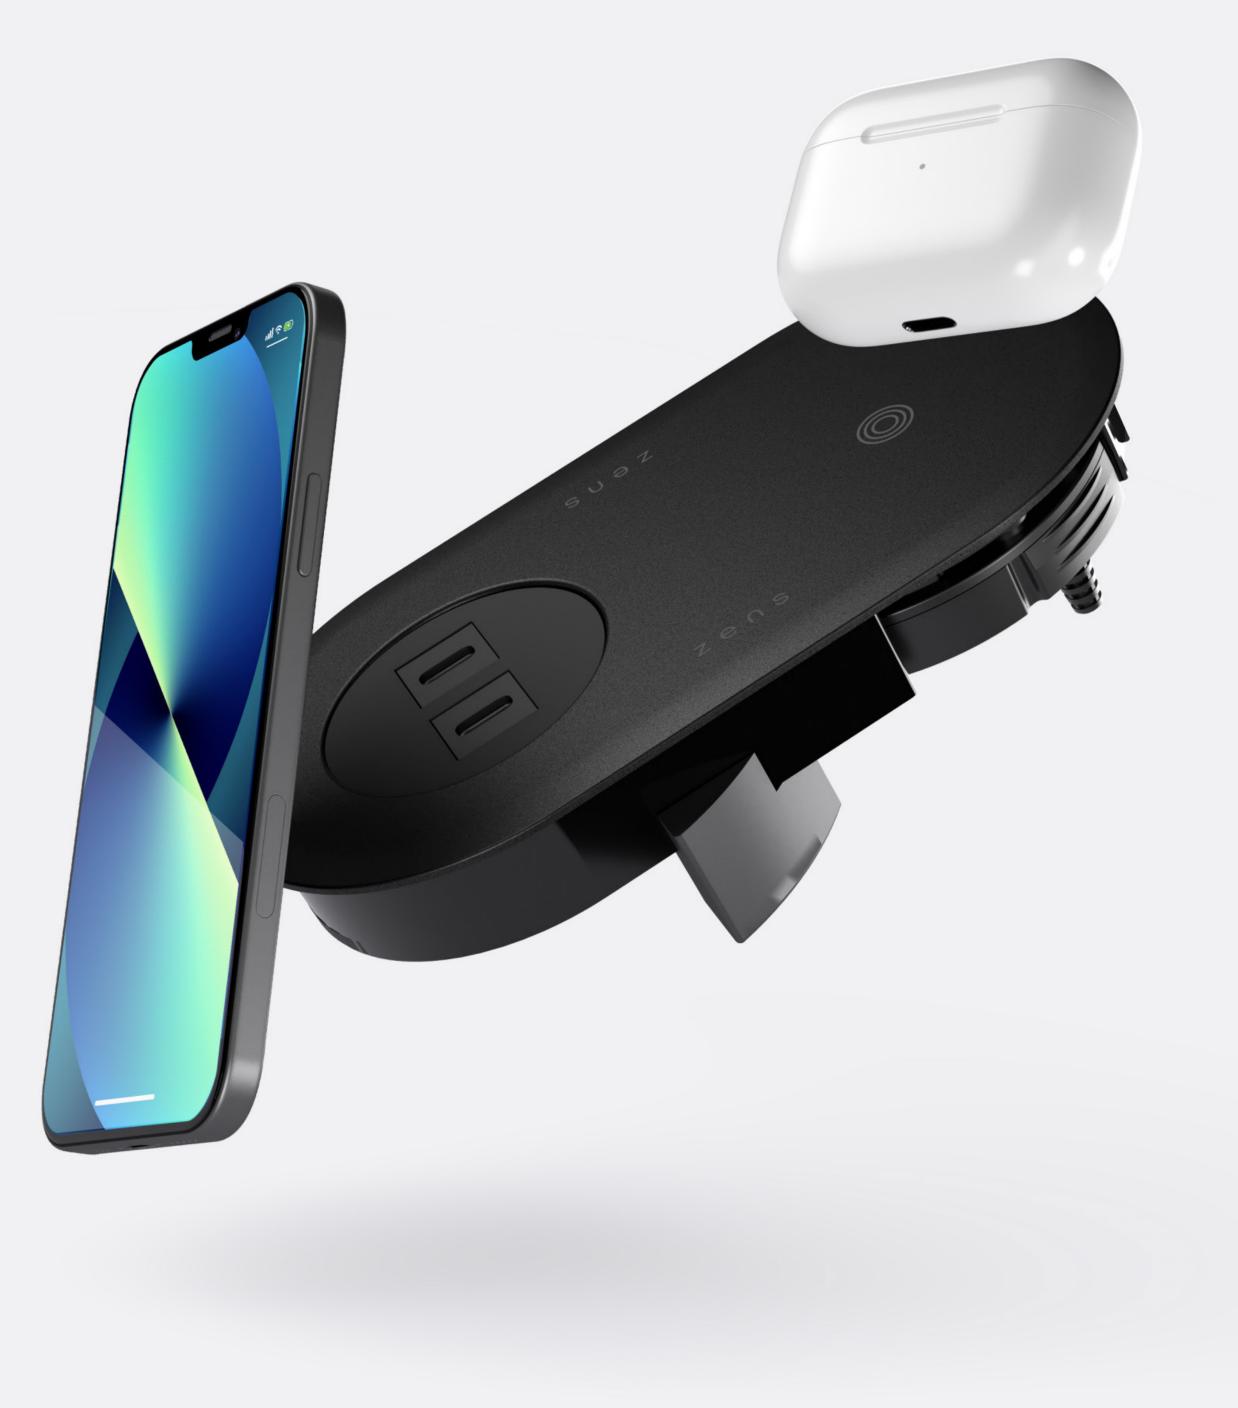

# Meet the new arrivals

Wired and wireless, the perfect mix. Charge up to 3 devices simultaneously and leave the clunky power adapters at home. Just plug in a cable or lay down your device and your low-battery days are over.

#### PuK Combi Wireless Charger

Wired and wireless, the perfect mix. Charge up to 3 devices simultaneously and leave the clunky power adapters at home. Just plug in a cable or lay down your device and your low-battery days are over. Available in: EU/UK/US