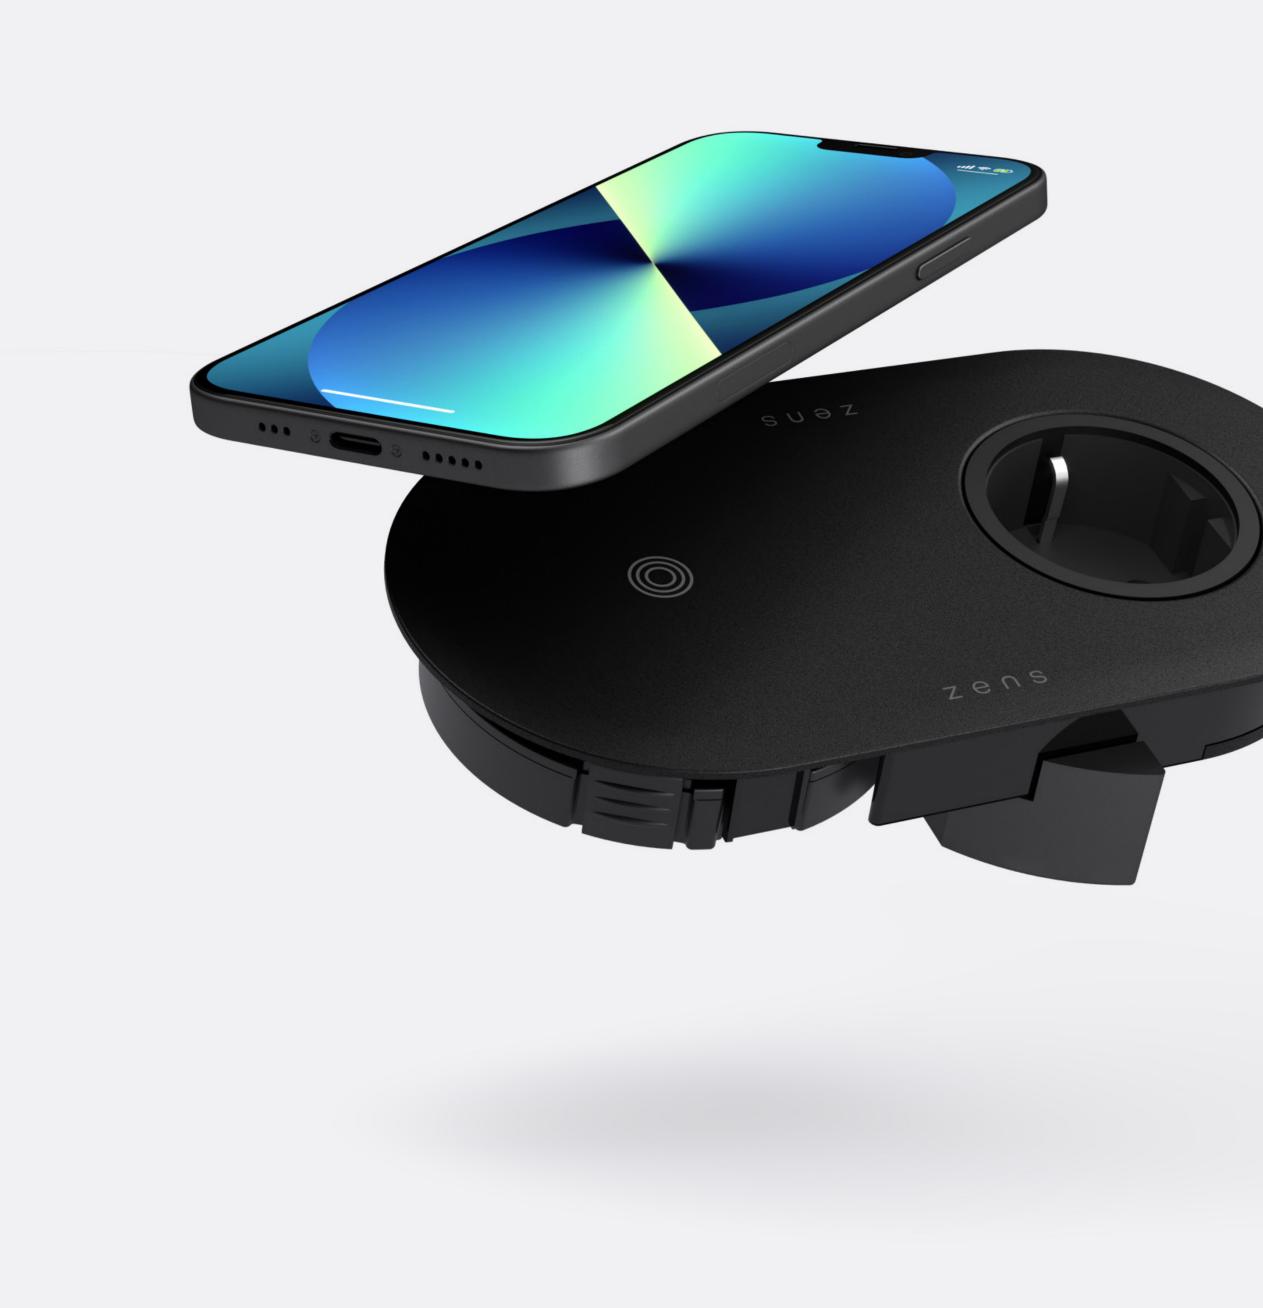

# Meet the new arrivals

Wired and wireless, the perfect mix. Charge up to 3 devices simultaneously and leave the clunky power adapters at home. Just plug in a cable or lay down your device and your low-battery days are over.

### PuK Combi USB-C PD

Fast charge your Laptop/MacBook and one other USB-C powered device, while wirelessly fast charging your phone, by using the PuK Combi built-in wireless charger.

New

#### PuK Combi Wireless Charger

Wired and wireless, the perfect mix. Charge up to 3 devices simultaneously and leave the clunky power adapters at home. Just plug in a cable or lay down your device and your low-battery days are over. Available in: EU/UK/US