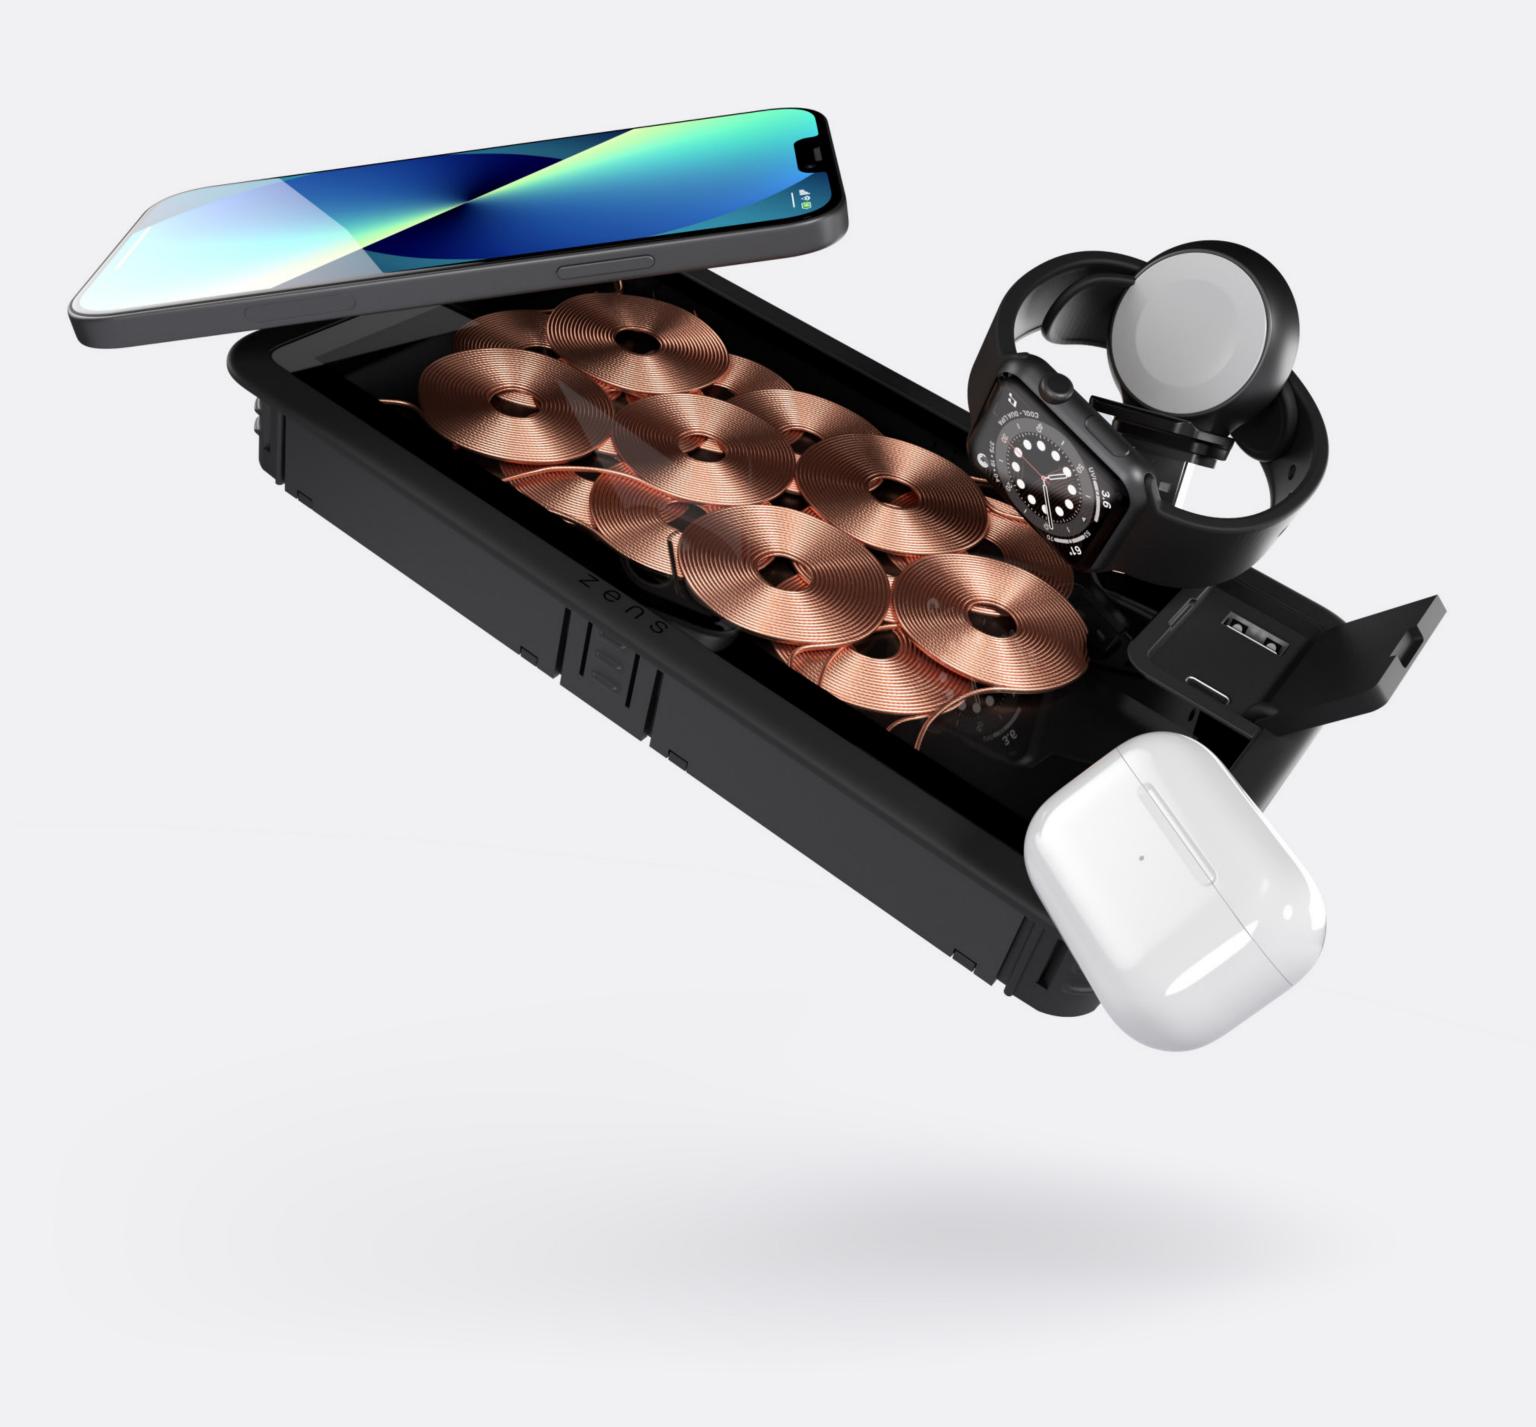

#### **Built-in Liberty** Wireless Charger

This is a one-of-a-kind built-in charger. Wirelessly charging two devices and simultaneaously charging your business laptop via USB-C (27W) and one other device via USB-A (5W). Talking about a power-house.

#### ZEBI09G/00

Freedom of movement

Charges four devices

2X 10W wireless output

USB-A 5W output

USB-C 27W output