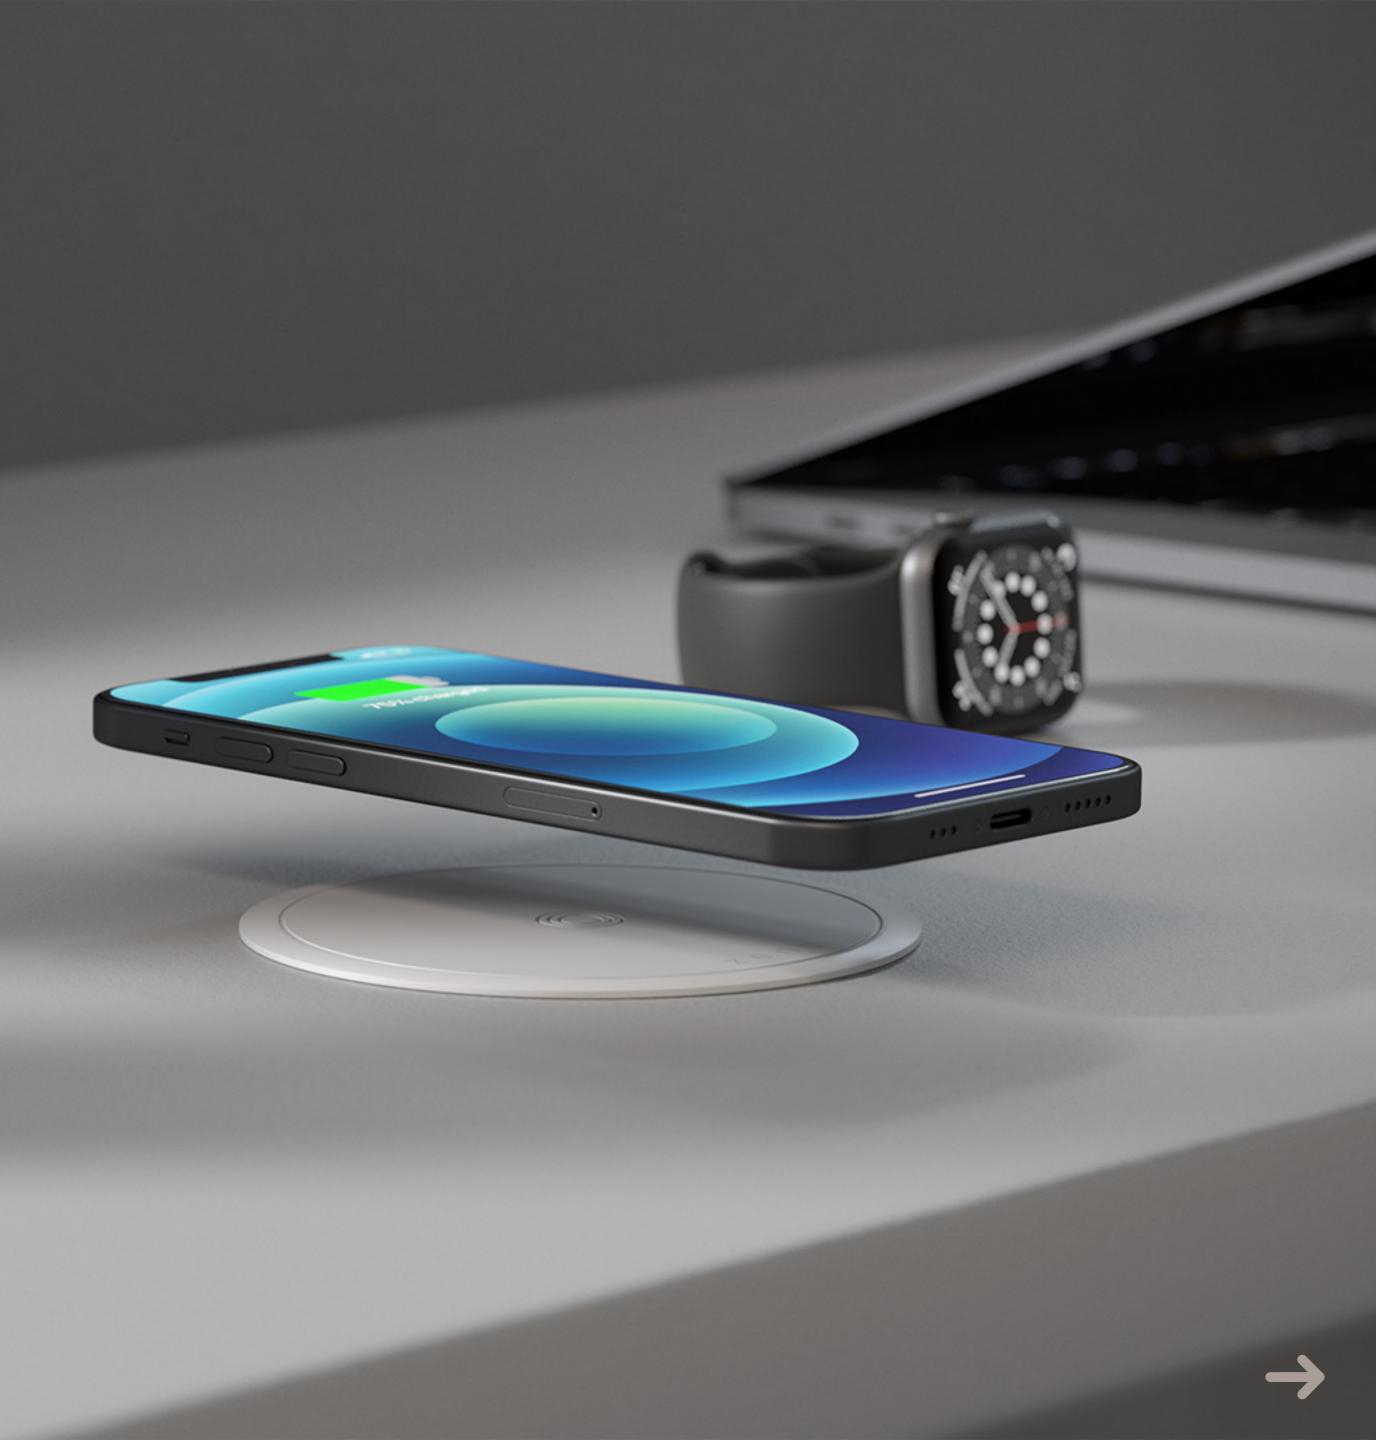

# Meet the new arrivals

Wired and wireless, the perfect mix. Charge up to 3 devices simultaneously and leave the clunky power adapters at home. Just plug in a cable or lay down your device and your low-battery days are over.

#### PuK Combi Wireless Charger

Wired and wireless, the perfect mix. Charge up to 3 devices simultaneously and leave the clunky power adapters at home. Just plug in a cable or lay down your device and your low-battery days are over. Available in: EU/UK/US