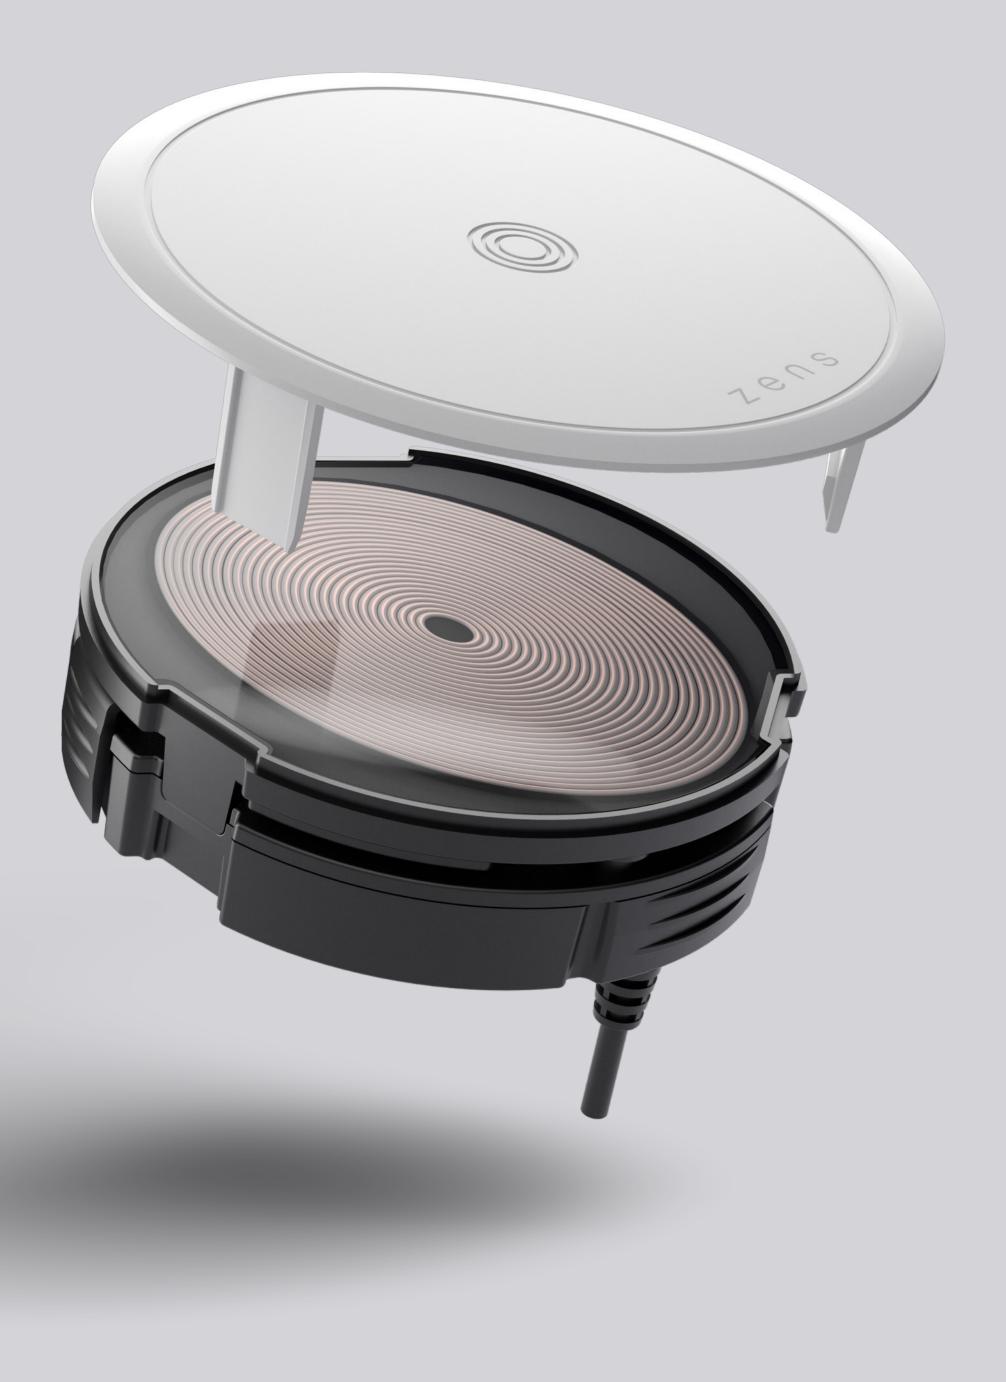

#### PuK Base 2 Wireless Charger

The PuK Base 2 Wireless Charger has a 10W output to support efficient single device charging is easy to install visible or invisible thanks to the smart mounting method. The Wireless Charger has a ultra low standby-power and automatically shuts down when your device is fully charged.

#### ZETCBASE2/00

10W output Hidden installation Qi certified

Mediaroom