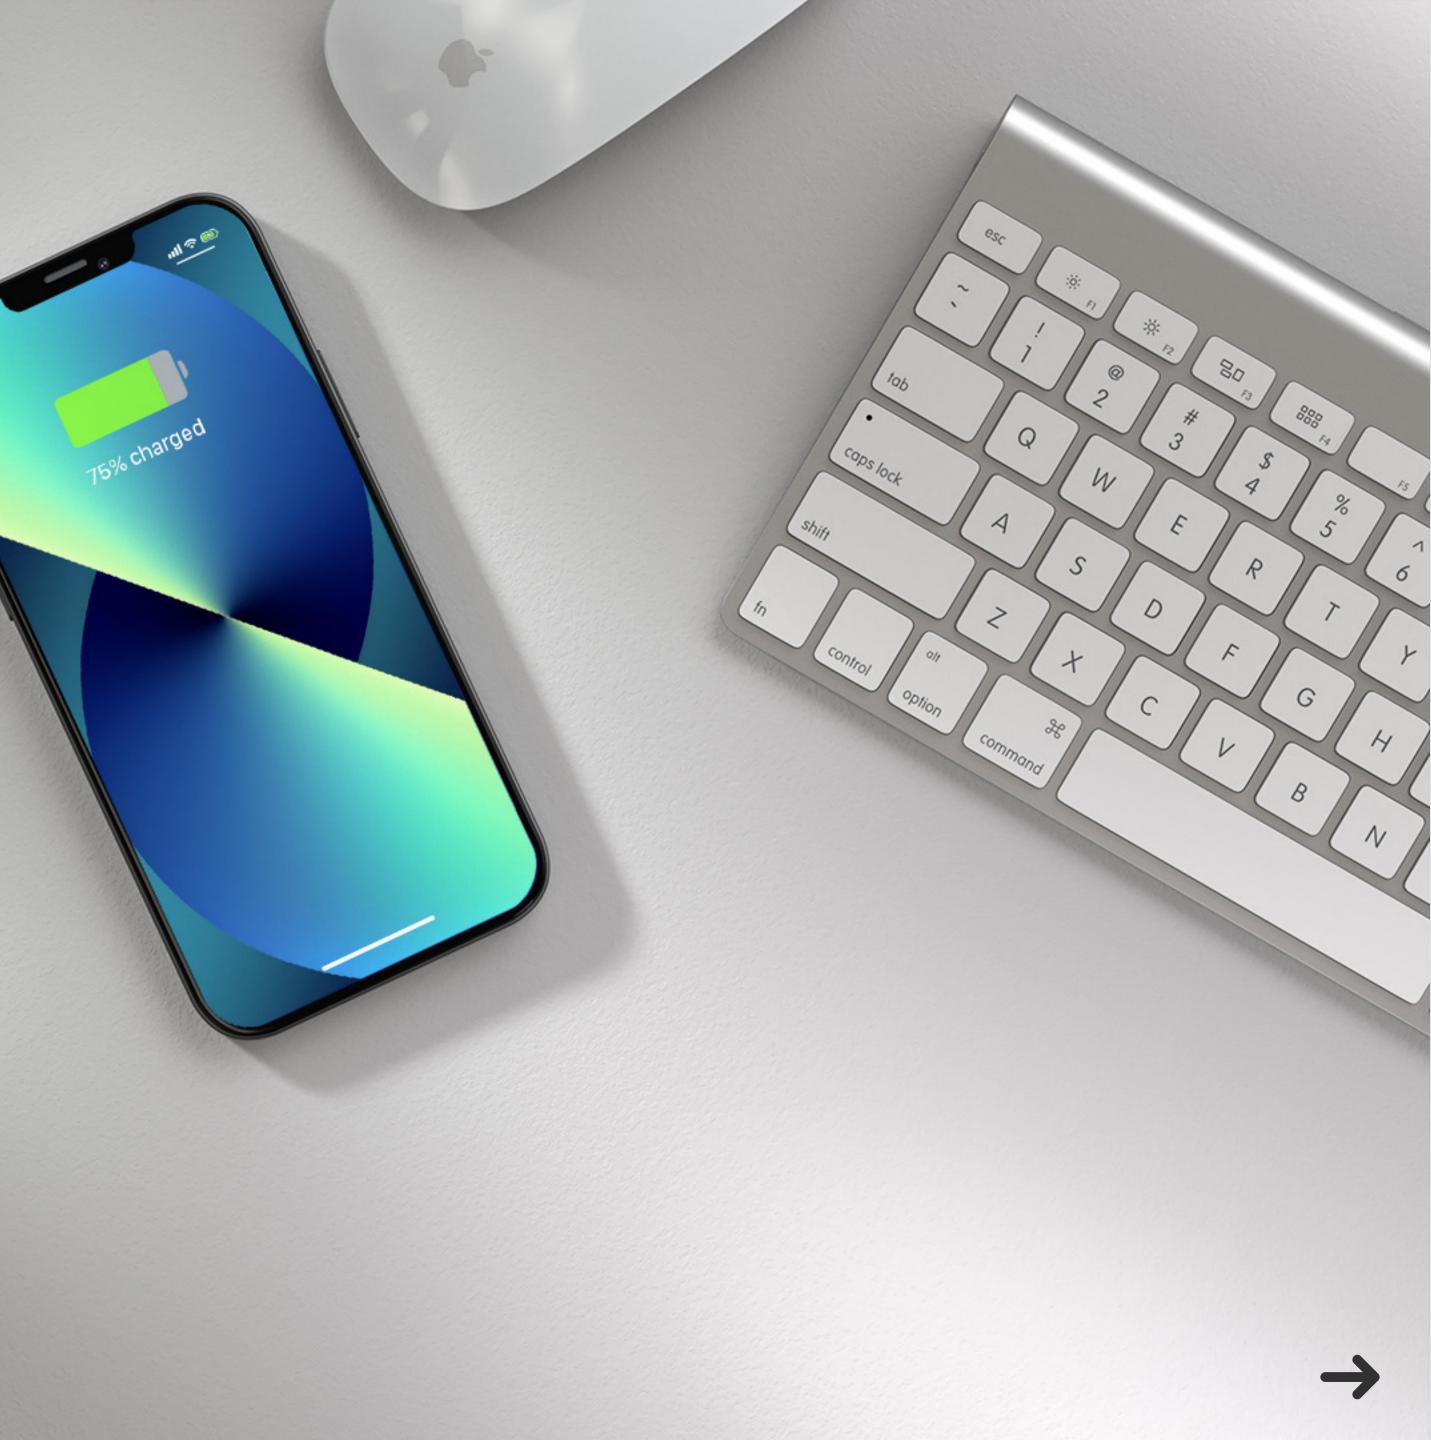

# Meet the new arrivals

Wired and wireless, the perfect mix. Charge up to 3 devices simultaneously and leave the clunky power adapters at home. Just plug in a cable or lay down your device and your low-battery days are over.