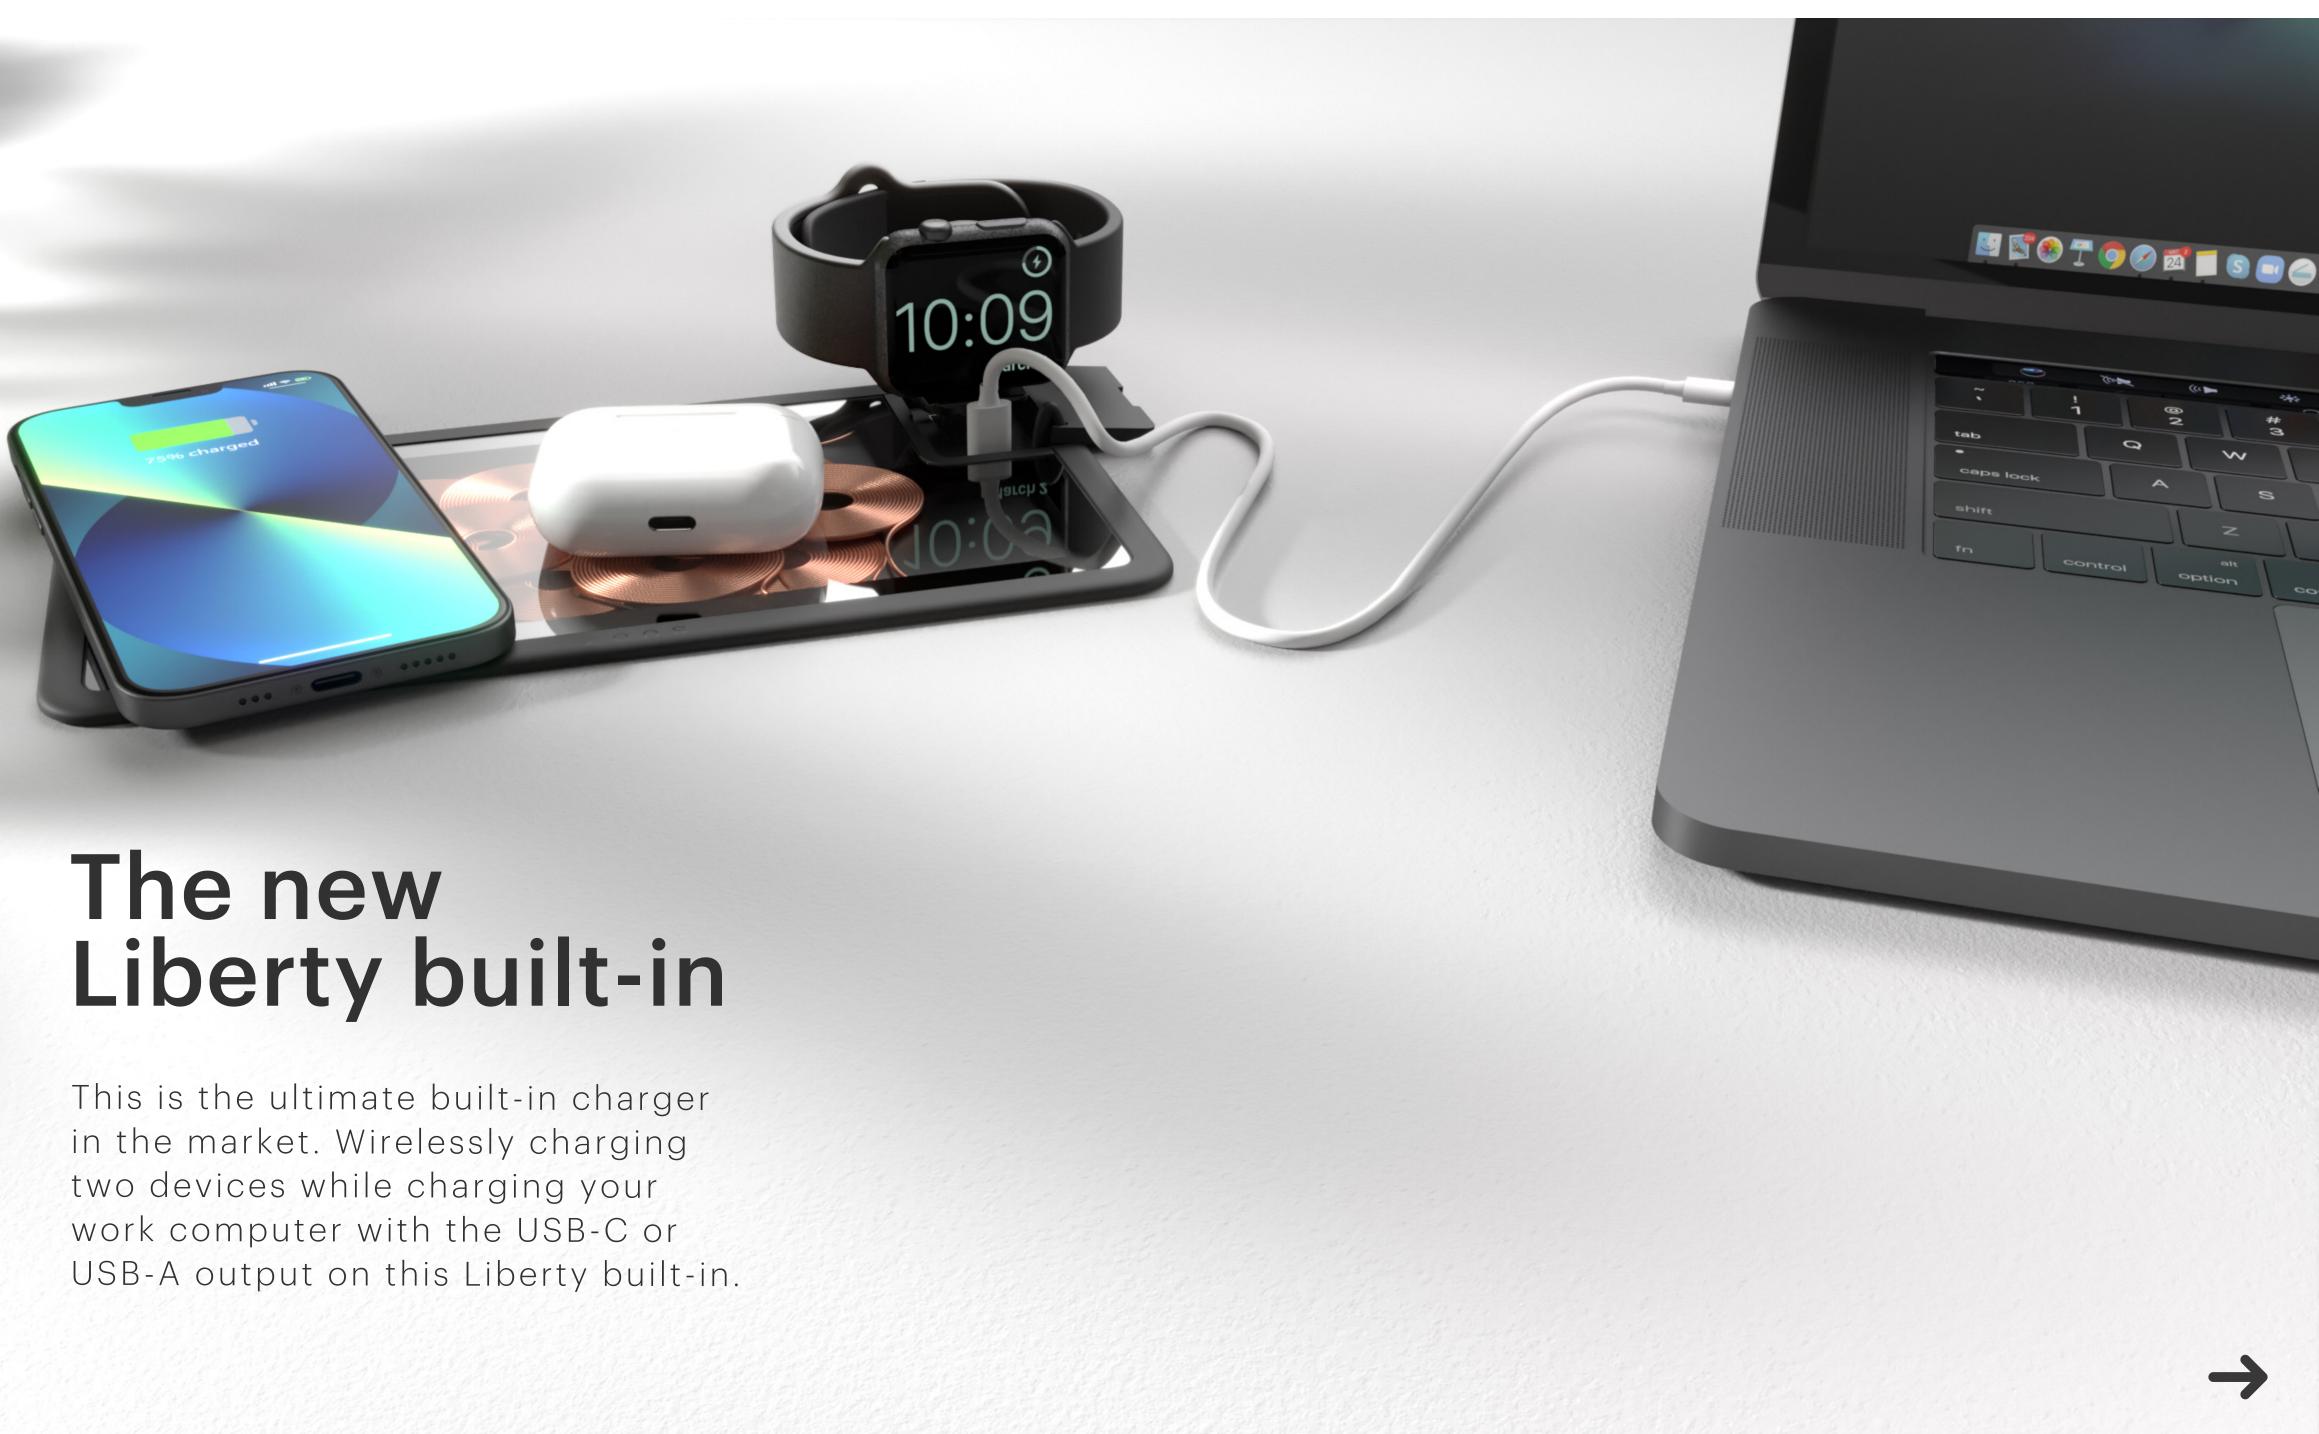

# Freedom to built-in

Wirelessly charge two devices with maximum freedom of placement. Charge two additional devices with the USB-A and USB-C port.

#### **Built-in Liberty** Wireless Charger

This is a one-of-a-kind built-in charger. Wirelessly charging two devices and simultaneaously charging your business laptop via USB-C (27W) and one other device via USB-A (5W). Talking about a power-house.

#### ZEBI09G/00

Freedom of movement

Charges four devices

2X 10W wireless output

USB-A 5W output

USB-C 27W output