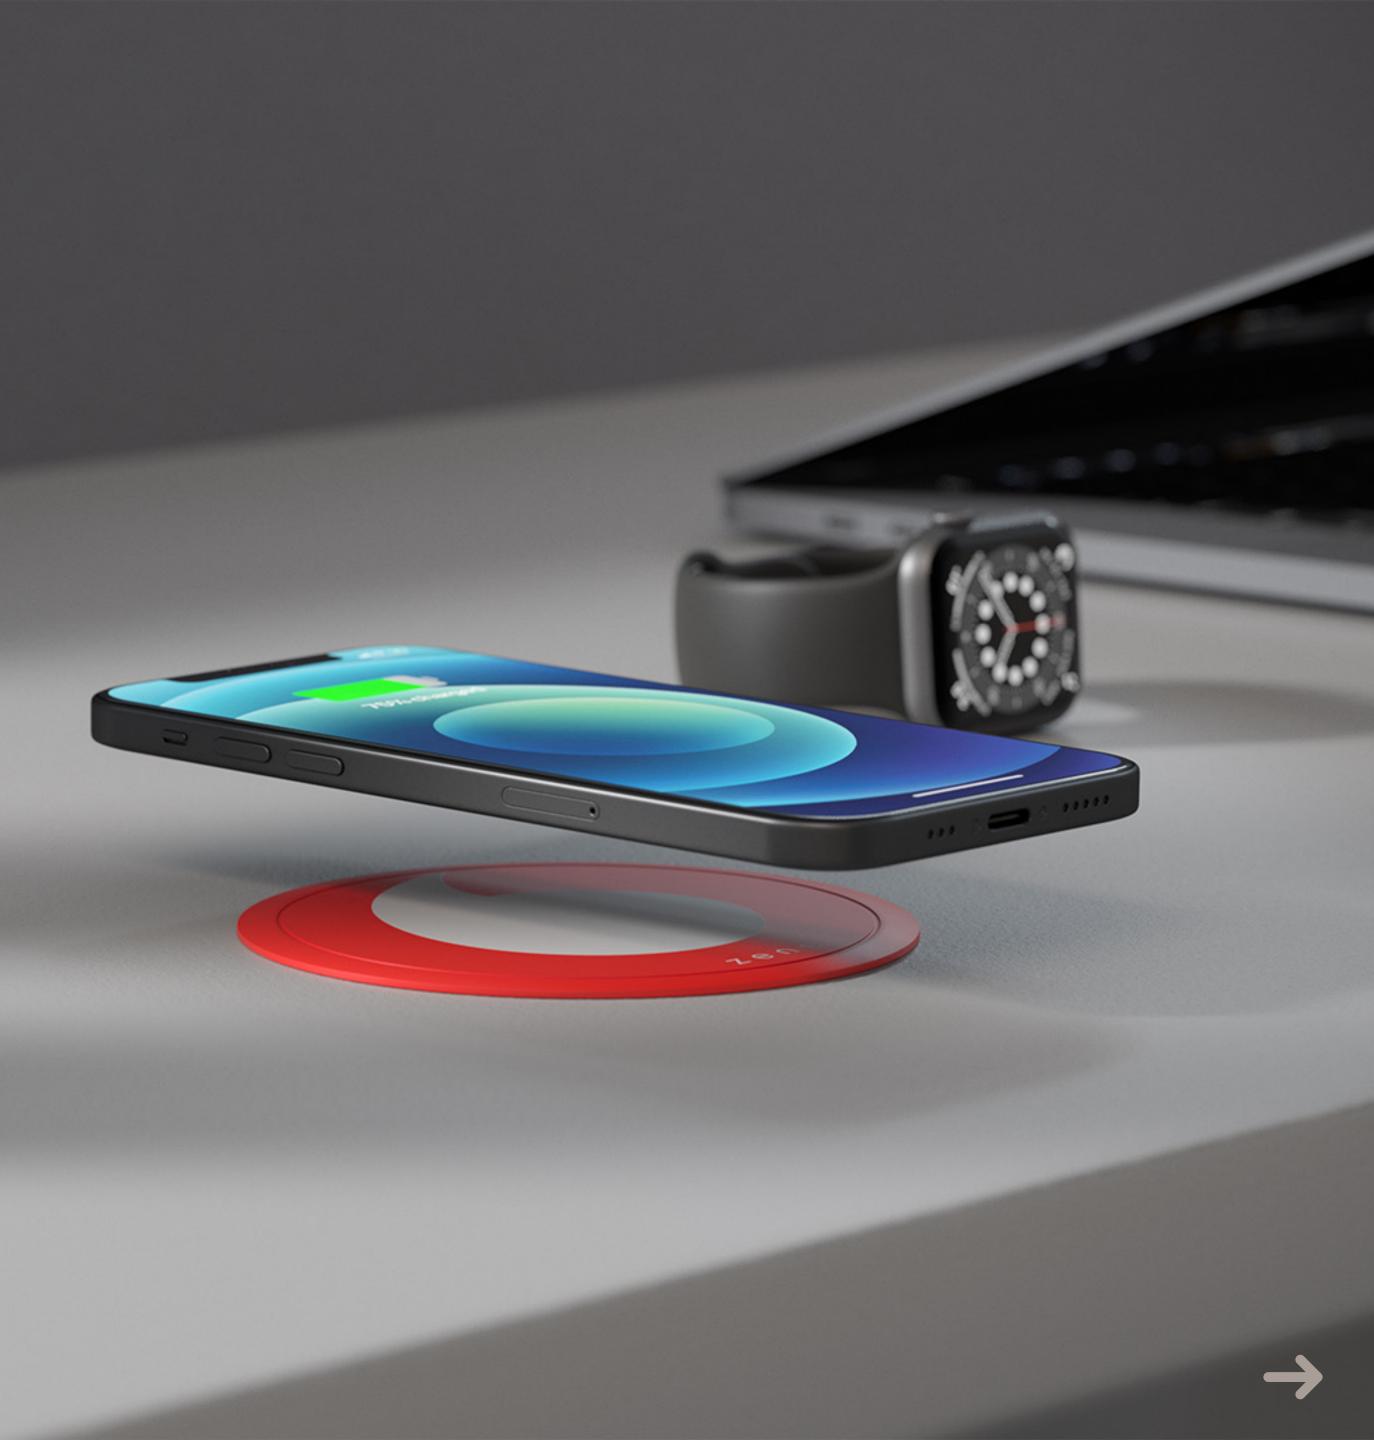

# Meet the new arrivals

Wired and wireless, the perfect mix. Charge up to 3 devices simultaneously and leave the clunky power adapters at home. Just plug in a cable or lay down your device and your low-battery days are over.

#### PuK Combi Wireless Charger

Wired and wireless, the perfect mix. Charge up to 3 devices simultaneously and leave the clunky power adapters at home. Just plug in a cable or lay down your device and your low-battery days are over. Available in: EU/UK/US