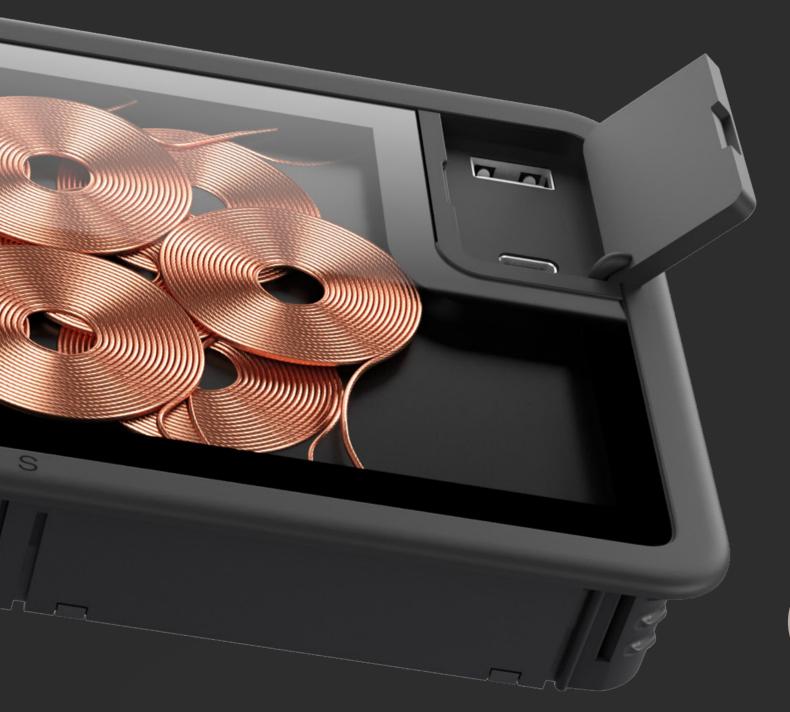

#### **Built-in Liberty** Wireless Charger

This is a one-of-a-kind built-in charger. Wirelessly charging two devices and simultaneaously charging your business laptop via USB-C (27W) and one other device via USB-A (5W). Talking about a power-house.

#### ZEBI09G/00

Freedom of movement

Charges four devices

2X 10W wireless output

USB-A 5W output

USB-C 27W output