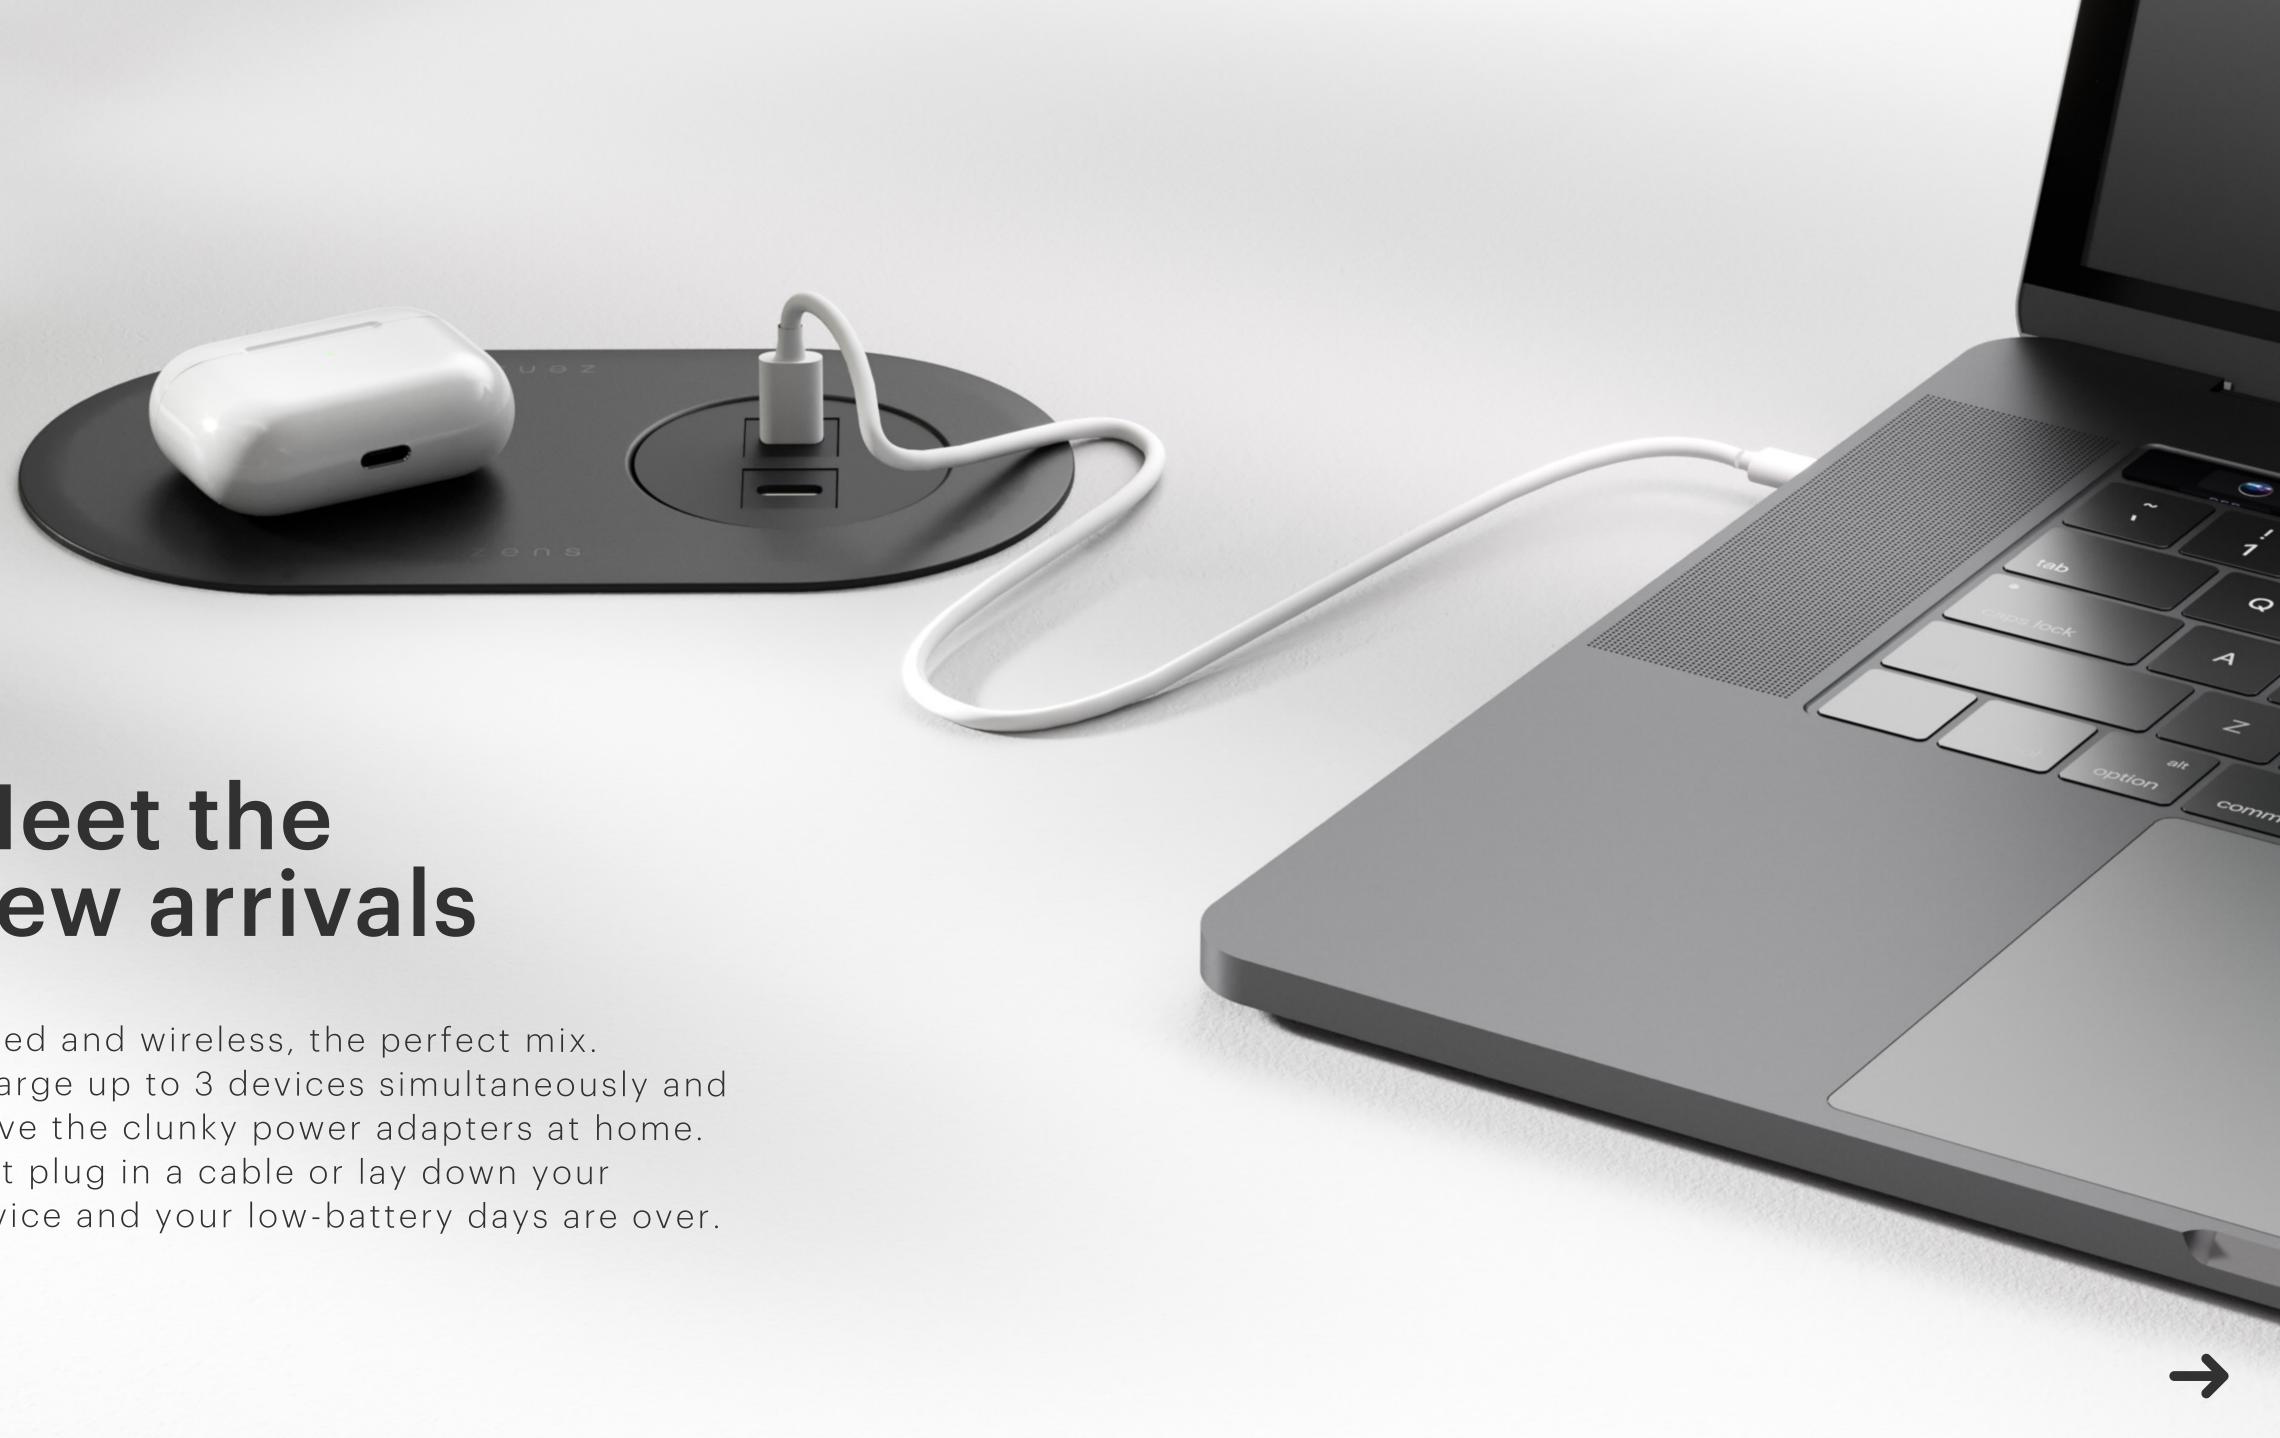

# Meet the new arrivals

Wired and wireless, the perfect mix. Charge up to 3 devices simultaneously and leave the clunky power adapters at home. Just plug in a cable or lay down your device and your low-battery days are over.