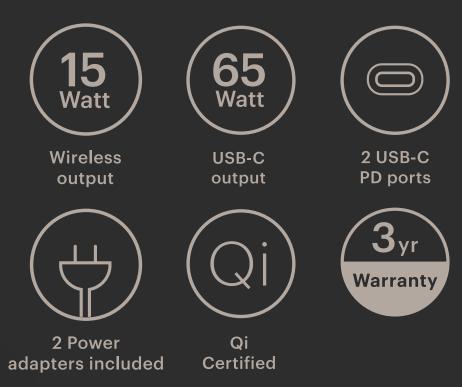

#### ZEPC01B/00

Wireless output

Qi Certified

220V output

[3<sub>yr</sub>] Warranty

adapters included