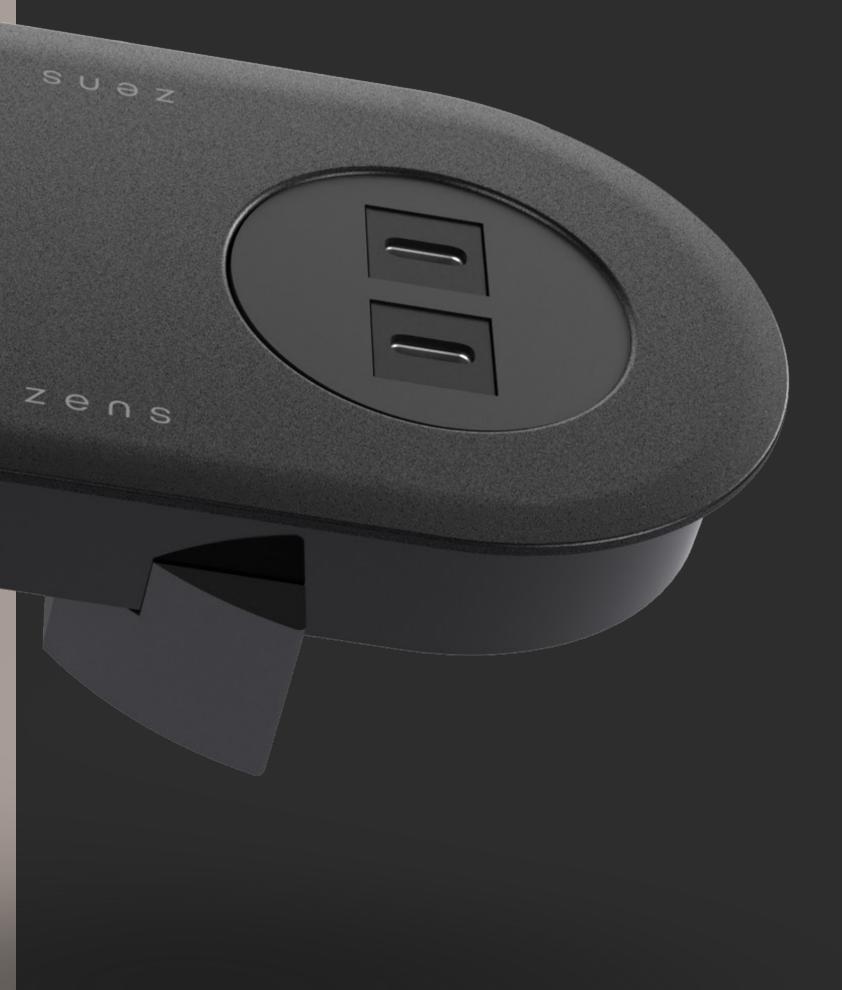

# Meet the new arrivals

Wired and wireless, the perfect mix. Charge up to 3 devices simultaneously and leave the clunky power adapters at home. Just plug in a cable or lay down your device and your low-battery days are over.

#### PuK Combi Wireless Charger

Wired and wireless, the perfect mix. Charge up to 3 devices simultaneously and leave the clunky power adapters at home. Just plug in a cable or lay down your device and your low-battery days are over. Available in: EU/UK/US