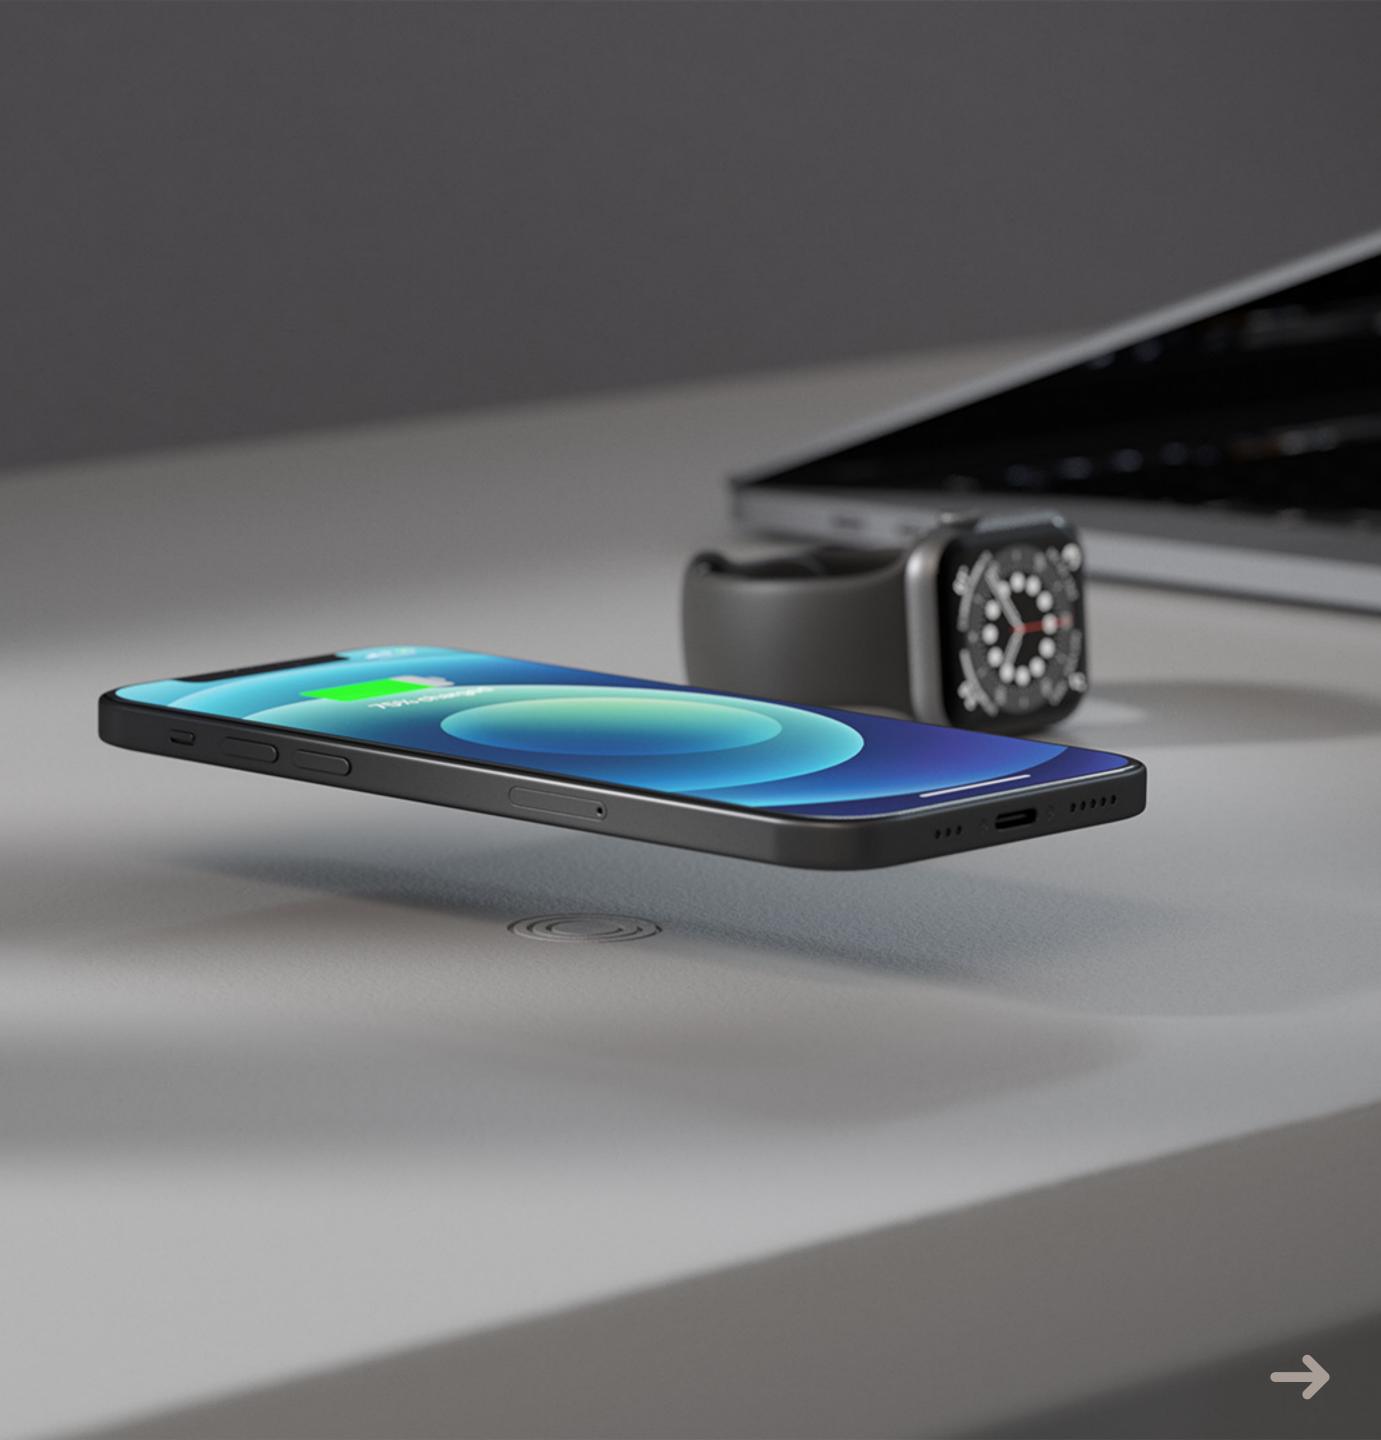

# Meet the new arrivals

Wired and wireless, the perfect mix. Charge up to 3 devices simultaneously and leave the clunky power adapters at home. Just plug in a cable or lay down your device and your low-battery days are over.

#### PuK Combi Wireless Charger

Wired and wireless, the perfect mix. Charge up to 3 devices simultaneously and leave the clunky power adapters at home. Just plug in a cable or lay down your device and your low-battery days are over. Available in: EU/UK/US