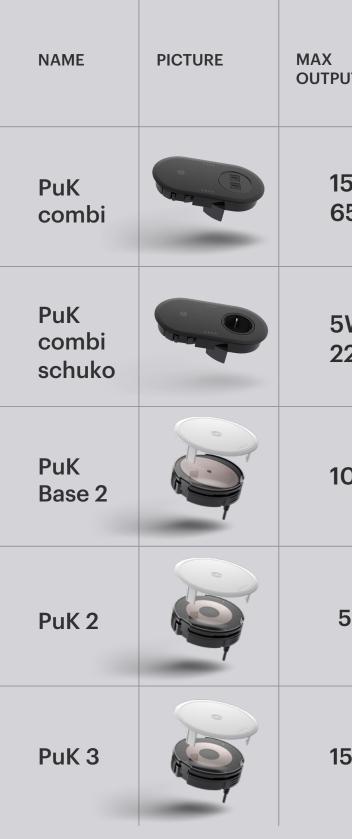

# **Empowering** diversity

All specs and possibilities in one view. Choose which solutions fits your company best.

| PUT         | POWER<br>SOCKET | USB-C<br>OUTPUT(S) | ADAPTER(S)<br>INCLUDED | SURFACE<br>CHARGER | SUB-SURFACE<br>CHARGER | ALUMINIUM<br>BODY | SILENT ACTIVE<br>MODE | UPGRADABLE<br>iBeacon   NB-IoT |
|-------------|-----------------|--------------------|------------------------|--------------------|------------------------|-------------------|-----------------------|--------------------------------|
| 15W+<br>65W |                 |                    |                        |                    |                        |                   |                       |                                |
| 5W+<br>220V |                 |                    |                        |                    |                        |                   |                       |                                |
| 10W         |                 |                    |                        |                    |                        |                   |                       |                                |
| 5W          |                 |                    |                        |                    |                        |                   |                       |                                |
| 15W         |                 |                    |                        |                    |                        |                   |                       |                                |