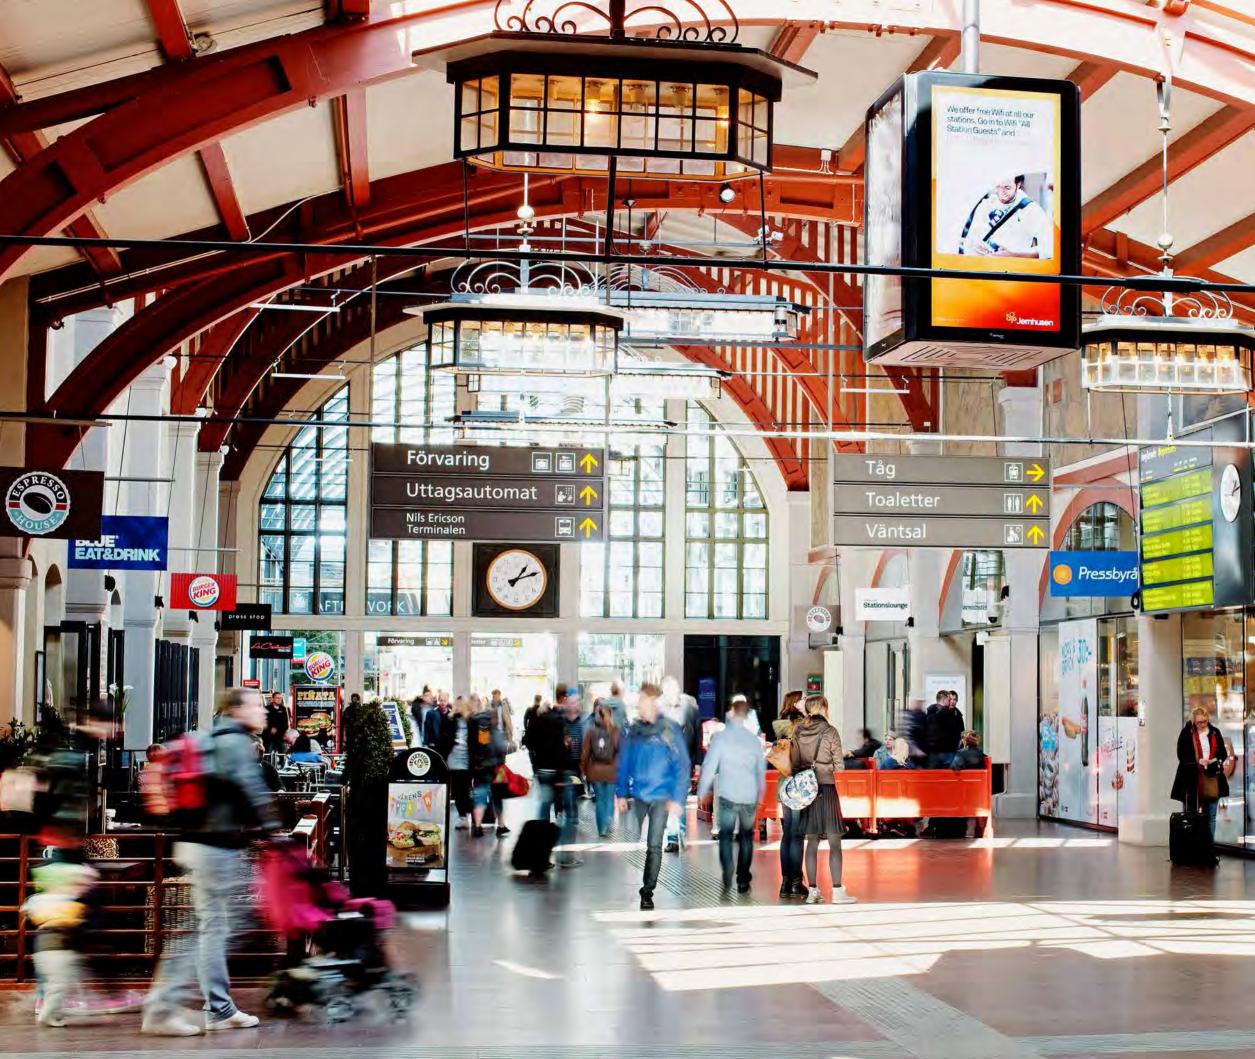

# Custom solutions:

that the equipment would clash Stockholm Central Station with the largely wooden interior. The When the decision was made to solution was to customize indoor install digital signage in the Swedish media cabinets with a wood foil capital's travel center from the 19th covering. That adjustment only took century, some were concerned that an additional week to complete.