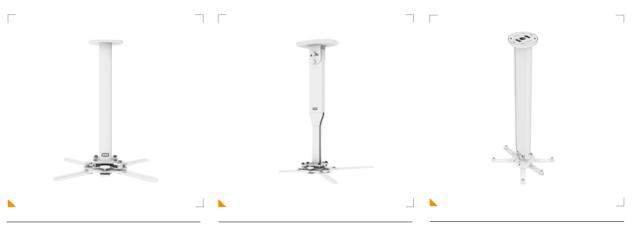

# SMS PROJECTOR PRECISION

Keeps projectors up to 20 kg in the right position at any height. Extend the telescopic arm to your preferred length and adjust the

## SMS PROJECTOR PRECISION PRO

A ceiling bracket for really heavy projectors up to 30 kg. Get the perfect image with easy-to-use forward and backward tilt control and left/right rotation.

Easy to mount close to the ceiling. The projector can also be suspended, swiveled and tilted at any location along the arm.

# SMS PROJECTOR PRECISION CM F

Universal bracket for projectors up to 20 kg. Fine adjustment, including tilt, is made directly from the projector bracket, without the need for any tools.

SMS PROJECTOR PRECISION CM V Keeps projectors up to 20 kg in the right position at any height. Extend the telescopic arm to your preferred length and adjust the image simply and accurately.