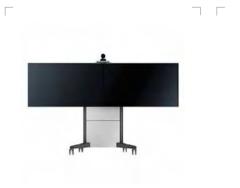

## SMS PRESENCE MOBILE

Perfect for large, heavy and touch-sensitive displays. Easy to move and attractive from all angles. For displays up to 120 kg.

SMS PROJECTOR SHORT THROW V+

All light on the projection screen, not in the speaker's eyes. With extensive adjustment options to obtain the best possible image quality in all positions.

SMS PRESENCE MOBILE MOTORIZED The motorized height adjustment is soft, quiet and readily available from a button behind the display. For displays up to 120 kg.

Easy to mount close to the ceiling, this projector can be suspended, swiveled and tilted at any location along the arm.