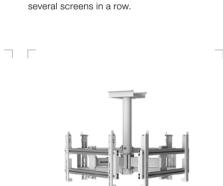

The Media Cabinets are extremely cost-effective, since they are partially pre-assembled and it is easy to change the various components.

SMS MULTI DISPLAY WALL A simple way of building a video wall or mounting several screens in a row. Simply choose as many modules as you need. Each module is supplied as a complete package with all necessary components, and can be set up in three easy steps. The solution makes it easy to align the screens exactly and mount them edge-to-edge. The final result lies closer to the wall than most other products on the market.

SMS MULTI DISPLAY

WALL

A cost-effective and simple way of building a video wall or mounting several screens in a row. Simply choose as many modules as you need.

SMS MULTI DISPLAY WALL TILT

Easy to mount at a fixed tilt - for those who want the perfect viewing angle when mounting large screens in a row, really close to the wall.