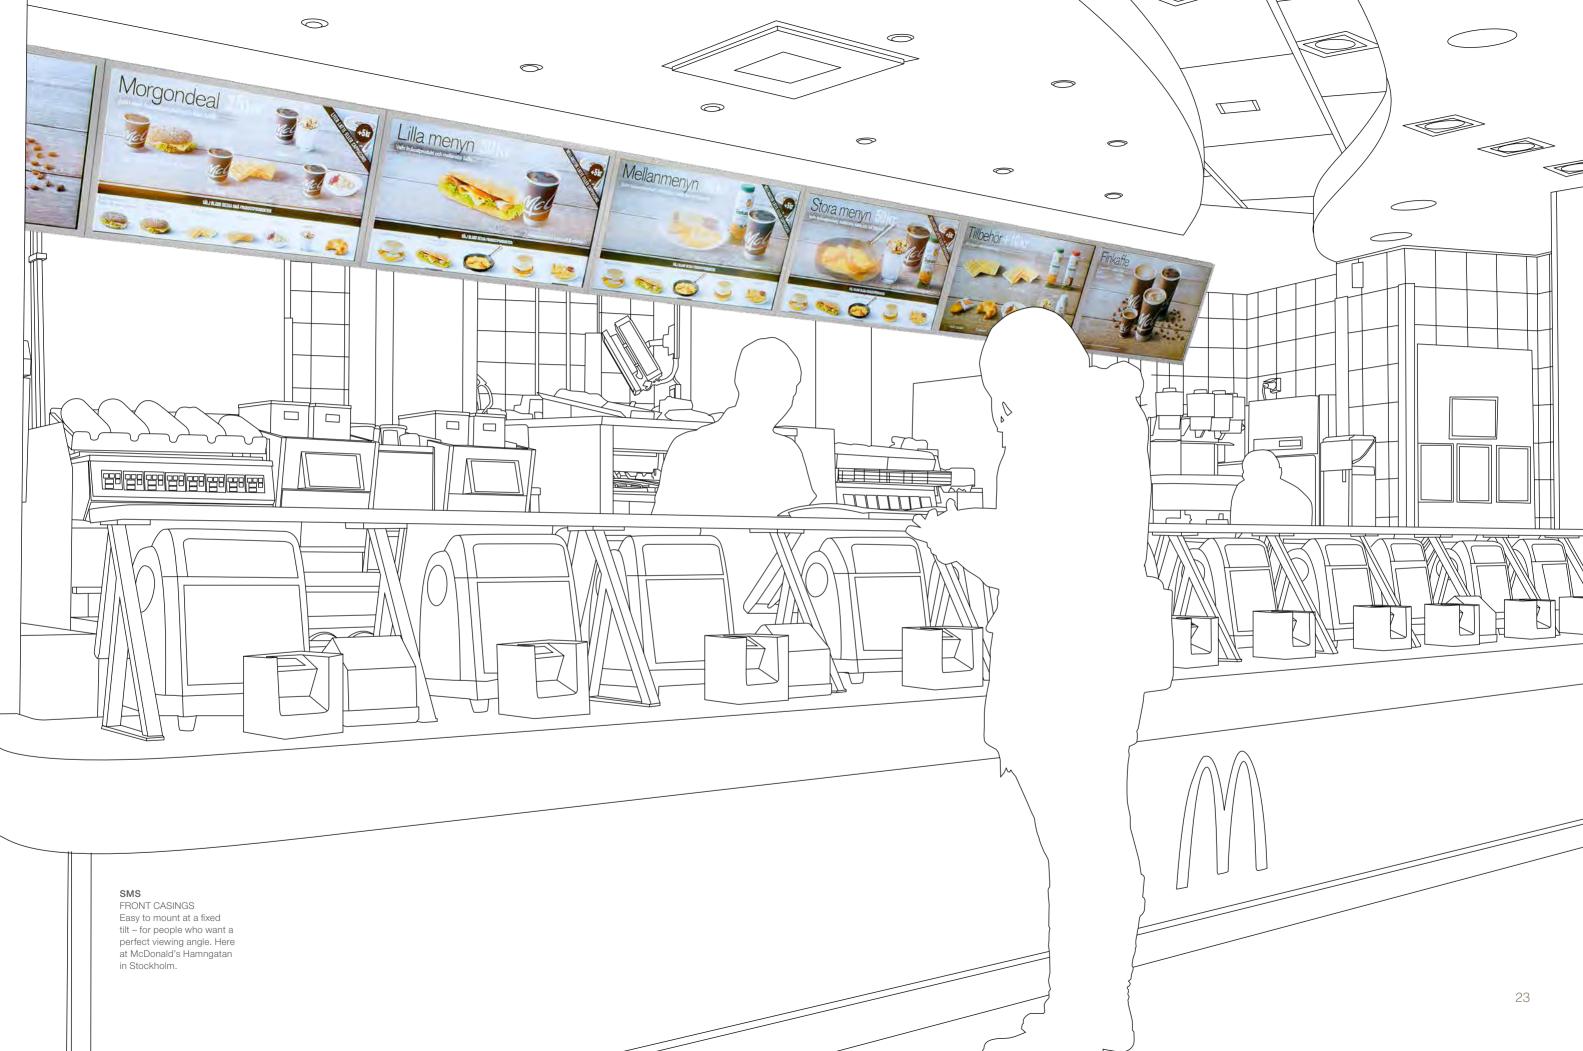

SMS MULTI DISPLAY

WALL

A cost-effective and simple way of building a video wall or mounting several screens in a row. Simply choose as many modules as you need.

SMS MULTI DISPLAY WALL TILT

Easy to mount at a fixed tilt - for those who want the perfect viewing angle when mounting large screens in a row, really close to the wall.