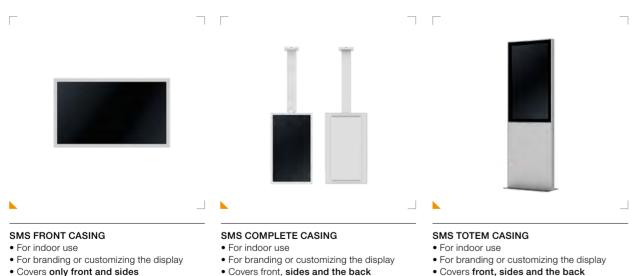

- Covers only front and sides
- No glass
- Easy to apply foil or coating in different colors • Sizes: 40"/46"/55"
- No glass • Easy to apply foil or coating in different colors
- Sizes: 40"/46"/55"

- Covers front, sides and the back
- Plexiglass or no glass
- · Easy to apply foil or coating in different colors
- Sizes: 40"/46"/55"