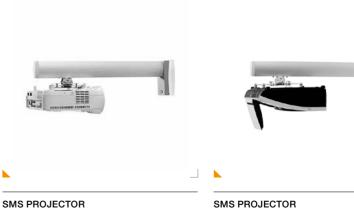

# SMS PROJECTOR

SHORT THROW WALL MANUAL Easy to reach for children, grown-ups and disabled persons, making interactivity accessible for everyone.

 $\neg$ 

SMS PROJECTOR SHORT THROW V

# SHORT THROW V+ All light on the projection screen, not in the speaker's eyes. With extensive adjustment options to obtain the best possible image quality in all positions.

SMS PRESENCE WALL MANUAL

## SMS PRESENCE MOBILE

Perfect for large, heavy and touch-sensitive displays. Easy to move and attractive from all angles. For displays up to 120 kg.

SMS PROJECTOR SHORT THROW V+

All light on the projection screen, not in the speaker's eyes. With extensive adjustment options to obtain the best possible image quality in all positions.