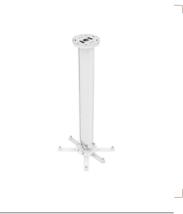

# SMS PROJECTOR PRECISION

Keeps projectors up to 20 kg in the right position at any height. Extend the telescopic arm to your preferred length and adjust the

## SMS PROJECTOR PRECISION PRO

A ceiling bracket for really heavy projectors up to 30 kg. Get the perfect image with easy-to-use forward and backward tilt control and left/right rotation.

Easy to mount close to the ceiling. The projector can also be suspended, swiveled and tilted at any location along the arm.

# SMS PROJECTOR PRECISION CM F

Universal bracket for projectors up to 20 kg. Fine adjustment, including tilt, is made directly from the projector bracket, without the need for any tools.

SMS PROJECTOR PRECISION CM V Keeps projectors up to 20 kg in the right position at any height. Extend the telescopic arm to your preferred length and adjust the image simply and accurately.

## SMS PROJECTOR PRECISION PRO

A ceiling bracket for projectors up to 30 kg. The rotatable ceiling plate and the concealed cable feed in the column make installation both simple and discreet.

SMS MULTI DISPLAY WALL PRO