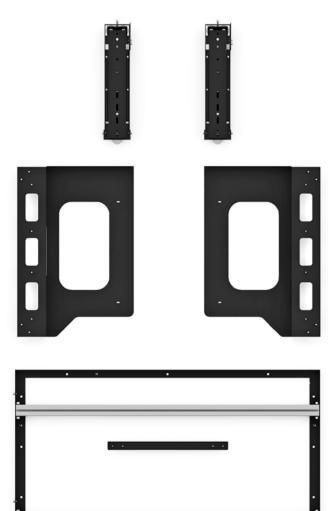

The Media Cabinets are extremely cost-effective, since they are partially pre-assembled and it is easy to change the various components.

SMS MULTI DISPLAY WALL A simple way of building a video wall or mounting several screens in a row. Simply choose as many modules as you need. Each module is supplied as a complete package with all necessary components, and can be set up in three easy steps. The solution makes it easy to align the screens exactly and mount them edge-to-edge. The final result lies closer to the wall than most other products on the market.

SMS MULTI DISPLAY

WALL

A cost-effective and simple way of building a video wall or mounting several screens in a row. Simply choose as many modules as you need.

SMS MULTI DISPLAY WALL TILT

Easy to mount at a fixed tilt - for those who want the perfect viewing angle when mounting large screens in a row, really close to the wall.

# SMS MULTI DISPLAY

WALL

A cost-effective and simple way of building a video wall or mounting several screens in a row. Simply choose as many modules as you need. Each module is supplied as a complete package with all necessary components, and can be set up in three easy steps. The solution makes it easy to place the screens exactly in line and mount edge-to-edge. The final result lies closer to the wall than most other products on the market.