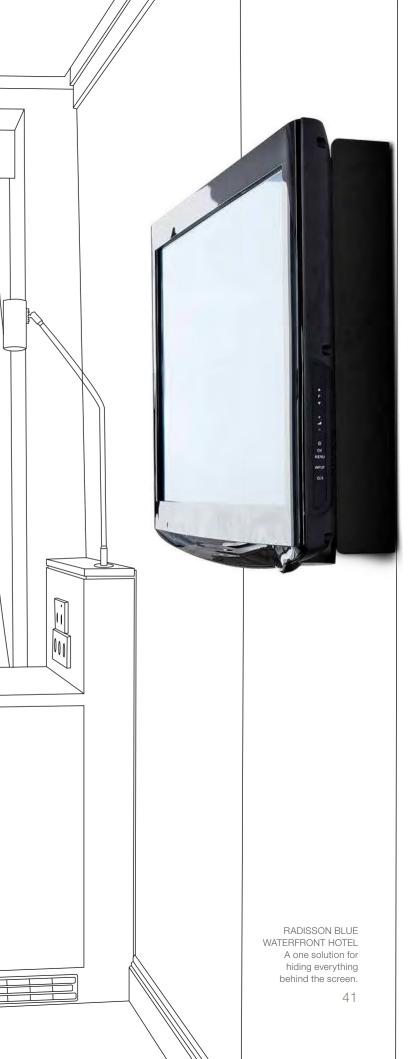

# Custom solution:

Radisson Blu WaterFront Hotel The new hotel wanted to conceal cables and media boxes that were visible behind the screens in 414 rooms. The solution developed was a wall bracket that, in one single piece, fills the space between the screen and the wall and "boxes in" the cables and media box.