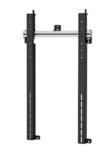

## SMS PROJECTOR PRECISION PRO

A ceiling bracket for really heavy projectors up to 30 kg. Get the perfect image with easyto-use forward and backward tilt control and left/right rotation.

SMS MULTI DISPLAY CEILING SQUARE Lightweight "Jumbotron" where four displays are placed behind unbreakable Hammerglass. Also suitable for concert halls, restaurants, bars, trade fairs and events.