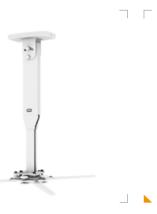

# SMS PROJECTOR PRECISION

Keeps projectors up to 20 kg in the right position at any height. Extend the telescopic arm to your preferred length and adjust the

## SMS PROJECTOR PRECISION PRO

A ceiling bracket for really heavy projectors up to 30 kg. Get the perfect image with easy-to-use forward and backward tilt control and left/right rotation.

Easy to mount close to the ceiling. The projector can also be suspended, swiveled and tilted at any location along the arm.

# SMS PROJECTOR PRECISION CM F

Universal bracket for projectors up to 20 kg. Fine adjustment, including tilt, is made directly from the projector bracket, without the need for any tools.

SMS PROJECTOR PRECISION CM V Keeps projectors up to 20 kg in the right position at any height. Extend the telescopic arm to your preferred length and adjust the image simply and accurately.

## SMS PROJECTOR PRECISION PRO

A ceiling bracket for projectors up to 30 kg. The rotatable ceiling plate and the concealed cable feed in the column make installation both simple and discreet.

SMS MULTI DISPLAY WALL PRO