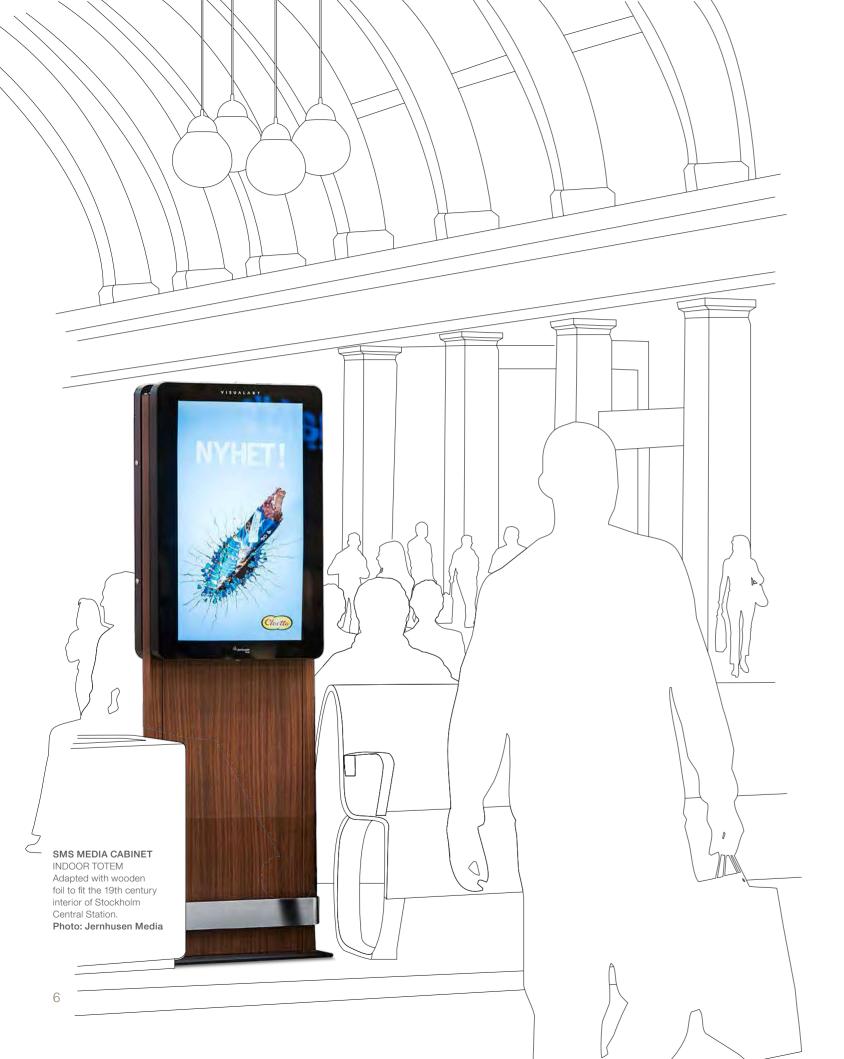

# Custom solutions:

that the equipment would clash Stockholm Central Station with the largely wooden interior. The When the decision was made to solution was to customize indoor install digital signage in the Swedish media cabinets with a wood foil capital's travel center from the 19th covering. That adjustment only took century, some were concerned that an additional week to complete.