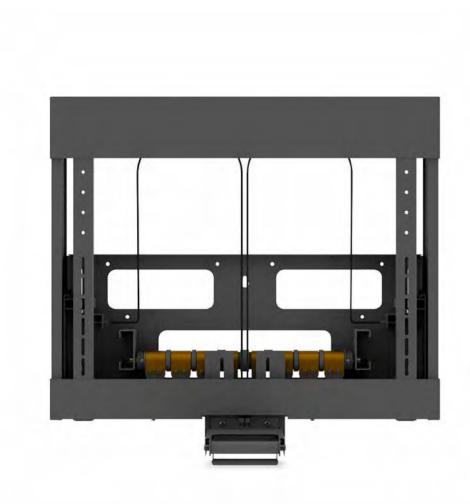

The Media Cabinets are extremely cost-effective, since they are partially pre-assembled and it is easy to change the various components.

SMS MULTI DISPLAY WALL A simple way of building a video wall or mounting several screens in a row. Simply choose as many modules as you need. Each module is supplied as a complete package with all necessary components, and can be set up in three easy steps. The solution makes it easy to align the screens exactly and mount them edge-to-edge. The final result lies closer to the wall than most other products on the market.

SMS MULTI DISPLAY

WALL

A cost-effective and simple way of building a video wall or mounting several screens in a row. Simply choose as many modules as you need.

SMS MULTI DISPLAY WALL TILT

Easy to mount at a fixed tilt - for those who want the perfect viewing angle when mounting large screens in a row, really close to the wall.

# SMS MULTI DISPLAY

WALL

A cost-effective and simple way of building a video wall or mounting several screens in a row. Simply choose as many modules as you need. Each module is supplied as a complete package with all necessary components, and can be set up in three easy steps. The solution makes it easy to place the screens exactly in line and mount edge-to-edge. The final result lies closer to the wall than most other products on the market.