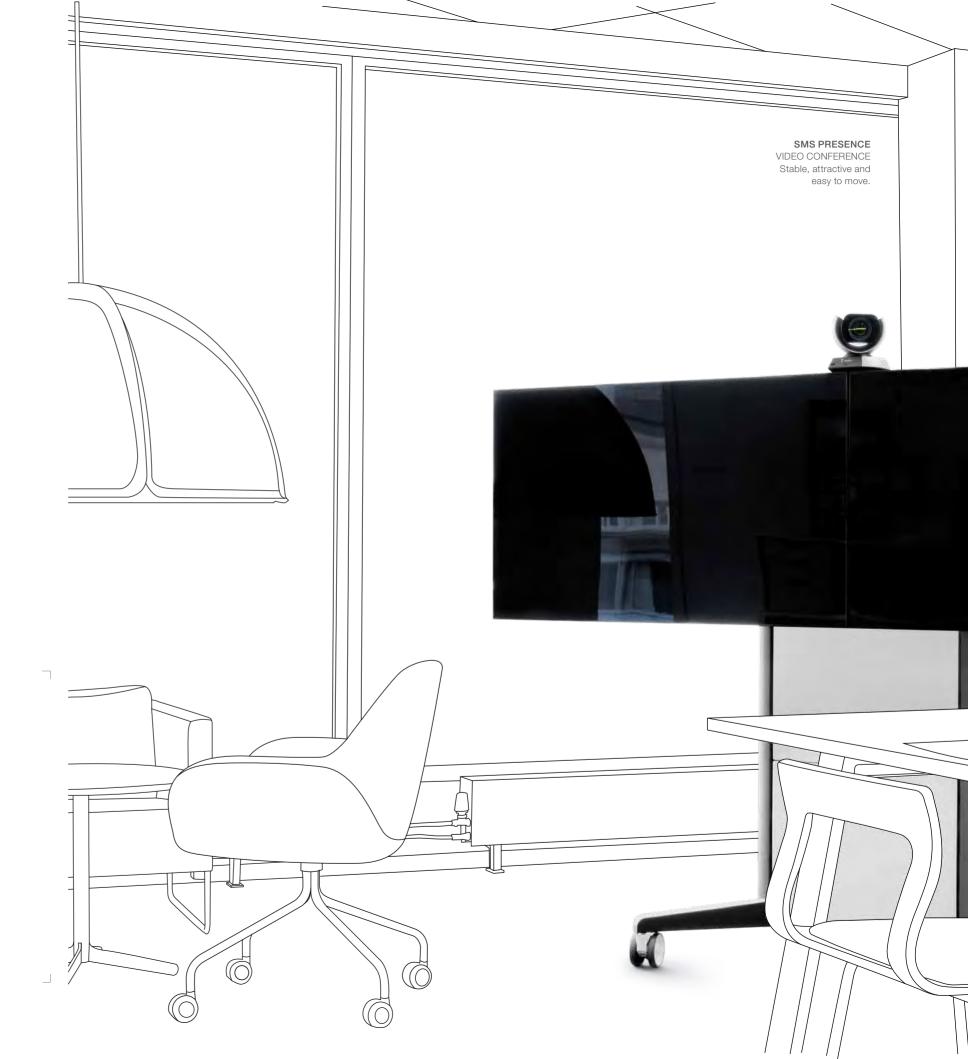

# SMS PRESENCE VIDEO CONFERENCE

A unique design that is attractive from all angles and which completely hides cables and peripherals inside the unit. For displays up to 2x55 kg (total 110 kg).

# SMS PRESENCE

VIDEO CONFERENCE MOTORIZED A patented and elegant design with a soft and quiet motorized height adjustment readily available from a button on the side. For displays up to 2x55 kg (total 110 kg).