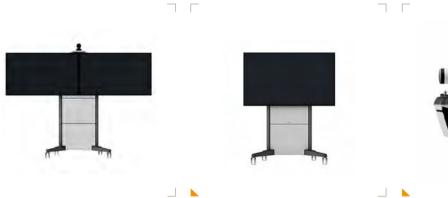

# SMS PRESENCE: FIXED OR ADJUSTABLE HEIGHT?

The Presence range offers a patented, stable and elegant design for heavy and large displays for video, touch, interactivity etc. The Mobile version is designed with the height set for seated participants. The Mobile Motorized version combines both options, so you can adjust the display to suit both standing and seated participants. The motorized height adjustment is soft, quiet and readily available from a button on the side of the unit, behind the display. Our motorized products can be remotely controlled in elevation, using the wireless SMS Remote Control Kit.

# SMS PRESENCE VIDEO CONFERENCE

A unique design that is attractive from all angles and which completely hides cables and peripherals inside the unit. For displays up to 2x55 kg (total 110 kg).

## SMS PRESENCE MOBILE

Perfect for large, heavy and touch-sensitive displays. Easy to move and attractive from all angles. For displays up to 120 kg.

SMS PROJECTOR SHORT THROW V+

All light on the projection screen, not in the speaker's eyes. With extensive adjustment options to obtain the best possible image quality in all positions.

# SMS PRESENCE

VIDEO CONFERENCE MOTORIZED A patented and elegant design with a soft and quiet motorized height adjustment readily available from a button on the side. For displays up to 2x55 kg (total 110 kg).

SMS PRESENCE MOBILE MOTORIZED The motorized height adjustment is soft, quiet and readily available from a button behind the display. For displays up to 120 kg.

Easy to mount close to the ceiling, this projector can be suspended, swiveled and tilted at any location along the arm.