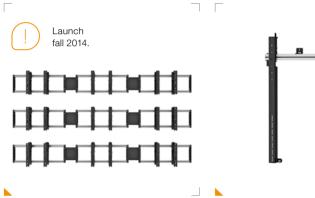

## SMS FLATSCREEN X CH SD A ceiling bracket where two screens may be placed back-to-back in vertical or horizontal positions along the column.

CEILING DOUBLE

weatherproof launch winter 2014/2015