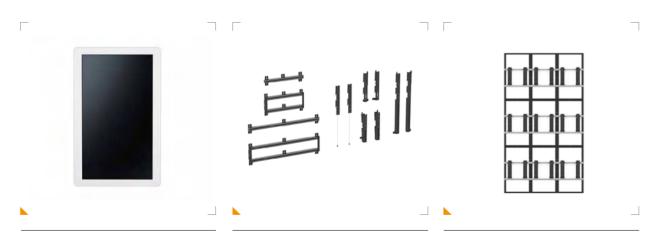

The Media Cabinets are extremely cost-effective, since they are partially pre-assembled and it is easy to change the various components.

SMS MULTI DISPLAY WALL A simple way of building a video wall or mounting several screens in a row. Simply choose as many modules as you need. Each module is supplied as a complete package with all necessary components, and can be set up in three easy steps. The solution makes it easy to align the screens exactly and mount them edge-to-edge. The final result lies closer to the wall than most other products on the market.

# SMS MULTI DISPLAY

WALL PRO 2.0 The updated version of SMS Multi Display Wall Mount large screens up to 70" close to the PRO has a universal solution that fits displays from 46" to 60". The unique combination of the push and slide service function allows for easy access to the 6 point fine adjustment for a perfect end result.

SMS MULTI DISPLAY

WALL

A cost-effective and simple way of building a video wall or mounting several screens in a row. Simply choose as many modules as you need.

SMS MULTI DISPLAY WALL TILT

Easy to mount at a fixed tilt - for those who want the perfect viewing angle when mounting large screens in a row, really close to the wall.

# SMS LFD MODULES PRO

A professional modular system, developed to offer tailored solutions for single displays up to VESA 900 x 900 and 200 kg. Mix and match to find the perfect solution to fit your exact requirements. Stable, even for very large displays, and, of course, with options for tilt or no tilt.