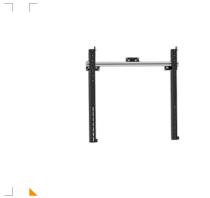

# SMS MULTI DISPLAY

WALL PRO 2.0 The updated version of SMS Multi Display Wall Mount large screens up to 70" close to the PRO has a universal solution that fits displays from 46" to 60". The unique combination of the push and slide service function allows for easy access to the 6 point fine adjustment for a perfect end result.

SMS MULTI DISPLAY WALL PRO

A professional installer's dream with a unique pull and slide service function that allows for 6 point fine adjustment for a perfect end result.

SMS MEDIA CABINET

stations or shopping malls.