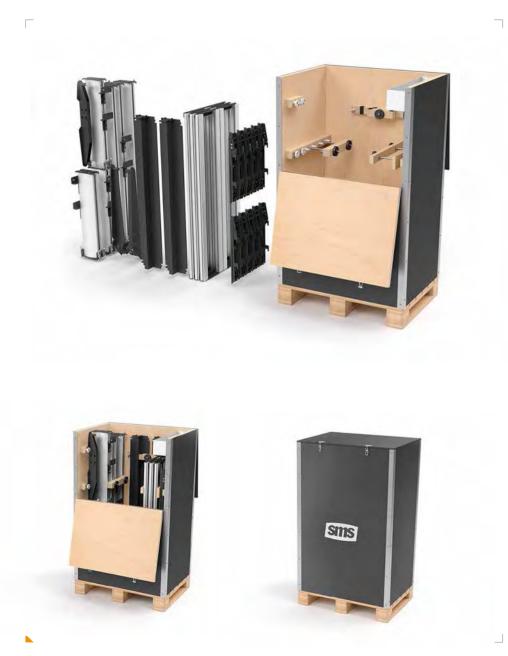

# Temporary video walls

SMS Rapid (page 32) is a costeffective way to build mobile video several configurations to choose walls to be brought on site. Easy click-on attachments make it easy businesses. to assemble, dissemble and reuse.

# EVENTS & EXHIBITIONS

A practical wooden crate is included for easy transport between events and there are from. A smart solution for rental

## SMS RAPID

Now you see it, now you don't. Designed to be quick and easy to assemble, move and reuse. Perfect for rental businesses.