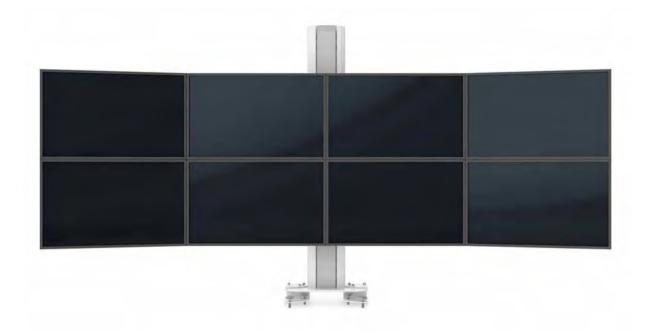

# Special features: Multi Control

The SMS Multi Control gives you a panoramic view of news, scenes or stock prices at a glance. Or it can form the center of a control room. Choose the number of screens and how they are arranged. Configurations range from two to eight screens in two rows.

# BROADCASTING & CONTROL

the studio might be a mobile stand that keeps the screen at the right height to comfortably go through takes together.

While you are working, the equipment should be designed to give you maximum coverage in a single glance, without needing to spin around. This is possible with our different solutions for multi-display walls, ceiling brackets and mobile displays.