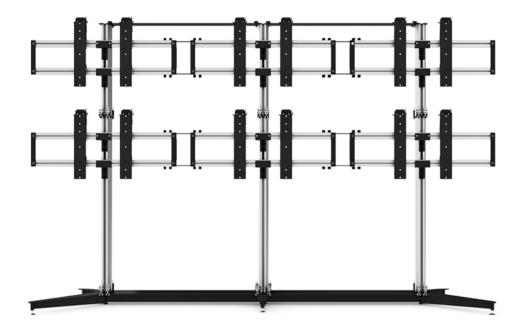

The Media Cabinets are extremely cost-effective, since they are partially pre-assembled and it is easy to change the various components.

SMS MULTI DISPLAY WALL A simple way of building a video wall or mounting several screens in a row. Simply choose as many modules as you need. Each module is supplied as a complete package with all necessary components, and can be set up in three easy steps. The solution makes it easy to align the screens exactly and mount them edge-to-edge. The final result lies closer to the wall than most other products on the market.

SMS MULTI DISPLAY

WALL

A cost-effective and simple way of building a video wall or mounting several screens in a row. Simply choose as many modules as you need.

SMS MULTI DISPLAY WALL TILT

Easy to mount at a fixed tilt - for those who want the perfect viewing angle when mounting large screens in a row, really close to the wall.

# SMS MULTI DISPLAY

WALL

A cost-effective and simple way of building a video wall or mounting several screens in a row. Simply choose as many modules as you need. Each module is supplied as a complete package with all necessary components, and can be set up in three easy steps. The solution makes it easy to place the screens exactly in line and mount edge-to-edge. The final result lies closer to the wall than most other products on the market.