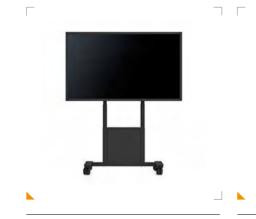

## MOBILE MOTORIZED A very stable design, perfect for large heavy displays and touch-sensitive displays. The motorized height adjustment ensures the user to present or interact with the display in an ergonomic position. Thanks to the wheels, it is easy to move the unit between different rooms.

## SMS PRESENCE MOBILE

Perfect for large, heavy and touch-sensitive displays. Easy to move and attractive from all angles. For displays up to 120 kg.

SMS PROJECTOR SHORT THROW V+

All light on the projection screen, not in the speaker's eyes. With extensive adjustment options to obtain the best possible image quality in all positions.

SMS PRESENCE MOBILE MOTORIZED The motorized height adjustment is soft, quiet and readily available from a button behind the display. For displays up to 120 kg.

Easy to mount close to the ceiling, this projector can be suspended, swiveled and tilted at any location along the arm.

## SMS LFD MODULES PRO

A professional modular system, developed to offer tailored solutions for single large and heavy displays up to VESA 900 x 900 and 200 kg. Mix and match to fit your project.

SMS PRESENCE MOBILE angles. For displays up to 120 kg.

# EVENTS & EXHIBITIONS

Perfect for large and heavy displays that must be easy to move and attractive from all