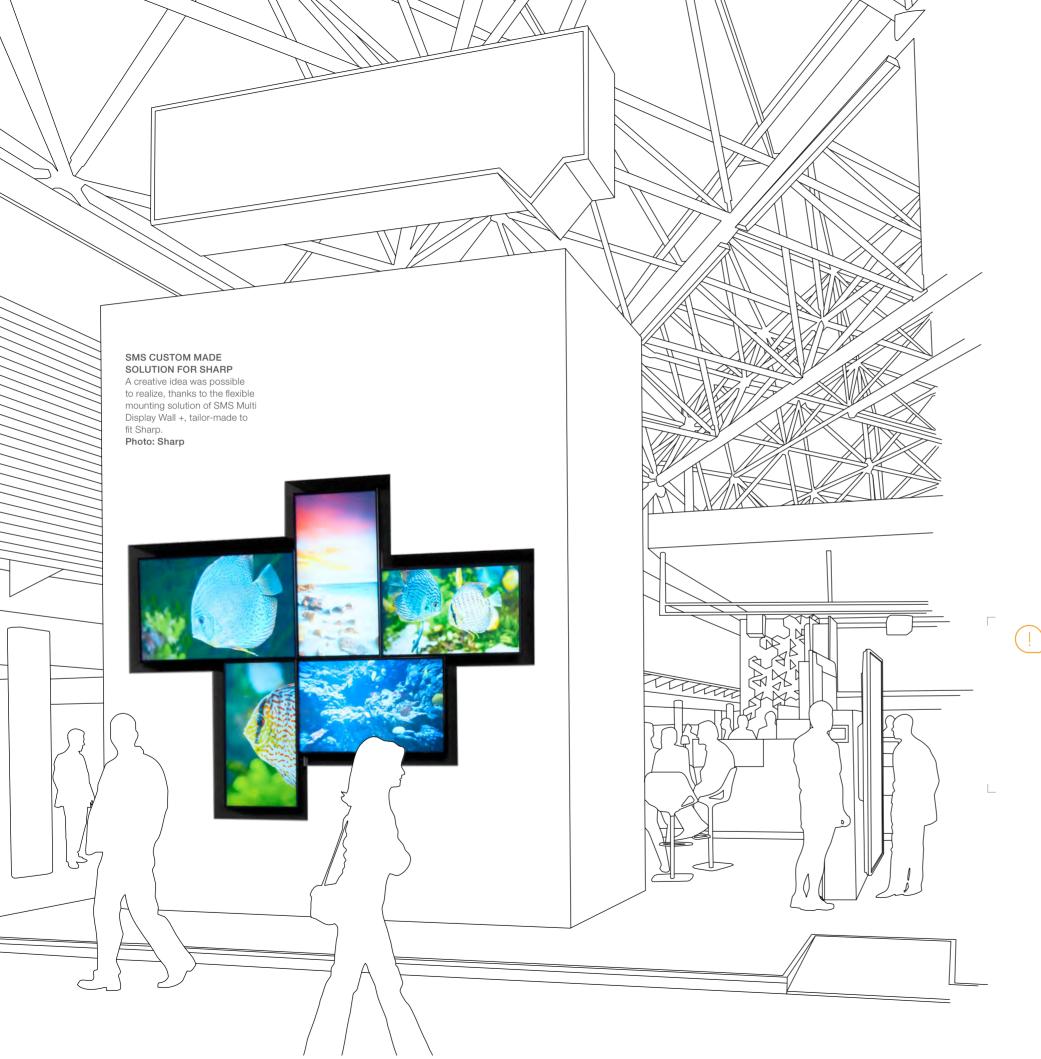

# Custom solutions -Installing the image

# We look at the end results, not just the nuts and bolts.

We believe every place should have the best possible installation that fits the customer's schedule and budget. Over time, we have been able to offer a surprising range of alternatives that result in equally surprising budget efficiency and delivery schedules.

For instance, we have seen that critical individual components must be interchangeable to allow the product to meet new demands for function and aesthetics. Our solutions consist of proven components with the desired functionality, which are combined and adapted to meet unique requirements. This ensures proven and exact functionality, cost-effective development and a noticeably shorter delivery

# Custom solutions:

that the equipment would clash Stockholm Central Station with the largely wooden interior. The When the decision was made to solution was to customize indoor install digital signage in the Swedish media cabinets with a wood foil capital's travel center from the 19th covering. That adjustment only took century, some were concerned that an additional week to complete.

schedule than typical "custom made" solutions.

Through the years we have developed thousands of exciting and new solutions at the request of, and in close collaboration with, our customers.

# Branding: Customizing the look and feel

Through the years we have considered the look and feel as well. It must fit in with the surroundings, the building, the city, and, in most cases, it must also strengthen the customers' brand. Since we work with this in mind, the customer can modify the products in our production line, adding specific color schemes and cover materials without delaying delivery times or increasing costs.