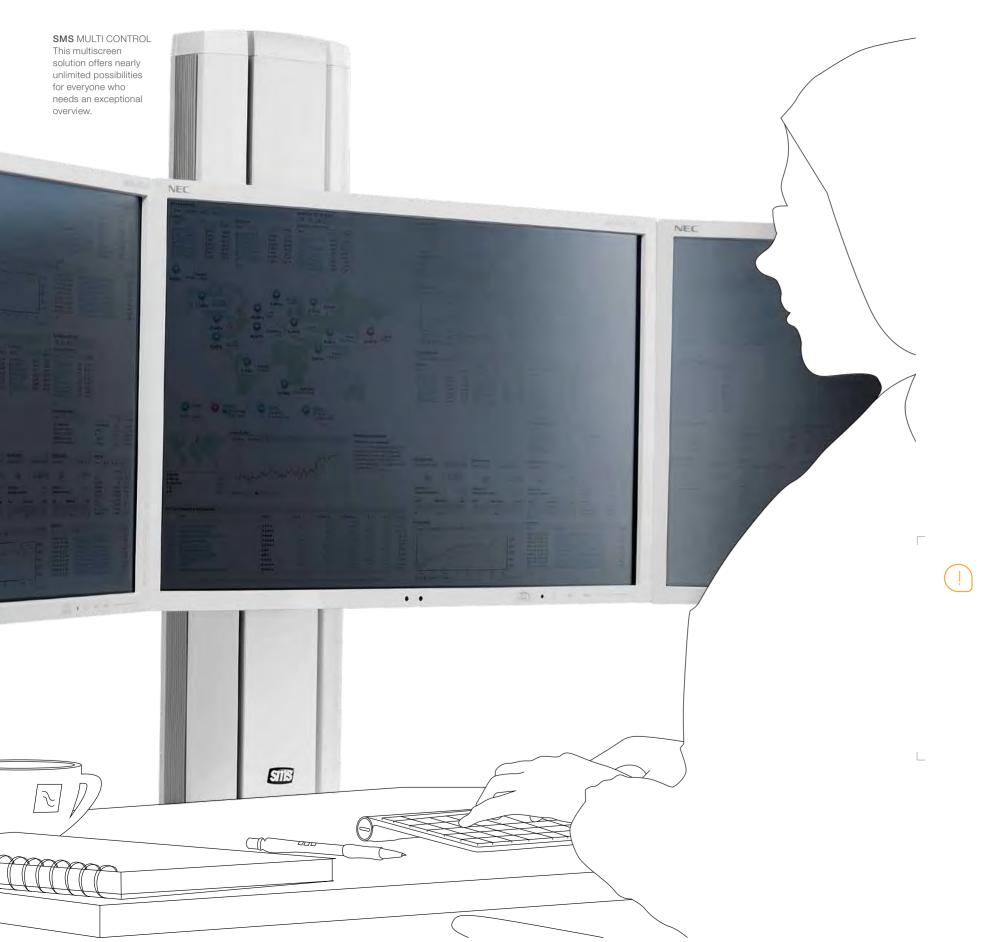

# SMS PROJECTOR PRECISION CM F

Universal bracket for projectors up to 20 kg. Fine adjustment, including tilt, is made directly from the projector bracket, without the need for any tools.

SMS MULTI CONTROL

# Special features: Multi Control

The SMS Multi Control gives you a panoramic view of news, scenes or stock prices at a glance. Or it can form the center of a control room. Choose the number of screens and how they are arranged. Configurations range from two to eight screens in two rows.