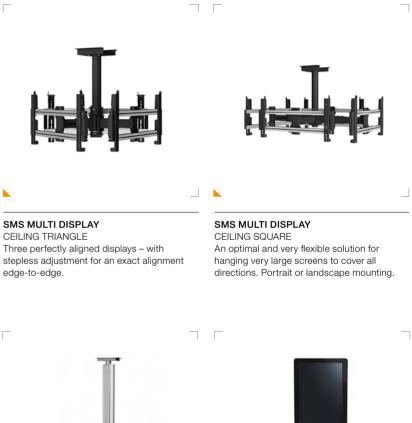

SMS MULTI DISPLAY CEILING DOUBLE A flexible solution for spaces where people approach from several directions - the displays may be placed in any direction.

SMS MULTI DISPLAY CEILING TRIANGLE edge-to-edge.

# SMS MULTI DISPLAY CEILING TRIANGLE Three perfectly aligned displays - with stepless adjustment for exact alignment edge-to-edge.

49

SMS SLIM FLEX

## SMS PROJECTOR PRECISION PRO

A ceiling bracket for really heavy projectors up to 30 kg. Get the perfect image with easyto-use forward and backward tilt control and left/right rotation.

SMS MULTI DISPLAY CEILING SQUARE Lightweight "Jumbotron" where four displays are placed behind unbreakable Hammerglass. Also suitable for concert halls, restaurants, bars, trade fairs and events.