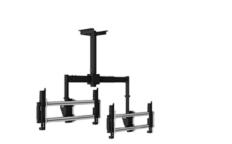

SMS MULTI DISPLAY CEILING DOUBLE A flexible solution for spaces where people approach from several directions - the displays may be placed in any direction.

SMS MULTI DISPLAY CEILING TRIANGLE edge-to-edge.

# SMS MULTI DISPLAY CEILING TRIANGLE Three perfectly aligned displays - with stepless adjustment for exact alignment edge-to-edge.

49

SMS SLIM FLEX