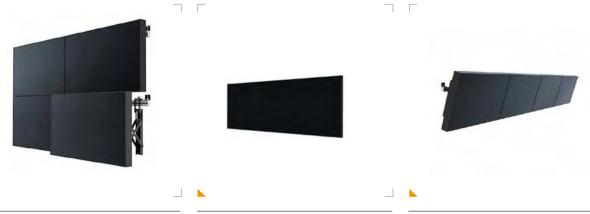

The Media Cabinets are extremely cost-effective, since they are partially pre-assembled and it is easy to change the various components.

SMS MULTI DISPLAY WALL A simple way of building a video wall or mounting several screens in a row. Simply choose as many modules as you need. Each module is supplied as a complete package with all necessary components, and can be set up in three easy steps. The solution makes it easy to align the screens exactly and mount them edge-to-edge. The final result lies closer to the wall than most other products on the market.

SMS MULTI DISPLAY

WALL

A cost-effective and simple way of building a video wall or mounting several screens in a row. Simply choose as many modules as you need.

SMS MULTI DISPLAY WALL TILT

Easy to mount at a fixed tilt - for those who want the perfect viewing angle when mounting large screens in a row, really close to the wall.

# SMS MULTI DISPLAY

WALL

A cost-effective and simple way of building a video wall or mounting several screens in a row. Simply choose as many modules as you need. Each module is supplied as a complete package with all necessary components, and can be set up in three easy steps. The solution makes it easy to place the screens exactly in line and mount edge-to-edge. The final result lies closer to the wall than most other products on the market.