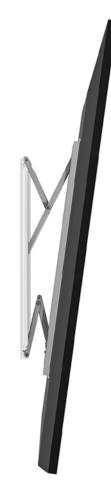

SMS SLIM FLEX, FIXED, SWING

The SMS Slim range offers some of the thinnest brackets in the world for thin LED-backlit LCD displays. Slim Fixed, the thinnest alternative, extends from the wall by only 5 mm. With SMS Slim Flex, the user can tilt displays up to 30 kg with a light touch. The Slim Swing combines close-to-the-wall mounting with a highly flexible bracket arm.

# HOME ENTERTAINMENT

displays. The three models are the first that successfully harmonize with the most delicate displays, less than 1 cm thick.

- SMS Slim Fixed Projects your display up as a poster on the wall – easily and discreetly. The distance from the wall is as little as 5 mm.
- SMS Slim Swing Close-to-the-wall mounting plus an ability to rotate left and right with a 180° swivel to ensure a perfect viewing angle.
- SMS Slim Flex With the unique tilt function, the user can tilt displays of up to 30 kg with a light touch.