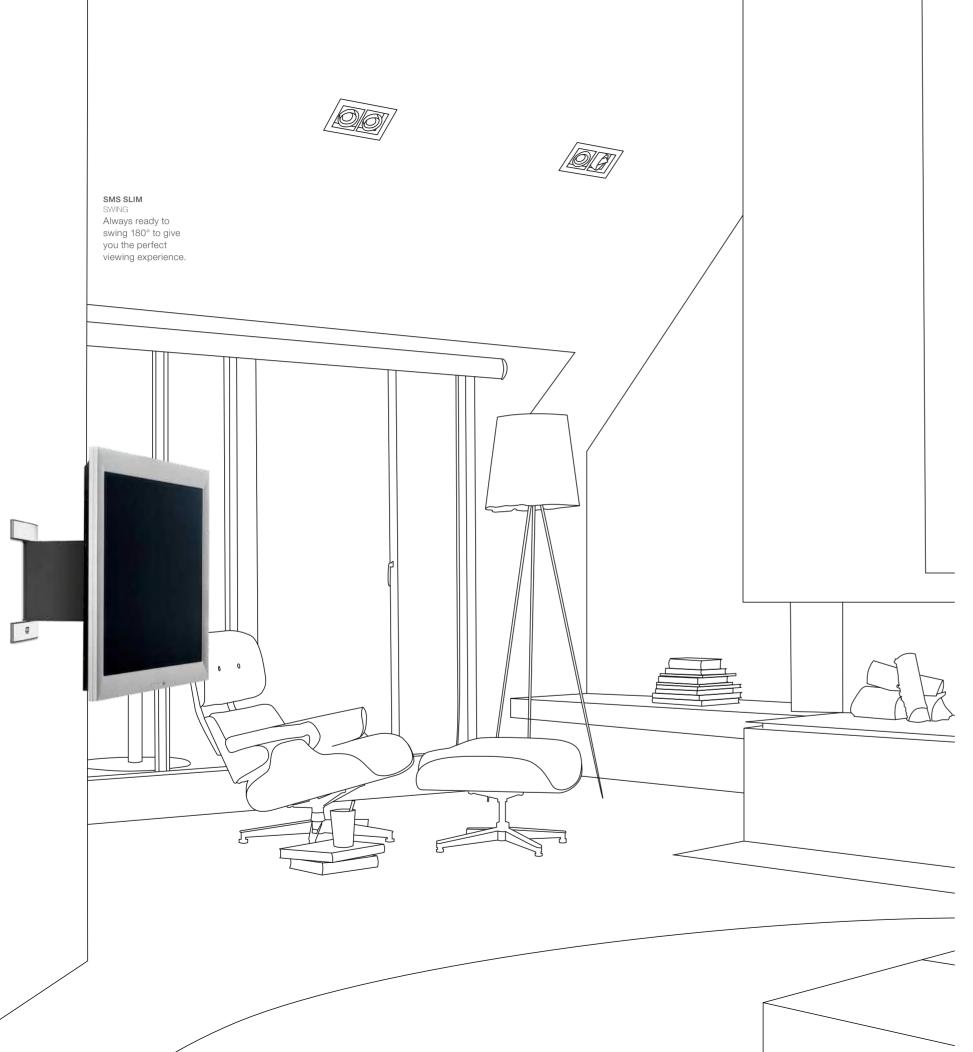

SMS SLIM FLEX, FIXED, SWING

The SMS Slim range offers some of the thinnest brackets in the world for thin LED-backlit LCD displays. Slim Fixed, the thinnest alternative, extends from the wall by only 5 mm. With SMS Slim Flex, the user can tilt displays up to 30 kg with a light touch. The Slim Swing combines close-to-the-wall mounting with a highly flexible bracket arm.

# HOME ENTERTAINMENT

displays. The three models are the first that successfully harmonize with the most delicate displays, less than 1 cm thick.

- SMS Slim Fixed Projects your display up as a poster on the wall – easily and discreetly. The distance from the wall is as little as 5 mm.
- SMS Slim Swing Close-to-the-wall mounting plus an ability to rotate left and right with a 180° swivel to ensure a perfect viewing angle.
- SMS Slim Flex With the unique tilt function, the user can tilt displays of up to 30 kg with a light touch.