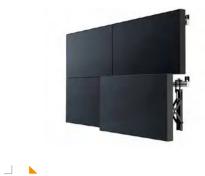

The Media Cabinets are extremely cost-effective, since they are partially pre-assembled and it is easy to change the various components.

SMS MULTI DISPLAY WALL A simple way of building a video wall or mounting several screens in a row. Simply choose as many modules as you need. Each module is supplied as a complete package with all necessary components, and can be set up in three easy steps. The solution makes it easy to align the screens exactly and mount them edge-to-edge. The final result lies closer to the wall than most other products on the market.

In environments like train stations and airports, you can blend into the surroundings with discreet video rows or choose a robust and

Special features:

Video wall with "Push"-function SMS Multi Display Wall+ is a modular solution that makes it easy to install screens in a row or as a video wall. The modules allow edge-toedge mounting and image alignment. The SMS Multi Display Wall+ has a "push" function that allows service on an individual screen while the others are in use.

# SMS MULTI DISPLAY

WALL

A cost-effective and simple way of building a video wall or mounting several screens in a row. Simply choose as many modules as you need. Each module is supplied as a complete package with all necessary components, and can be set up in three easy steps. The solution makes it easy to place the screens exactly in line and mount edge-to-edge. The final result lies closer to the wall than most other products on the market.