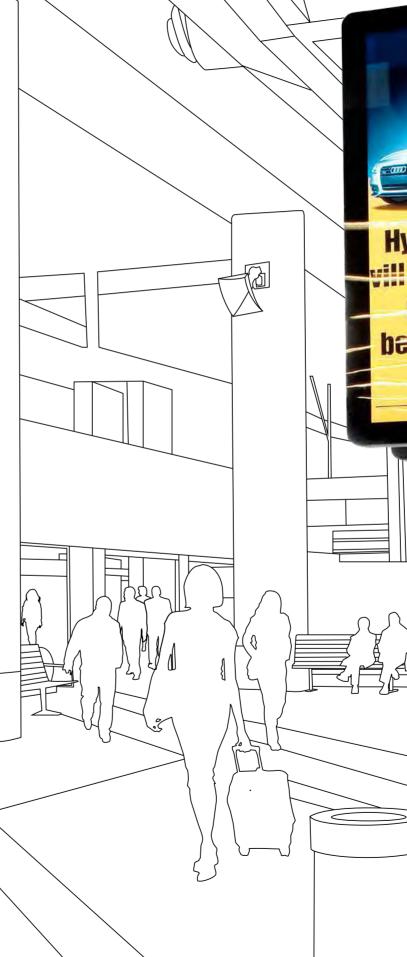

# We provide communities with effective and elegant solutions that work in harsh conditions.

Public spaces belong to everyone and no one. The demand is great for smart digital signage from all angles, but wear and tear are important factors. All the technology has to work, all the time, every time. SMS offers complete and proven solutions for public areas: indoor and outdoors.

In environments like train stations and airports, you can blend into the surroundings with discreet video rows or choose a robust and

Special features:

Video wall with "Push"-function SMS Multi Display Wall+ is a modular solution that makes it easy to install screens in a row or as a video wall. The modules allow edge-toedge mounting and image alignment. The SMS Multi Display Wall+ has a "push" function that allows service on an individual screen while the others are in use.

PUBLIC SPACES

elegant solution that encapsulates the screen. In large indoor areas, a floor stand that communicates in several directions may be effective in, for example, commercial premises.

In stadiums and on city streets you can provide information effectively using of several screens mounted in a row. Or for extra high security, choose our encapsulated solutions for indoor or outdoor use.