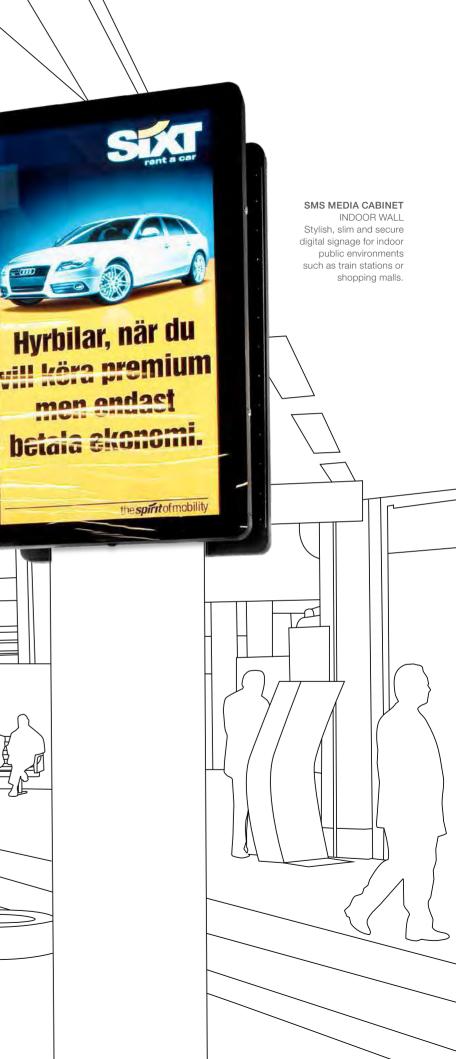

## SMS MEDIA CABINET INDOOR WALL

Stylish, slim and secure digital signage for indoor communication in public areas such as entrances, lobbies, bars and restaurants.

A ceiling bracket for projectors up to 30 kg. Get the perfect image with easy-to-use forward and backward tilt control and left/

SMS MULTI DISPLAY WALL PRO

A professional installer's dream with a unique pull and slide service function that allows for 6 point fine adjustment for a perfect end result.

SMS MEDIA CABINET

stations or shopping malls.

indoor public environments such as train

INDOOR WALL