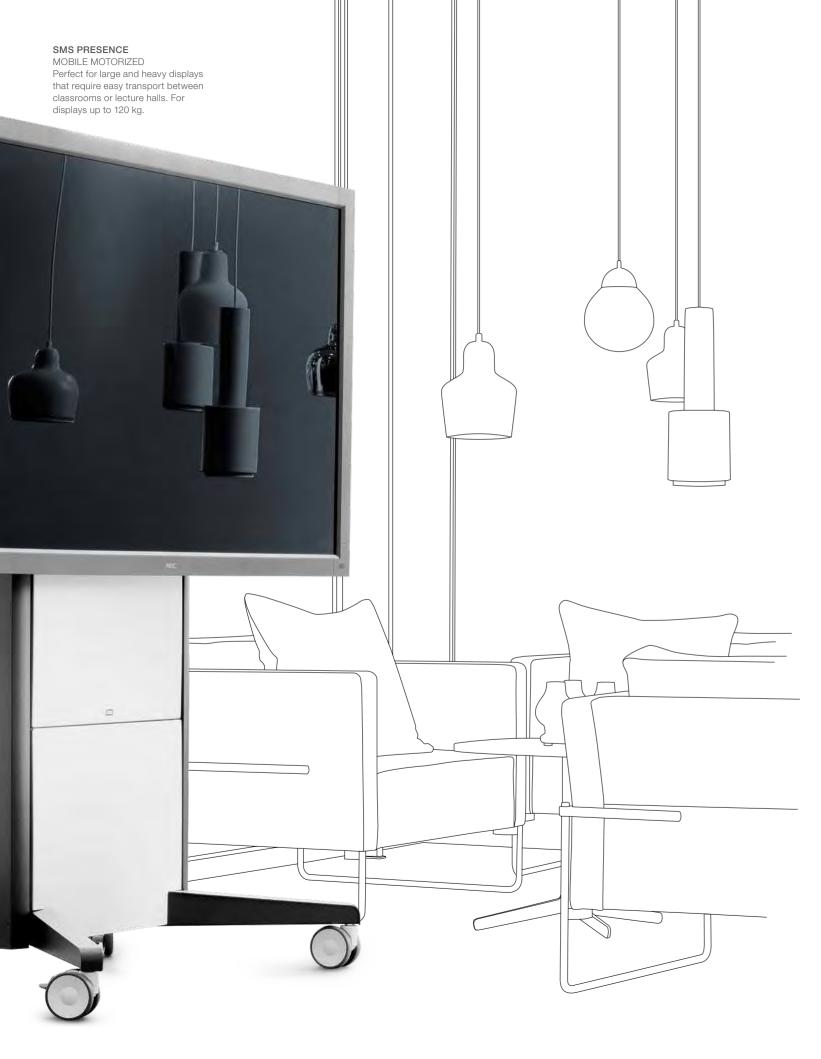

With SMS Presence Mobile, you can bring a complete display system with you if you change classrooms or lecture halls. Large wheels and a wide platform provide easy and safe transport for large and heavy displays.

## MOBILE MOTORIZED A very stable design, perfect for large heavy displays and touch-sensitive displays. The motorized height adjustment ensures the user to present or interact with the display in an ergonomic position. Thanks to the wheels, it is easy to move the unit between different rooms.

SMS PRESENCE MOBILE MOTORIZED The motorized height adjustment is soft, quiet and readily available from a button behind the display. For displays up to 120 kg.

Easy to mount close to the ceiling, this projector can be suspended, swiveled and tilted at any location along the arm.