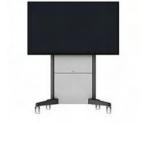

# SMS PRESENCE VIDEO CONFERENCE

A unique design that is attractive from all angles and which completely hides cables and peripherals inside the unit. For displays up to 2x55 kg (total 110 kg).

# SMS PRESENCE

VIDEO CONFERENCE MOTORIZED A patented and elegant design with a soft and quiet motorized height adjustment readily available from a button on the side. For displays up to 2x55 kg (total 110 kg).

# SMS PRESENCE

VIDEO CONFERENCE MOTORIZED Attractive from all angles, the unique design completely hides cables and peripherals inside the product. Soft and guiet motorized height adjustment is readily available from a button on the side. A camera shelf is included. For displays up to 2x55 kg (total 110 kg).