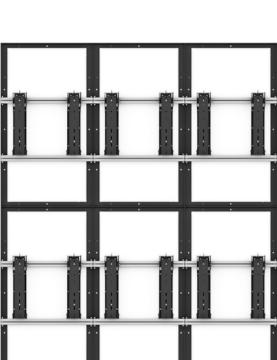

The Media Cabinets are extremely cost-effective, since they are partially pre-assembled and it is easy to change the various components.

SMS MULTI DISPLAY WALL A simple way of building a video wall or mounting several screens in a row. Simply choose as many modules as you need. Each module is supplied as a complete package with all necessary components, and can be set up in three easy steps. The solution makes it easy to align the screens exactly and mount them edge-to-edge. The final result lies closer to the wall than most other products on the market.

SMS MULTI DISPLAY

WALL

A cost-effective and simple way of building a video wall or mounting several screens in a row. Simply choose as many modules as you need.

SMS MULTI DISPLAY WALL TILT

Easy to mount at a fixed tilt - for those who want the perfect viewing angle when mounting large screens in a row, really close to the wall.

# SMS MULTI DISPLAY

WALL

A cost-effective and simple way of building a video wall or mounting several screens in a row. Simply choose as many modules as you need. Each module is supplied as a complete package with all necessary components, and can be set up in three easy steps. The solution makes it easy to place the screens exactly in line and mount edge-to-edge. The final result lies closer to the wall than most other products on the market.