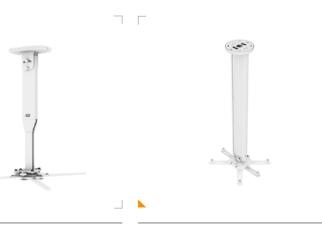

In our range SMS Short Throw Wall Manual is a bracket for projectors and interactive boards and Presence Wall Manual is a bracket for heavy screens and touch displays.

A common feature in both is that

you can quickly and easily adjust the height of displays to suit different users, like students who want to approach an interactive board. With our patented Spring Counter Balance System, all it takes is a light touch.

With SMS Presence Mobile, you can bring a complete display system with you if you change classrooms or lecture halls. Large wheels and a wide platform provide easy and safe transport for large and heavy displays.

# Patent-pending solution

The Presence Wall Manual is a patent-pending solution with an ingenious locking mechanism that

ensures the display is held in exactly the right position, thus providing easy access for all users.