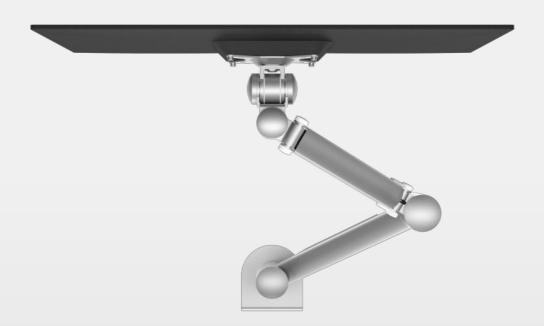

This monitor arm is as robust and uncomplicated as it can possibly be and outperforms competing products when it comes to price, ergonomic adjustability and ease of use. That's thanks to its dynamic spring-assisted design that allows you to effortlessly adjust your monitor to the desired position. This makes the Viewmate Plus ideal for hot desking.

#### **Features**

- Can also support a notebook or tablet
- Fitted with an extremely durable extension spring
- Dynamic height adjustment range of 340 mm
- Weight capacity min. 2 kg max. 8 kg per monitor
- Independent depth adjustment
- Integrated cable management
- Comes with a desk clamp mount and bolt-through desk mount