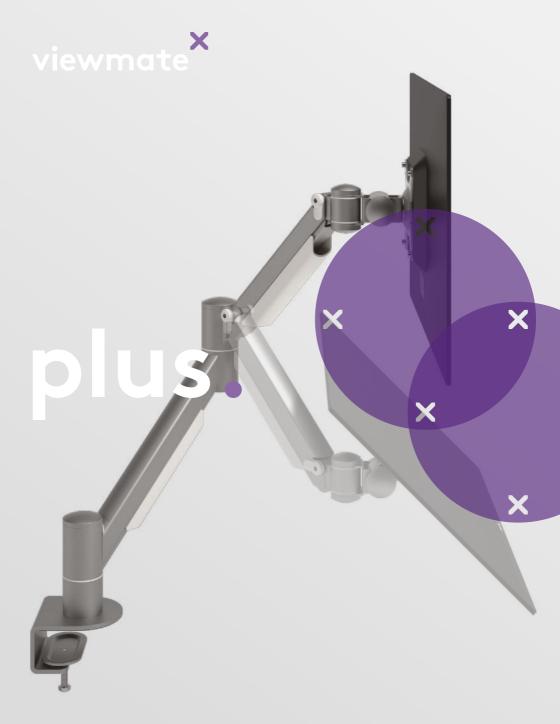

## Viewmate Plus: The ergonomic all-rounder that impresses through its simplicity

All monitors come with stands that force people into poor postures and take up lots of space. That's why monitor arms have become an essential ingredient to achieve a truly ergonomic and practical workstation. The use of ergonomic accessories like monitor arms can increase productivity up to 15%, free up valuable desk space and support clean desk policies. However, many monitor arms are either expensive, over complicated, unstable or poorly built.

That's why we designed the Viewmate Plus: the ergonomic all-rounder that impresses through its simplicity. After a lengthy development process, we achieved what we believe to be the essence of a monitor arm for a wide range of workstations: the Viewmate Plus. Its simplicity is found in the solid steel construction that ensures that the Viewmate Plus is utterly reliable and suitable for virtually any type of monitor.

This monitor arm is as robust and uncomplicated as it can possibly be and outperforms competing products when it comes to price, ergonomic adjustability and ease of use. That's thanks to its dynamic spring-assisted design that allows you to effortlessly adjust your monitor to the desired position. This makes the Viewmate Plus ideal for hot desking.