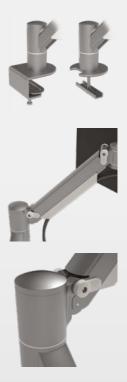

#### **Features**

- Can also support a notebook or tablet
- Fitted with an extremely durable extension spring
- Dynamic height adjustment range of 340 mm
- Weight capacity min. 2 kg max. 8 kg per monitor
- Independent depth adjustment
- Integrated cable management
- Comes with a desk clamp mount and bolt-through desk mount

The configurator lets you pick and choose out of many available parts within our Viewmate collection to create your ideal products. Not only does it allow you to mix and match all Viewmate products to your liking, it also has many different mounting options and attachments to make sure your Viewmate product is perfectly suited to both your workstation and computer hardware.