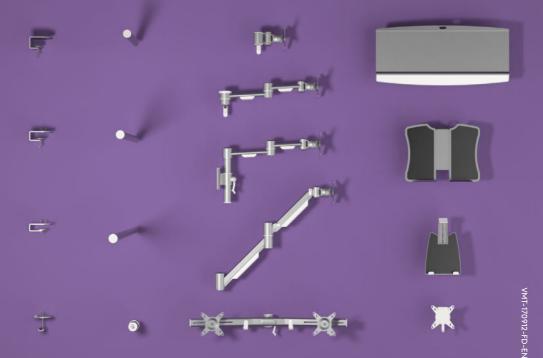

# Your own Viewmate configurations As easy as 1,2,3,4

The Viewmate Plus is part of our Viewmate collection, which customers have confirmed to be durable, hassle-free and exceptional value for money. The Viewmate collection is an entire range of ergonomic accessories that can cater to nearly any workstation requirements you might have, even more so with our configurator.

The configurator lets you pick and choose out of many available parts within our Viewmate collection to create your ideal products. Not only does it allow you to mix and match all Viewmate products to your liking, it also has many different mounting options and attachments to make sure your Viewmate product is perfectly suited to both your workstation and computer hardware.