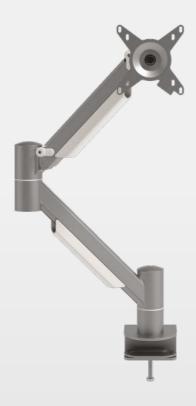

That's why we designed the Viewmate Plus: the ergonomic all-rounder that impresses through its simplicity. After a lengthy development process, we achieved what we believe to be the essence of a monitor arm for a wide range of workstations: the Viewmate Plus. Its simplicity is found in the solid steel construction that ensures that the Viewmate Plus is utterly reliable and suitable for virtually any type of monitor.

This monitor arm is as robust and uncomplicated as it can possibly be and outperforms competing products when it comes to price, ergonomic adjustability and ease of use. That's thanks to its dynamic spring-assisted design that allows you to effortlessly adjust your monitor to the desired position. This makes the Viewmate Plus ideal for hot desking.

#### **Features**

- Can also support a notebook or tablet
- Fitted with an extremely durable extension spring
- Dynamic height adjustment range of 340 mm
- Weight capacity min. 2 kg max. 8 kg per monitor
- Independent depth adjustment
- Integrated cable management
- Comes with a desk clamp mount and bolt-through desk mount