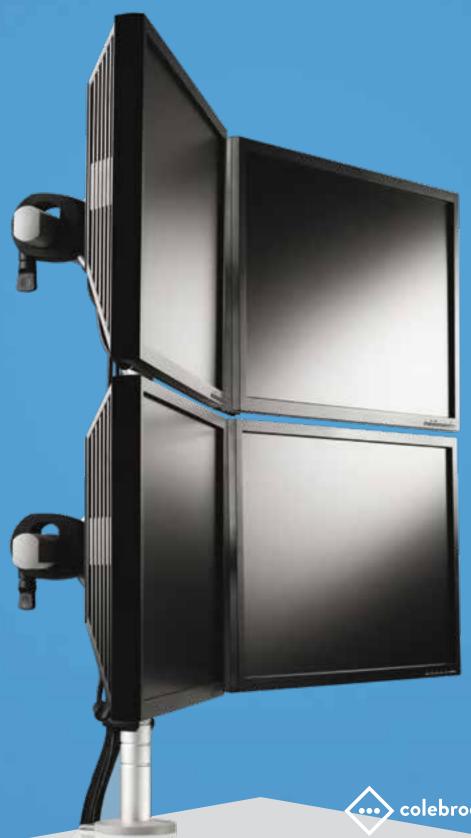

# Multi-screen Solutions

Wishbone

THE WISHBONE FAMILY

colebrook bosson saunders

The Wishbone family meets
all multi-screen requirements.
An iconic design since 1999,
Wishbone has won numerous
product design and innovation
awards the world over.

The reliability and adaptability of Wishbone has made it a favourite among trading floors, financial institutions, control rooms and multi-media environments. The modular nature of the range ensures that users are easily able to configure, add to, and customise Wishbone arms to suit their unique working environment.

## Wishbone Dual Bar

Perfect for holding two screens of equal size and dependency in position.