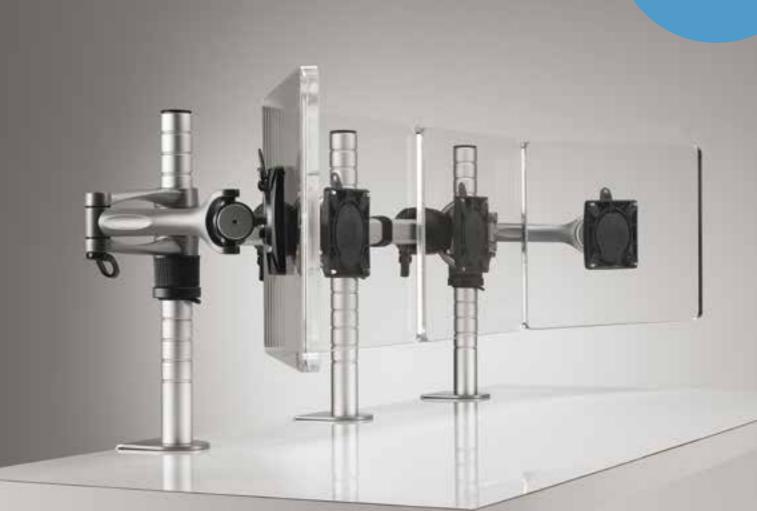

# EASY PORTRAIT TO LANDSCAPE SCREEN ORIENTATION

With minimal effort and no affect on stability, the screen can be rotated from portrait to landscape and vice

#### QUICK RELEASE AND +/-50° TILT AS STANDARD

Ensure unrivalled screen stability in either portrait or landscape configuration, preventing unwanted 'bounce' and screen movement. Enjoy a 50° tilt both up and down and a 90° rotation to the left and right.