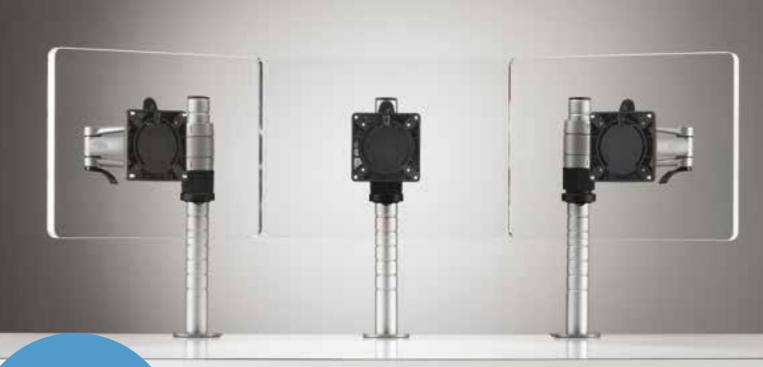

# EASY PORTRAIT TO LANDSCAPE SCREEN ORIENTATION

With minimal effort and no affect on stability, the screen can be rotated from portrait to landscape and vice

#### QUICK RELEASE AND +/-50° TILT AS STANDARD

Ensure unrivalled screen stability in either portrait or landscape configuration, preventing unwanted 'bounce' and screen movement. Enjoy a 50° tilt both up and down and a 90° rotation to the left and right.