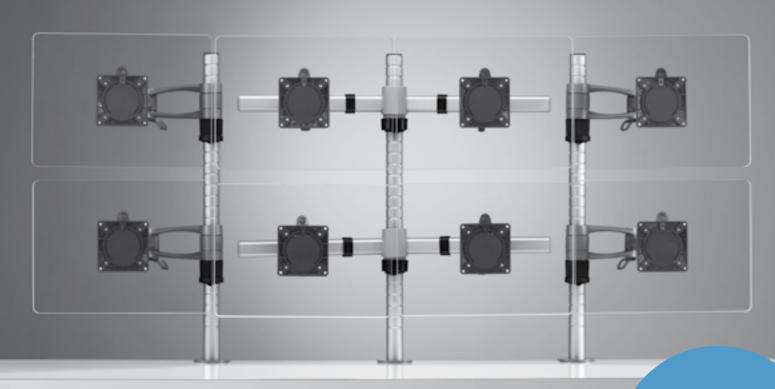

# Meet the Wishbone family.

#### Wishbone

Available in three lengths, Wishbone provides a flexible range of options. It can be installed at a range of heights and configurations to create the ideal set-up according to specification.

#### Wishbone Plus

Can support monitors up to a weight range of 24kg ensuring it can comfortably hold the heaviest displays on the commercial market.