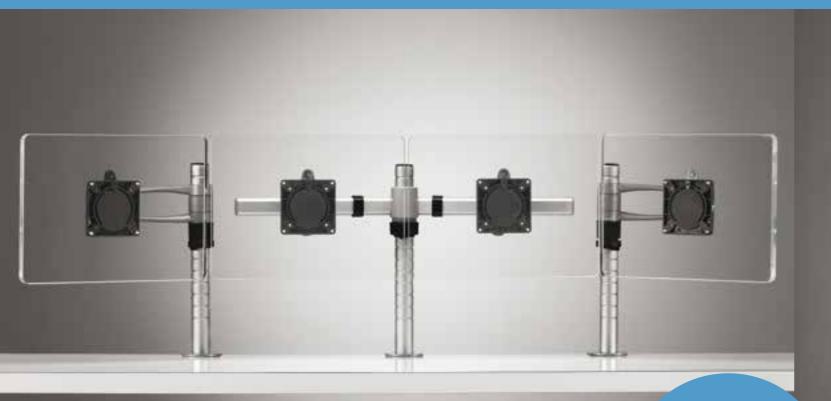

The reliability and adaptability of Wishbone has made it a favourite among trading floors, financial institutions, control rooms and multi-media environments. The modular nature of the range ensures that users are easily able to configure, add to, and customise Wishbone arms to suit their unique working environment.

## Wishbone Dual Bar

Perfect for holding two screens of equal size and dependency in position.