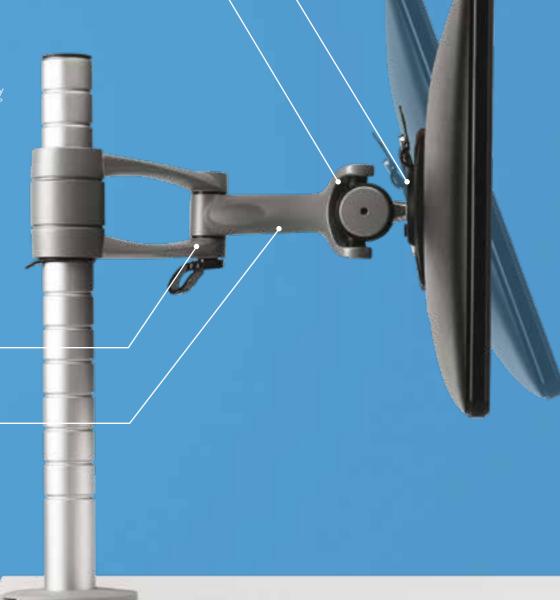

#### QUICK RELEASE AND +/-50° TILT AS STANDARD

Ensure unrivalled screen stability in either portrait or landscape configuration, preventing unwanted 'bounce' and screen movement. Enjoy a 50° tilt both up and down and a 90° rotation to the left and right.

#### KEY FEATURES OF THE WISHBONE FAMILY

- Unmatched adaptability and versatility
- Tool-less

INTEGRATED CABLE

MANAGEMENT SYSTEM

THREE LENGTHS AVAILABLE

- Built to last with a lifetime warranty of 12 years
- Manually height adjustable
- Easy to position from portrait to landscape orientation
- Available in three lengths
- Fully articulated in both front to back and side to side positions
- Cable management

- Environmentally friendly; 99 per cent recyclable
- Integral Fine Height Adjuster ensures accurate screen positioning when aligning multiple screens (Wishbone Plus and Wishbone Dual Post Mount)
- Easy to install and retrofitable
- Excellent ergonomics
- Designed to adapt to each user's personal preferences ensuring good ergonomic posture