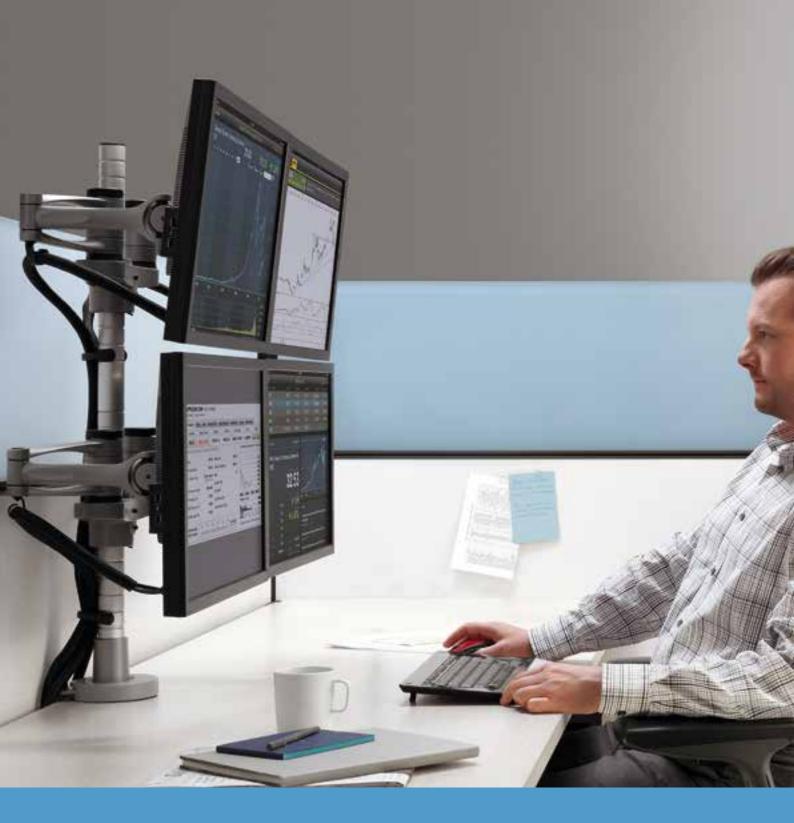

#### QUICK RELEASE AND +/-50° TILT AS STANDARD

Ensure unrivalled screen stability in either portrait or landscape configuration, preventing unwanted 'bounce' and screen movement. Enjoy a 50° tilt both up and down and a 90° rotation to the left and right.

#### KEY FEATURES OF THE WISHBONE FAMILY

- Unmatched adaptability and versatility
- Tool-less

INTEGRATED CABLE

MANAGEMENT SYSTEM

THREE LENGTHS AVAILABLE

- Built to last with a lifetime warranty of 12 years
- Manually height adjustable
- Easy to position from portrait to landscape orientation
- Available in three lengths
- Fully articulated in both front to back and side to side positions
- Cable management