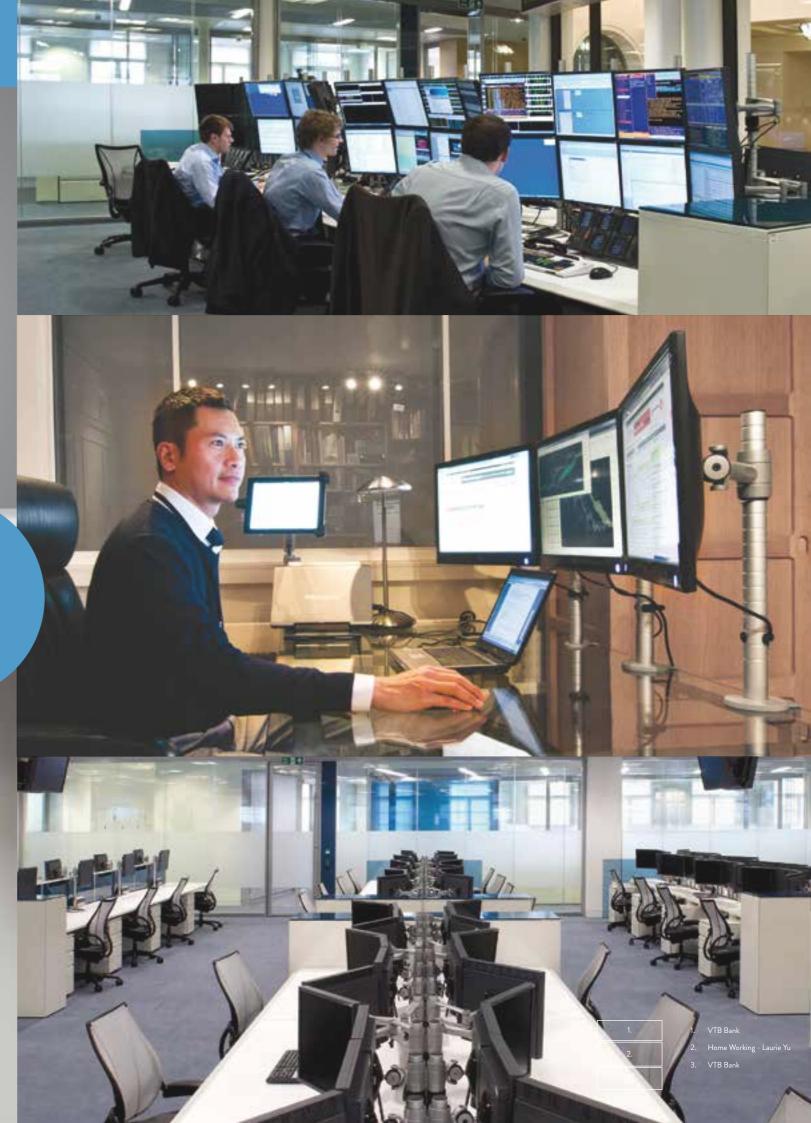

The reliability and adaptability of Wishbone has made it a favourite among trading floors, financial institutions, control rooms and multi-media environments. The modular nature of the range ensures that users are easily able to configure, add to, and customise Wishbone arms to suit their unique working environment.

# Meet the Wishbone family.

#### Wishbone

Available in three lengths, Wishbone provides a flexible range of options. It can be installed at a range of heights and configurations to create the ideal set-up according to specification.

#### Wishbone Plus

Can support monitors up to a weight range of 24kg ensuring it can comfortably hold the heaviest displays on the commercial market.

#### Wishbone Dual Mount Bracket

For a flexible dual screen solution that enables the user to adjust the workstation according to work dependency and application type.

One display can be moved into a more prominent position for primary dependency with the other screen supporting, or both screens can display information equally.

## Wishbone Dual Bar

Perfect for holding two screens of equal size and dependency in position.