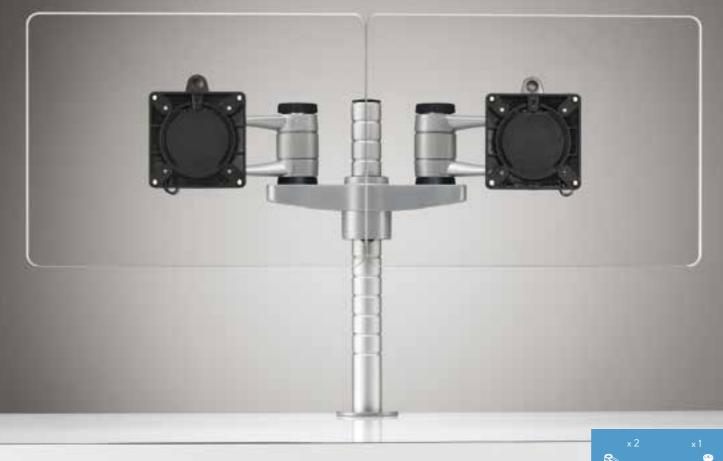

#### Wishbone Dual Mount Bracket

For a flexible dual screen solution that enables the user to adjust the workstation according to work dependency and application type.

One display can be moved into a more prominent position for primary dependency with the other screen supporting, or both screens can display information equally.

## Wishbone Dual Bar

Perfect for holding two screens of equal size and dependency in position.