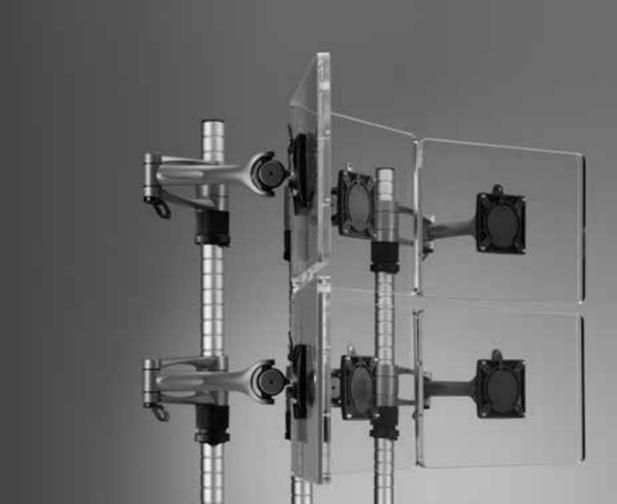

#### Wishbone Dual Mount Bracket

For a flexible dual screen solution that enables the user to adjust the workstation according to work dependency and application type.

One display can be moved into a more prominent position for primary dependency with the other screen supporting, or both screens can display information equally.

## Wishbone Dual Bar

Perfect for holding two screens of equal size and dependency in position.

## ICONIC DESIGN

CBS set the standard for multi-screen arms in the 1990s when it developed the world's first flat screen monitor arm – Wishbone.

A comprehensive solution for any multi-screen setup, it can be fixed to any surface and can be configured to fit the needs of the individual and their working environment.